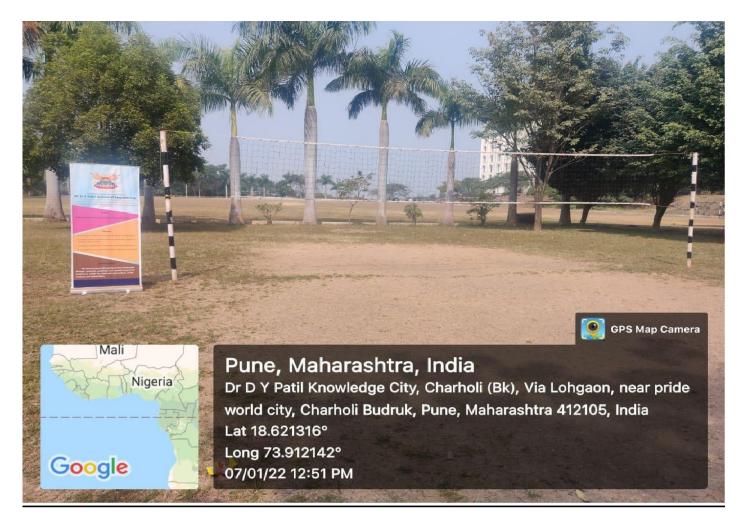

|

**Enclose Attachment details** 

Principal

Dr. D. Y. Patit School of Engineering

Lohegaon, Pune.

Dr Ajeenkya DY Patil Knowledge City, Charholi (Bk), Via - Lohegaon, Pune-412 105 Ph: (020) 35037922/21 • Email: principal\_dypsoe@dypic.in • Website: www.dypsoe.in





#### Dr D Y PATIL SCHOOL OF ENGINEERING

(Approved by AICTE, New Delhi Recognized by Govt. of Maharashtra, Affiliated to Savitribai Phule Pune University)

AISHE Code: C-46648 DTE Code: EN6732 SPPU PUN Code: CEGP015720

(Accredited by NAAC, NABL & ISO 9001:2015 & 21001:2018 Certified Institute)

## 4.1.2 The Institution has adequate facilities for Cultural activities, sports, games (indoor, Outdoor gymnasium, yoga Centre.



**Table Tennis** 



Football Ground



### **Badminton Hall**



**Table Tennis Court** 



#### **Volleyball Ground**



**Swimming pool** 



## **Open Atrium**



**Play Ground** 



#### **Basket Ball Ground**



**Central Shop** 



## **ATM**



**Gymkhana office** 



### **Gymnasium**



**Student Parking** 



#### **Transport Facility**



Sewage treatment
Plant



## **Open Gym**



**Lawn Tennis Ground** 



### **E-Bike Station**



Parking with Solar Plant



#### **Generator**



Maintenances room



## **Lift**



**Auditorium** 



### **Divyang Track**



Go kart Track