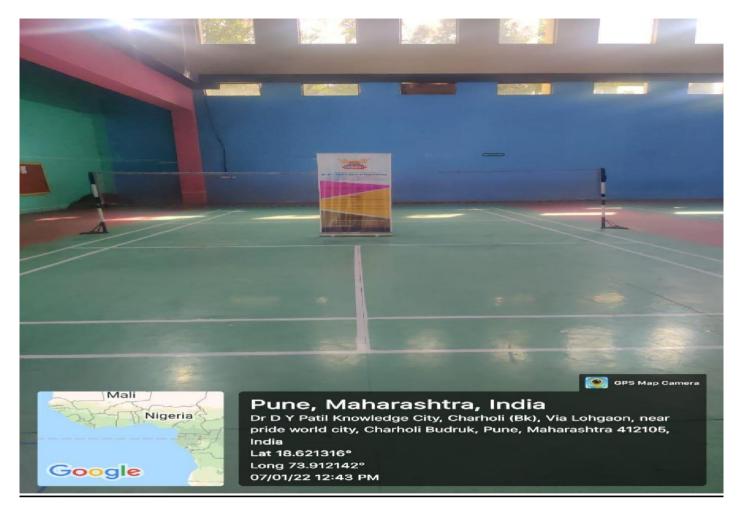

irat Club' room       |
| 28      | Go-Karting track         |

**Enclose Attachment details** 

Principal

Dr. D. Y. Patit School of Engineering

Lohegaon, Pune.

Dr Ajeenkya DY Patil Knowledge City, Charholi (Bk), Via - Lohegaon, Pune-412 105 Ph: (020) 35037922/21 • Email: principal\_dypsoe@dypic.in • Website: www.dypsoe.in





#### Dr D Y PATIL SCHOOL OF ENGINEERING

(Approved by AICTE, New Delhi Recognized by Govt. of Maharashtra, Affiliated to Savitribai Phule Pune University)

AISHE Code: C-46648 DTE Code: EN6732 SPPU PUN Code: CEGP015720

(Accredited by NAAC, NABL & ISO 9001:2015 & 21001:2018 Certified Institute)

## 4.1.2 The Institution has adequate facilities for Cultural activities, sports, games (indoor, Outdoor gymnasium, yoga Centre.



**Table Tennis** 



Football Ground



### **Badminton Hall**



**Table Tennis Court** 



#### **Volleyball Ground**



**Swimming pool** 



## **Open Atrium**



**Play Ground** 



#### **Basket Ball Ground**



**Central Shop** 



## **ATM**



**Gymkhana office** 



### **Gymnasium**



**Student Parking** 



#### **Transport Facility**



Sewage treatment
Plant



## **Open Gym**



**Lawn Tennis Ground** 



### **E-Bike Station**



Parking with Solar Plant



#### **Generator**



Maintenances room



## **Lift**



**Auditorium** 



### **Divyang Track**



Go kart Track