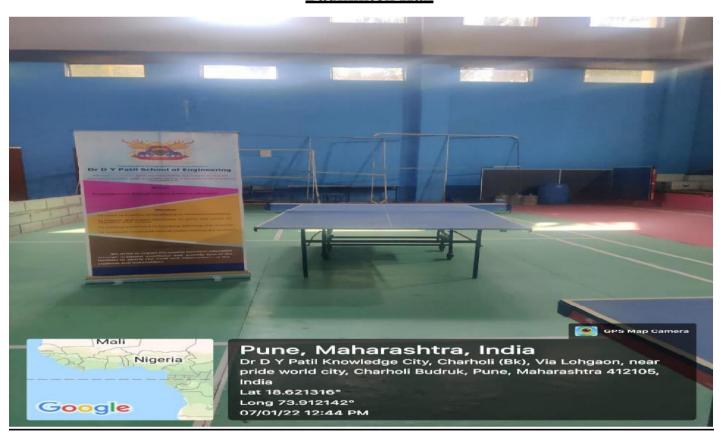

28      | Go-Karting track         |

**Enclose Attachment details** 

Principal

Dr. D. Y. Patit School of Engineering

Lohegaon, Pune.

Dr Ajeenkya DY Patil Knowledge City, Charholi (Bk), Via - Lohegaon, Pune-412 105 Ph: (020) 35037922/21 • Email: principal\_dypsoe@dypic.in • Website: www.dypsoe.in





#### Dr D Y PATIL SCHOOL OF ENGINEERING

(Approved by AICTE, New Delhi Recognized by Govt. of Maharashtra, Affiliated to Savitribai Phule Pune University)

AISHE Code: C-46648 DTE Code: EN6732 SPPU PUN Code: CEGP015720

(Accredited by NAAC, NABL & ISO 9001:2015 & 21001:2018 Certified Institute)

## 4.1.2 The Institution has adequate facilities for Cultural activities, sports, games (indoor, Outdoor gymnasium, yoga Centre.



**Table Tennis** 



Football Ground



### **Badminton Hall**



**Table Tennis Court** 



#### **Volleyball Ground**



**Swimming pool** 



## **Open Atrium**



**Play Ground** 



#### **Basket Ball Ground**



**Central Shop** 



## **ATM**



**Gymkhana office** 



### **Gymnasium**



**Student Parking** 



#### **Transport Facility**



Sewage treatment
Plant



## **Open Gym**



**Lawn Tennis Ground** 



### **E-Bike Station**



Parking with Solar Plant



#### **Generator**



Maintenances room



## **Lift**



**Auditorium** 



### **Divyang Track**



Go kart Track