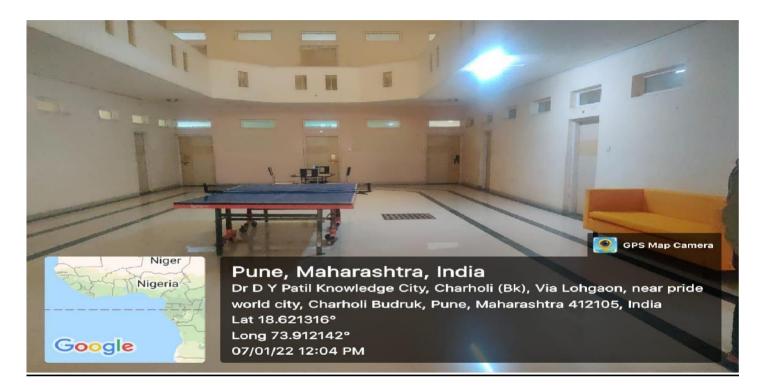

orts Club              |
| 27      | 'Avirat Club' room       |
| 28      | Go-Karting track         |

**Enclose Attachment details** 

Principal

Dr. D. Y. Patit School of Engineering

Lohegaon, Pune.

Dr Ajeenkya DY Patil Knowledge City, Charholi (Bk), Via - Lohegaon, Pune-412 105 Ph: (020) 35037922/21 • Email: principal\_dypsoe@dypic.in • Website: www.dypsoe.in





#### Dr D Y PATIL SCHOOL OF ENGINEERING

(Approved by AICTE, New Delhi Recognized by Govt. of Maharashtra, Affiliated to Savitribai Phule Pune University)

AISHE Code: C-46648 DTE Code: EN6732 SPPU PUN Code: CEGP015720

(Accredited by NAAC, NABL & ISO 9001:2015 & 21001:2018 Certified Institute)

## 4.1.2 The Institution has adequate facilities for Cultural activities, sports, games (indoor, Outdoor gymnasium, yoga Centre.



**Table Tennis** 



Football Ground



### **Badminton Hall**



**Table Tennis Court** 



#### **Volleyball Ground**



**Swimming pool** 



## **Open Atrium**



**Play Ground** 



#### **Basket Ball Ground**



**Central Shop** 



## **ATM**



**Gymkhana office** 



### **Gymnasium**



**Student Parking** 



#### **Transport Facility**



Sewage treatment
Plant



## **Open Gym**



**Lawn Tennis Ground** 



### **E-Bike Station**



Parking with Solar Plant



#### **Generator**



Maintenances room



## **Lift**



**Auditorium** 



### **Divyang Track**



Go kart Track