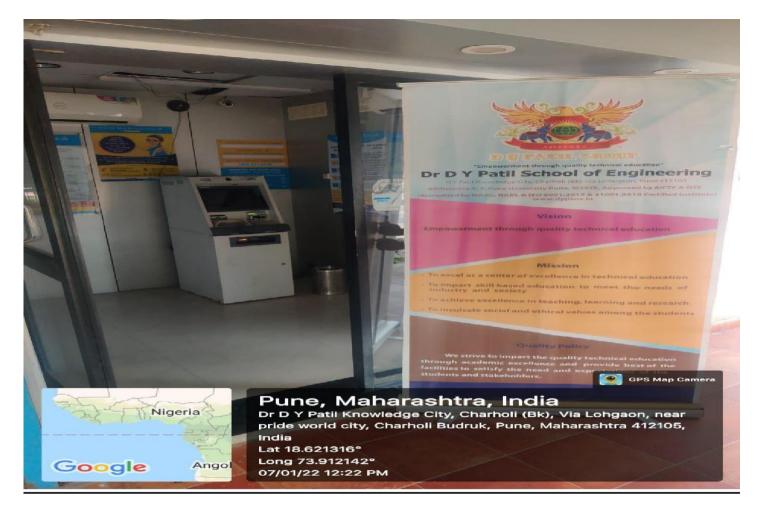

, Charholi (Bk), Via - Lohegaon, Pune-412 105 Ph: (020) 35037922/21 • Email: principal\_dypsoe@dypic.in • Website: www.dypsoe.in





#### Dr D Y PATIL SCHOOL OF ENGINEERING

(Approved by AICTE, New Delhi Recognized by Govt. of Maharashtra, Affiliated to Savitribai Phule Pune University)

AISHE Code: C-46648 DTE Code: EN6732 SPPU PUN Code: CEGP015720

(Accredited by NAAC, NABL & ISO 9001:2015 & 21001:2018 Certified Institute)

## 4.1.2 The Institution has adequate facilities for Cultural activities, sports, games (indoor, Outdoor gymnasium, yoga Centre.



**Table Tennis** 



Football Ground



### **Badminton Hall**



**Table Tennis Court** 



#### **Volleyball Ground**



**Swimming pool** 



## **Open Atrium**



**Play Ground** 



#### **Basket Ball Ground**



**Central Shop** 



## **ATM**



**Gymkhana office** 



### **Gymnasium**



**Student Parking** 



#### **Transport Facility**



Sewage treatment
Plant



## **Open Gym**



**Lawn Tennis Ground** 



### **E-Bike Station**



Parking with Solar Plant



#### **Generator**



Maintenances room



## **Lift**



**Auditorium** 



### **Divyang Track**



Go kart Track