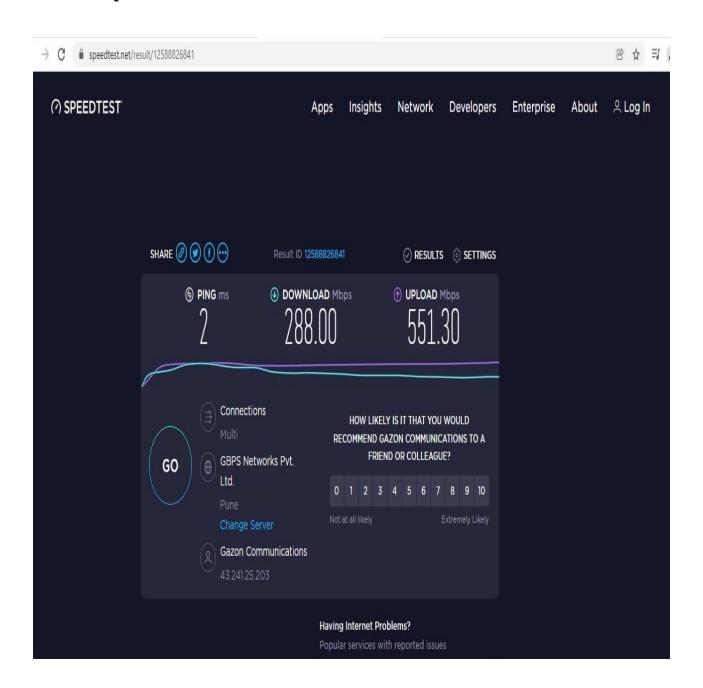

### **Internet Speed Test**

#### 4.3.3: Bandwidth of internet connection in the Institution

#### 4.3.3 Bandwidth of internet connection in the Institution