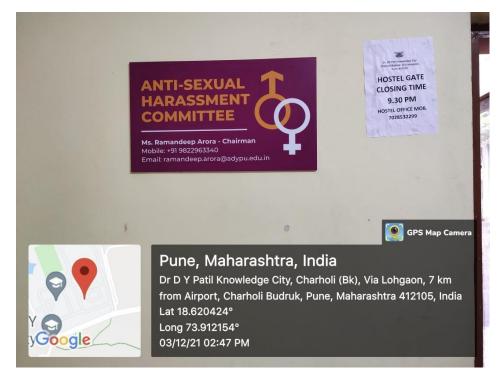

## 7.1.1 Specific Facilities Provided for Women in Terms of A] Safety and security:

**Police Chouki in the campus** 

**Separate Boys and Girls Hostels** 

**Hostel Rector Office** 

**Anti-Sexual Harassment Display at Hostel** 