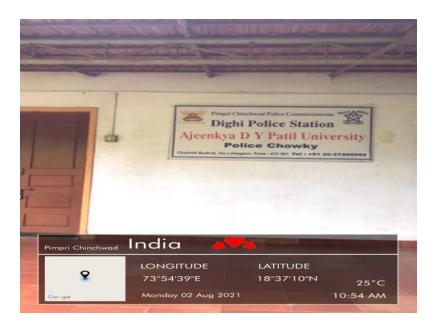

## 7.1.1 Specific Facilities Provided for Women in Terms of A] Safety and security:

**Police Chouki in the campus** 

**Separate Boys and Girls Hostels** 

**Hostel Rector Office** 

**Anti-Sexual Harassment Display at Hostel** 