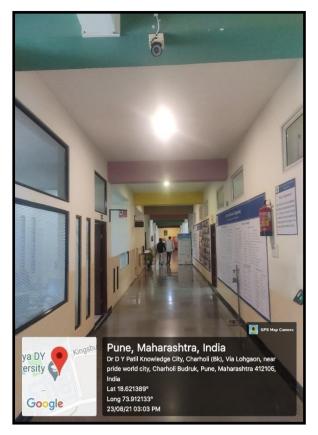

# D H PAEH SROHP

#### "Empowerment through quality technical education"

#### Dr. D. Y. PATIL SCHOOL OF ENGINEERING

(Approved By AICTE, New Delhi Recognized by Govt. of Maharashtra, Affiliated to Savitribai Phule Pune University).

AISHE Code: C-46648 DTE Code: EN6732 SPPU PUN Code: CEGPO15720

(Accredited by NAAC)

# 7.1.2 The Institution has facilities for alternate sources of Energy and Energy Conservation Measures

#### 1. Solar Energy: -



Main Building Roof Solar Panel capable of 830 to 860 KVA





**Roof of Engineering Schools and Hostels** 



**Vehicle Parking Area** 

## 2. Biogas Plant: -





**Biogas Plant Located at Behind Canteen Area** 

#### 3. Use of LED Bulbs/ Power Efficient Equipment: -





**Building Common Area** 



**Conference Room** 

## 4. Sensor based energy conversion:



**LED Toilet Light Sensor**