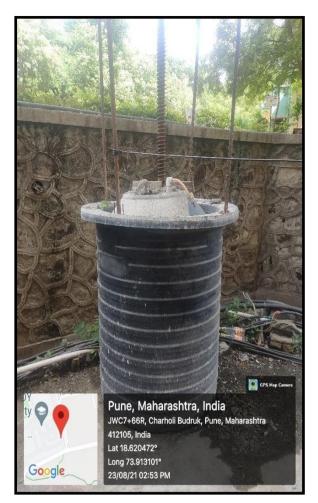

# D H PAEH SROHP

#### "Empowerment through quality technical education"

#### Dr. D. Y. PATIL SCHOOL OF ENGINEERING

(Approved By AICTE, New Delhi Recognized by Govt. of Maharashtra, Affiliated to Savitribai Phule Pune University).

AISHE Code: C-46648 DTE Code: EN6732 SPPU PUN Code: CEGPO15720

(Accredited by NAAC)

# 7.1.2 The Institution has facilities for alternate sources of Energy and Energy Conservation Measures

#### 1. Solar Energy: -



Main Building Roof Solar Panel capable of 830 to 860 KVA





**Roof of Engineering Schools and Hostels** 



**Vehicle Parking Area** 

## 2. Biogas Plant: -





**Biogas Plant Located at Behind Canteen Area** 

#### 3. Use of LED Bulbs/ Power Efficient Equipment: -





**Building Common Area** 



**Conference Room** 

## 4. Sensor based energy conversion:



**LED Toilet Light Sensor**