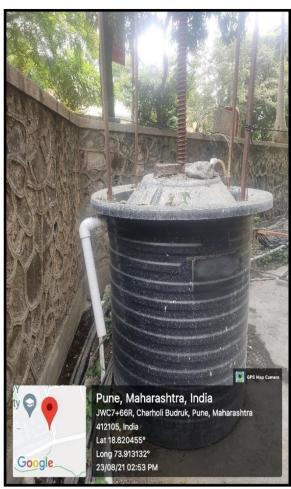

# D H PAEH SROHP

#### "Empowerment through quality technical education"

#### Dr. D. Y. PATIL SCHOOL OF ENGINEERING

(Approved By AICTE, New Delhi Recognized by Govt. of Maharashtra, Affiliated to Savitribai Phule Pune University).

AISHE Code: C-46648 DTE Code: EN6732 SPPU PUN Code: CEGPO15720

(Accredited by NAAC)

# 7.1.2 The Institution has facilities for alternate sources of Energy and Energy Conservation Measures

#### 1. Solar Energy: -



Main Building Roof Solar Panel capable of 830 to 860 KVA





**Roof of Engineering Schools and Hostels** 



**Vehicle Parking Area** 

## 2. Biogas Plant: -





**Biogas Plant Located at Behind Canteen Area** 

#### 3. Use of LED Bulbs/ Power Efficient Equipment: -





**Building Common Area** 



**Conference Room** 

## 4. Sensor based energy conversion:



**LED Toilet Light Sensor**