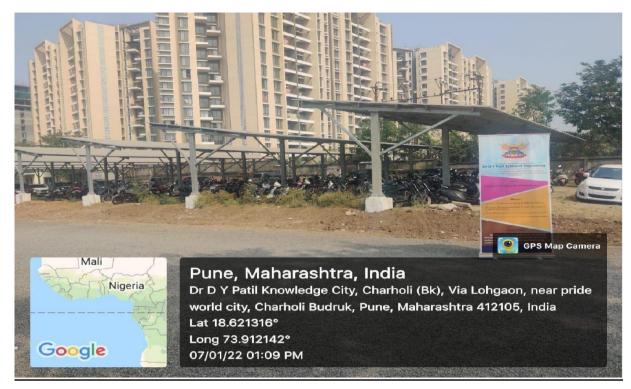

#### 1. Solar Energy: -

Main Building Roof Solar Panel capable of 830 to 860 KVA

**Roof of Engineering Schools and Hostels** 

**Vehicle Parking Area** 