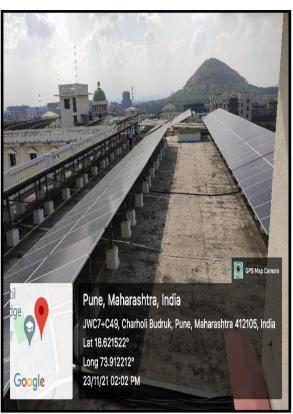

#### 1. Solar Energy: -

Main Building Roof Solar Panel capable of 830 to 860 KVA

**Roof of Engineering Schools and Hostels** 

**Vehicle Parking Area** 