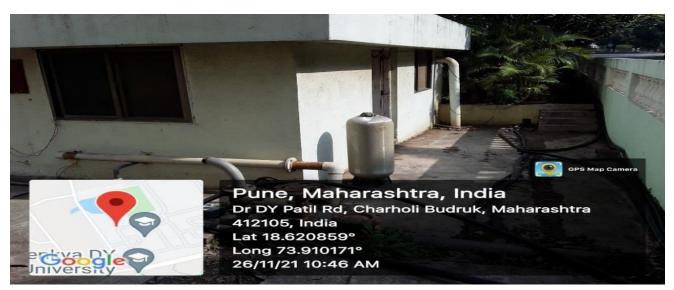

#### **BIO GAS PLANT**

There is bio gas plant which is located behind college canteen. The food wastage from the canteen is used as effluent for this plant. The capacity of plant is 7.5 kg and it produces 3.5 kg of gas every day. This will helps in 2 hours of burning with 6 inch burners.

Dustbins are located in the campus at various locations. There is separation of waste for wet and dry waste.

(Approved By AICTE, New Delhi Recognized by Govt. of Maharashtra, Affiliated to Savitribai Phule Pune University). AISHE Code: C-46648 DTE Code: EN6732 SPPU PUN Code: CEGP015720