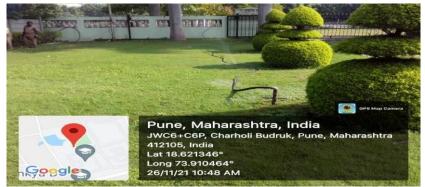

### Liquid Waste Management

The liquid waste in the campus is treated in the STP which is centrally located in the campus. After treatment this liquid is disposed in the two ways. One is in the lake and other is reused for gardening purpose.

Lake where sewage treated water is disposed

Water Supply system for gardening

The treated water is supplied to gardens located

(Approved By AICTE, New Delhi Recognized by Govt. of Maharashtra, Affiliated to Savitribai Phule Pune University). AISHE Code: C-46648 DTE Code: EN6732 SPPU PUN Code: CEGP015720