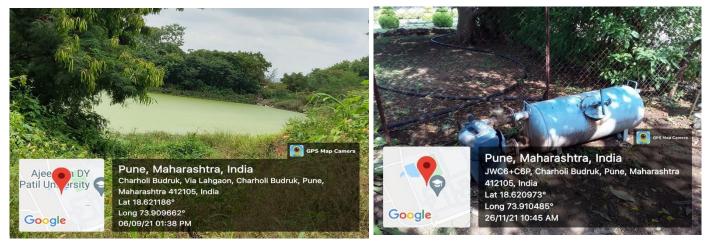

### Liquid Waste Management

The liquid waste in the campus is treated in the STP which is centrally located in the campus. After treatment this liquid is disposed in the two ways. One is in the lake and other is reused for gardening purpose.

Lake where sewage treated water is disposed

Water Supply system for gardening

The treated water is supplied to gardens located

(Approved By AICTE, New Delhi Recognized by Govt. of Maharashtra, Affiliated to Savitribai Phule Pune University). AISHE Code: C-46648 DTE Code: EN6732 SPPU PUN Code: CEGP015720