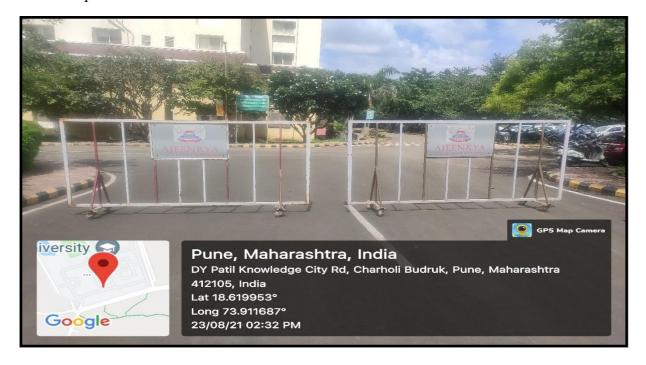

## 7.1.5.1 - The institutional initiatives for greening the campus are as follows

- 1. Geotagged Photos restricted entry of automobiles
- 2. Geotagged Use of Bicycles/ Battery powered vehicles
- 3. Pedestrian Friendly pathways

(Accredited by NAAC)

**1.** <u>Restricted Entry for Automobiles</u>: - Two roads have been restricted for the vehicle entry in the campus.

**2.** <u>Battery Powered Vehicles</u> -: Battery powered vehicles can be used on rent basis which is available in the campus.