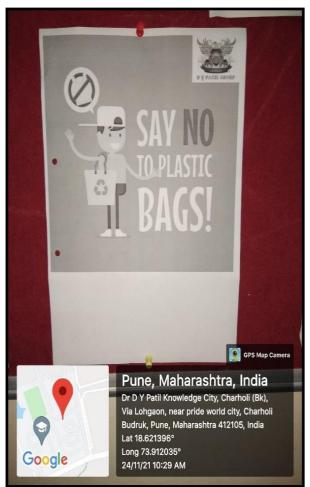

**3.** <u>Pedestrian Friendly Pathways: -</u> All the roads in the campus are provided with raised kerbs with footpath for pedestrians.

**4. Ban on use of Plastics: -** One Policy is framed for the plastic banned in the campus.