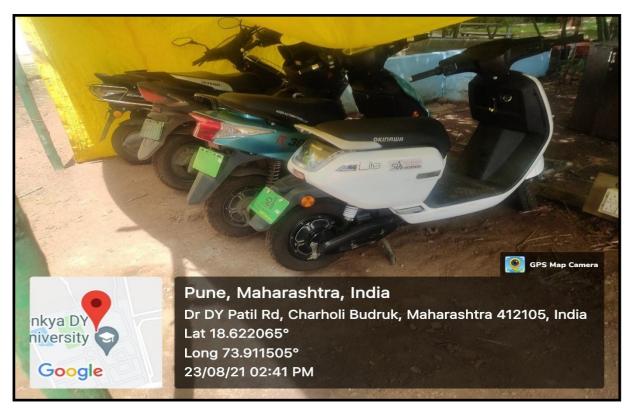

## 7.1.5.1 - The institutional initiatives for greening the campus are as follows

- 1. Geotagged Photos restricted entry of automobiles
- 2. Geotagged Use of Bicycles/ Battery powered vehicles
- 3. Pedestrian Friendly pathways

(Accredited by NAAC)

**1.** <u>Restricted Entry for Automobiles</u>: - Two roads have been restricted for the vehicle entry in the campus.

**2.** <u>Battery Powered Vehicles</u> -: Battery powered vehicles can be used on rent basis which is available in the campus.