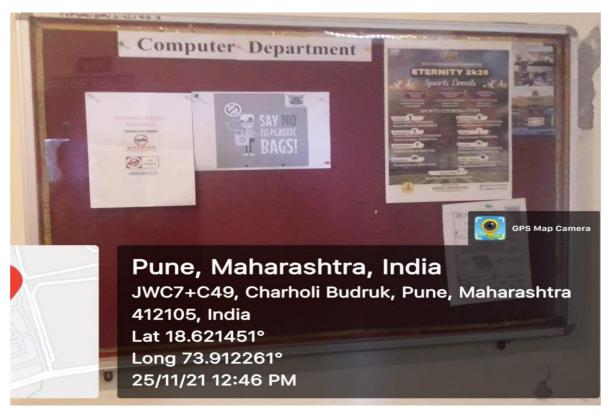

**3.** <u>Pedestrian Friendly Pathways: -</u> All the roads in the campus are provided with raised kerbs with footpath for pedestrians.

**4. Ban on use of Plastics: -** One Policy is framed for the plastic banned in the campus.