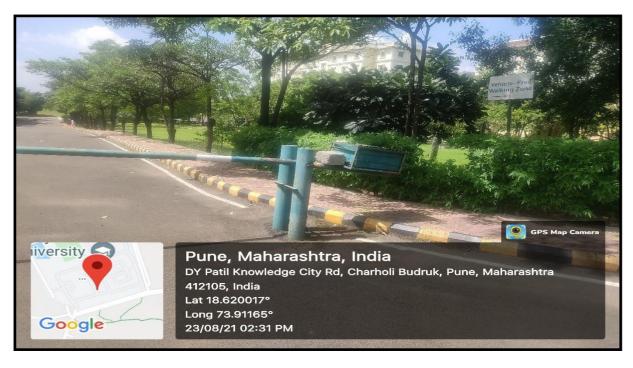

## 7.1.5.1 - The institutional initiatives for greening the campus are as follows

- 1. Geotagged Photos restricted entry of automobiles
- 2. Geotagged Use of Bicycles/ Battery powered vehicles
- 3. Pedestrian Friendly pathways

(Accredited by NAAC)

**1.** <u>Restricted Entry for Automobiles</u>: - Two roads have been restricted for the vehicle entry in the campus.

**2.** <u>Battery Powered Vehicles</u> -: Battery powered vehicles can be used on rent basis which is available in the campus.