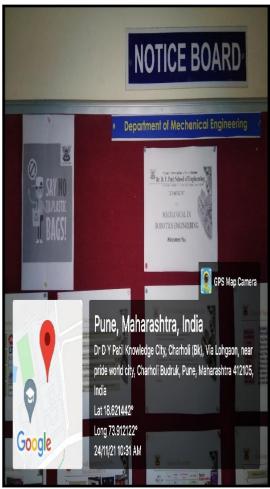

**3.** <u>Pedestrian Friendly Pathways: -</u> All the roads in the campus are provided with raised kerbs with footpath for pedestrians.

**4. Ban on use of Plastics: -** One Policy is framed for the plastic banned in the campus.