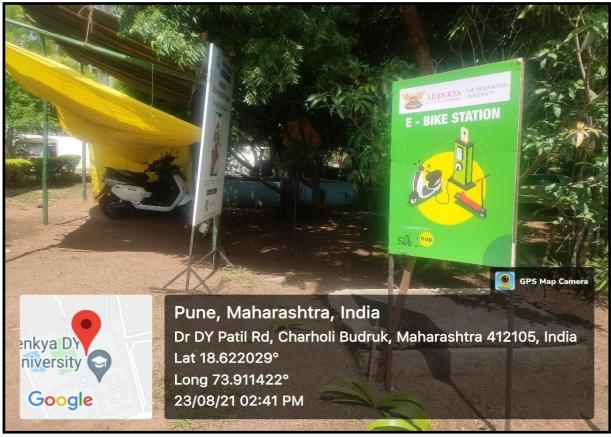

(Accredited by NAAC)

**1.** <u>Restricted Entry for Automobiles</u>: - Two roads have been restricted for the vehicle entry in the campus.

**2.** <u>Battery Powered Vehicles</u> -: Battery powered vehicles can be used on rent basis which is available in the campus.