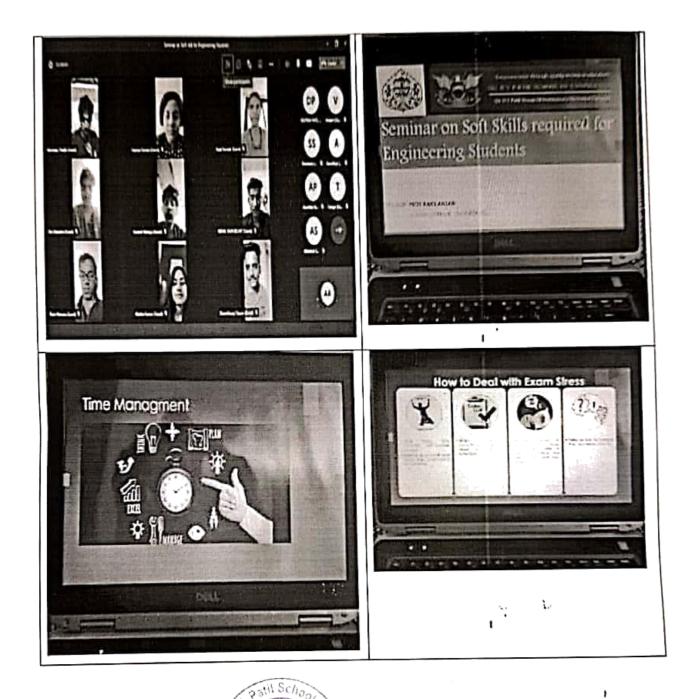

## Holistic Approach to Support Learner [HASL]

Documents Enclosed -

- Scholarship data Academic Year 2021-22
- A seminar on team building for Go-Kart
- · Career opportunities for mechanical engineers in process industries
- · Expert talk on career opportunities in IT vs Mechanical
- · Guest Lecture of soft skills and technical knowledge
- Guest Lecture on competitive exam preparation
- Guest Lecture on study abroad after Engineering
- One day workshop on CATIA V5 software
- Seminar on soft skill for Engineers students
- Life Skill Workshop on Yoga & Meditation for Health and Well Being.
- · Seminar on data science, analytics And Machine learning
- Webinar on 5S- The Basic Tool for Continuous Improvement
- Webinar on Human Ethics
- Webinar on soft skill and placement talk
- Workshop on Demonstration of Additive Manufacturing Technology
- · Report on Right to live for everyone event
- Self-finance Special Camp Approval
- NSS SF Unit Approval
- PO Approval
- · Report on Dr. Babasaheb Ambedkar Jayanti
- An Event on Shiv Jayanti
- Report on Celebrates 7<sup>th</sup> International day of Yoga
- An Event on Savitribai Phule Smruti Din