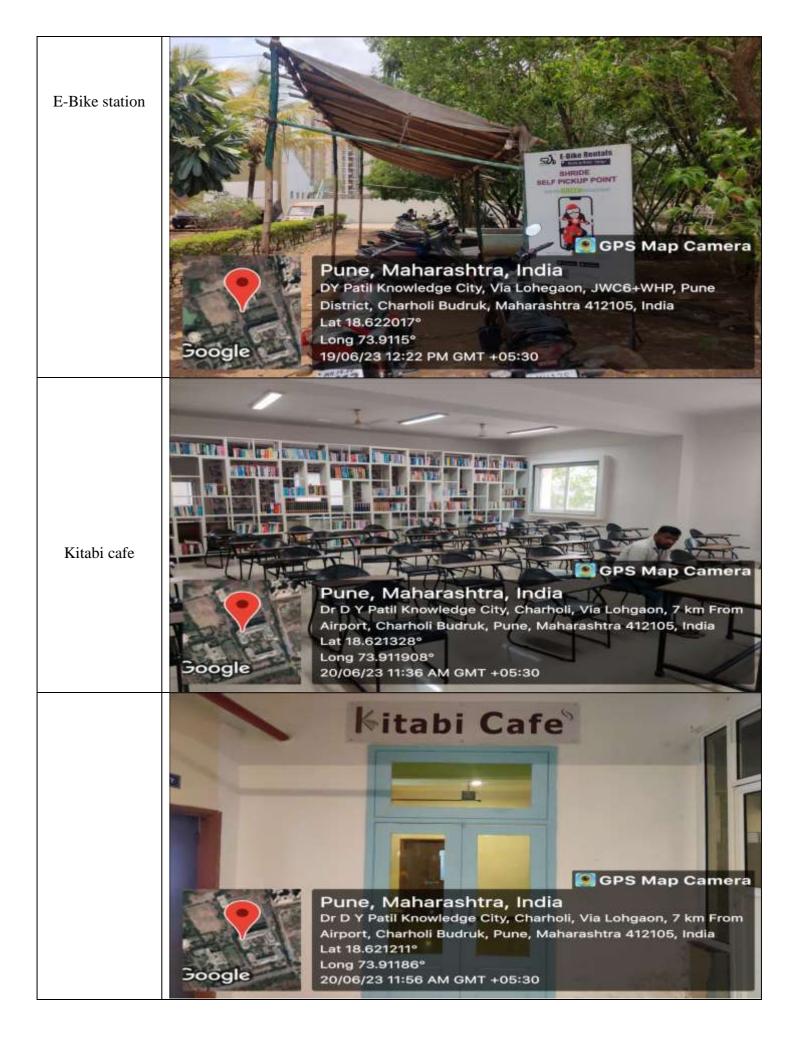

| 30 | Lift Facility                     |               |
|----|-----------------------------------|---------------|
| 31 | Solar Plant with Parking          |               |
| 32 | Bio gas plant                     |               |
| 33 | Green house                       |               |
| 34 | Kitabi cafe                       |               |
| 35 | Counseling room                   |               |
| 36 | Electric vehicle charging station |               |
| 37 | Rainwater harvesting              |               |
| 38 | Wifi router                       |               |
| 39 | Fire safety System                |               |
| 40 | Maintenance Department            |               |
| 41 | College Security                  |               |
| 42 | Divyanjan Track                   |               |
| 43 | New Workshop                      |               |
| 44 | Day Care                          |               |
|    |                                   | $\mathcal{C}$ |