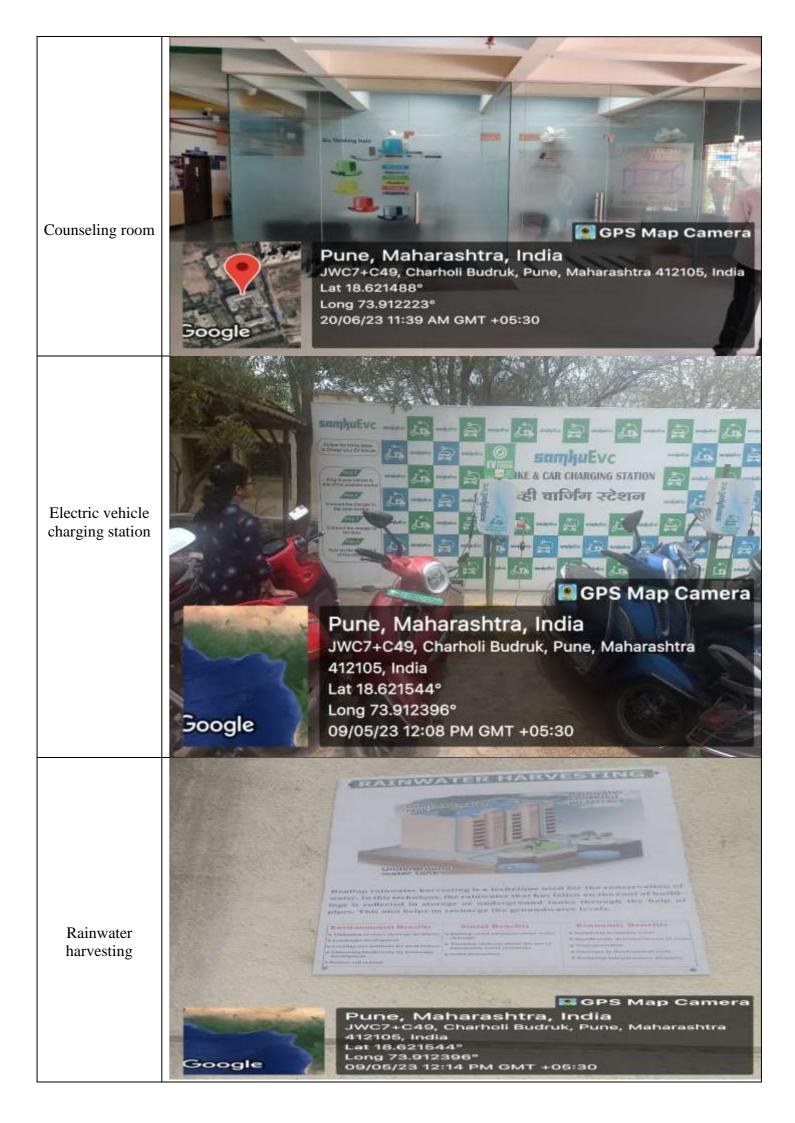

| 30 | Lift Facility                     |               |
|----|-----------------------------------|---------------|
| 31 | Solar Plant with Parking          |               |
| 32 | Bio gas plant                     |               |
| 33 | Green house                       |               |
| 34 | Kitabi cafe                       |               |
| 35 | Counseling room                   |               |
| 36 | Electric vehicle charging station |               |
| 37 | Rainwater harvesting              |               |
| 38 | Wifi router                       |               |
| 39 | Fire safety System                |               |
| 40 | Maintenance Department            |               |
| 41 | College Security                  |               |
| 42 | Divyanjan Track                   |               |
| 43 | New Workshop                      |               |
| 44 | Day Care                          |               |
|    |                                   | $\mathcal{C}$ |