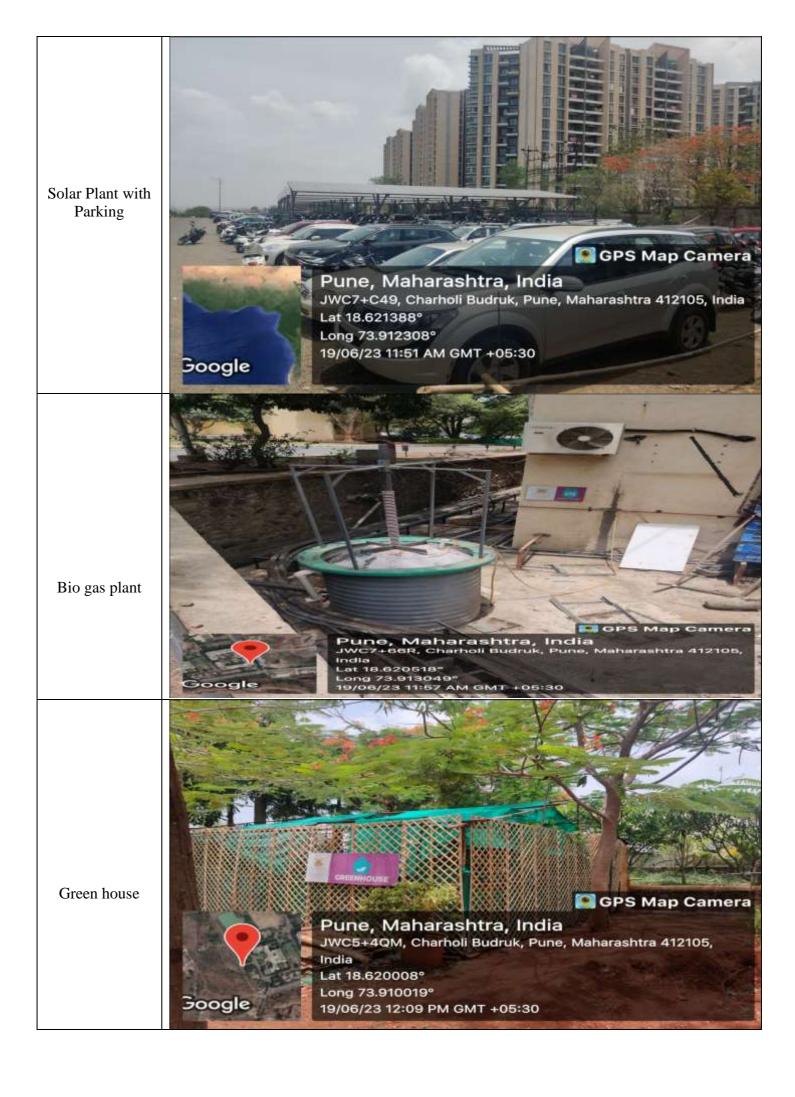

| 30 | Lift Facility                     |               |
|----|-----------------------------------|---------------|
| 31 | Solar Plant with Parking          |               |
| 32 | Bio gas plant                     |               |
| 33 | Green house                       |               |
| 34 | Kitabi cafe                       |               |
| 35 | Counseling room                   |               |
| 36 | Electric vehicle charging station |               |
| 37 | Rainwater harvesting              |               |
| 38 | Wifi router                       |               |
| 39 | Fire safety System                |               |
| 40 | Maintenance Department            |               |
| 41 | College Security                  |               |
| 42 | Divyanjan Track                   |               |
| 43 | New Workshop                      |               |
| 44 | Day Care                          |               |
|    |                                   | $\mathcal{C}$ |