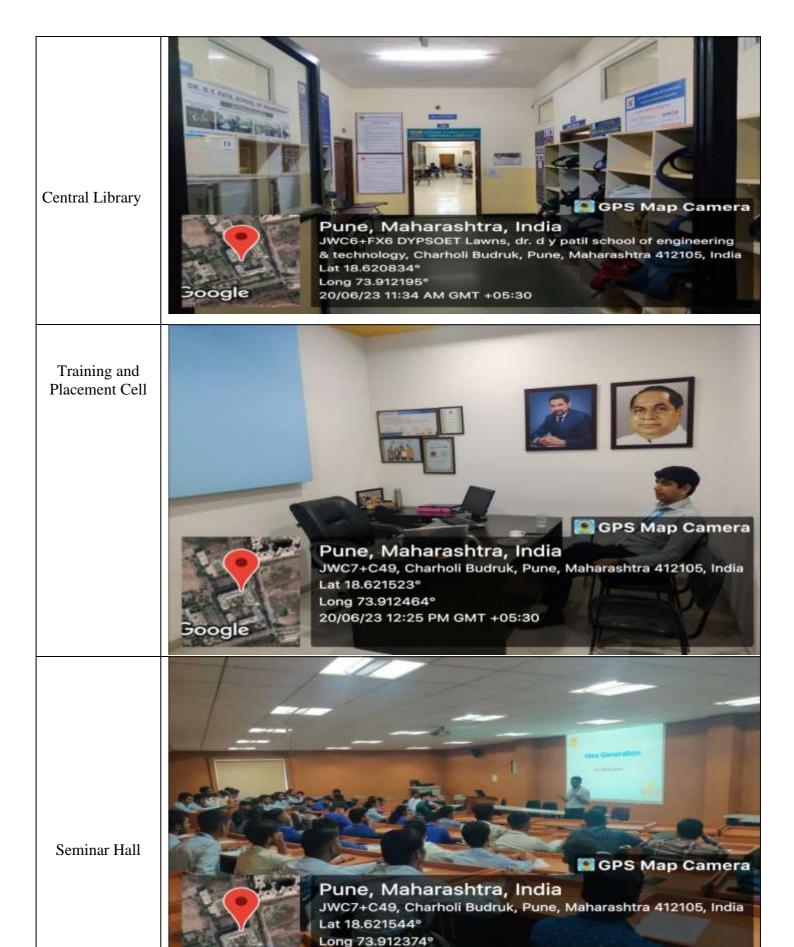

(Accredited by NAAC, NABL & ISO 9001:2015 & 21001:2018 Certified Institute)

• Geo tagged photograph of infrastructure and physical facilities:

Girls and Boys Hostel

**Hostel Mess** 

Unisex Salon

Open Gymnasium

**Guest House** 

Workshop

17/04/23 11:18 AM GMT +05:30

Google

Auditorium (Alumni meet)

Stationary and food stall

Server room

**Bus Facility** 