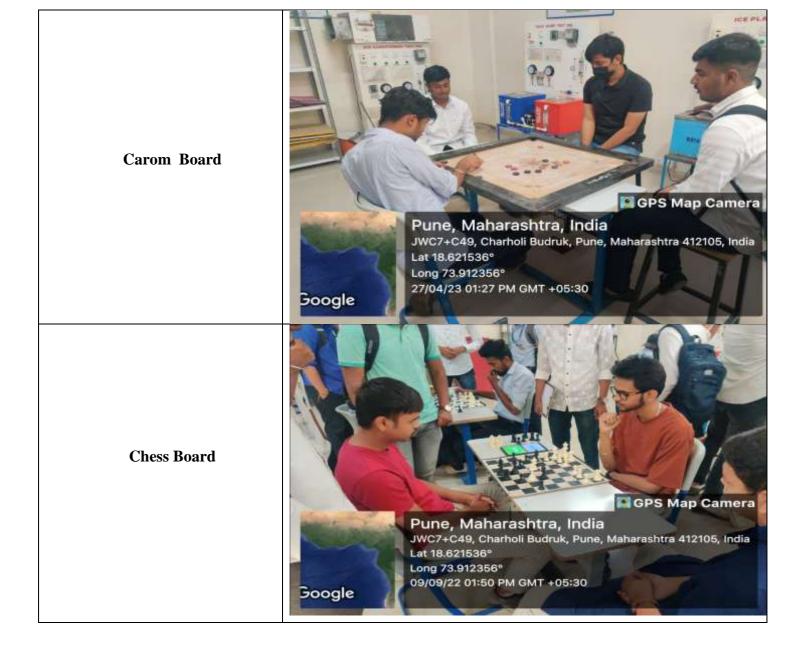

#### **Summary**

| Sr. No. | Particular                               |   |
|---------|------------------------------------------|---|
| 1       | Cultural Gathering under the avirat Club |   |
| 2       | Garba Dance                              |   |
| 3       | Cultural Days                            |   |
| 4       | Shivjayanti                              |   |
| 5       | Cultural and Sport Prize Distribution    | - |
| . 6     | Gymkhana Office                          |   |
| 7       | Multipurpose ground                      |   |
| 8       | Badminton Court                          |   |
| 9       | Oval Ground                              |   |
| 10      | Basketball Court                         |   |
| 11      | Table Tennis                             |   |
| 12      | Volleyball Ground                        |   |
| 13      | Swimming Pool                            |   |
| 14      | Carom Board                              |   |
| 15      | Chess Board                              |   |
| 16      | Indoor Gym                               |   |
| 17      | Open Gym                                 |   |
| 18      | Yoga Center                              |   |

## A. Cultural Activities

Cultural Gathering under the Avirat Club

**Garba Dance** 

Cultural Days celebrated by Avirat Club

Shivjayanti