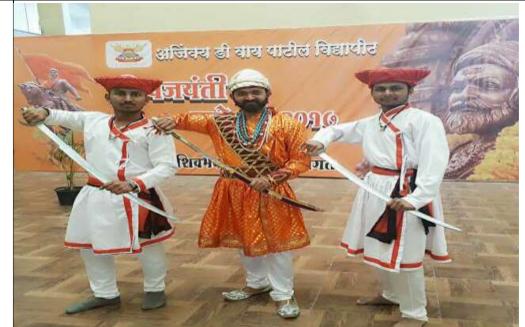

## A. Cultural Activities

Cultural Gathering under the Avirat Club

**Garba Dance** 

Cultural Days celebrated by Avirat Club

Shivjayanti