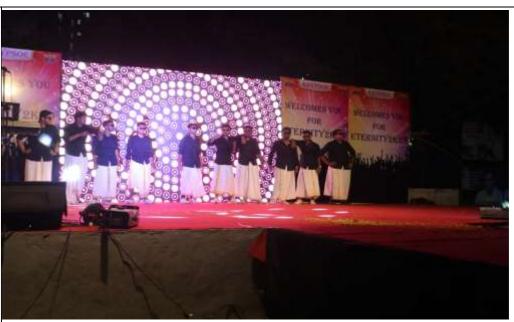

## A. Cultural Activities

Cultural Gathering under the Avirat Club

**Garba Dance** 

Cultural Days celebrated by Avirat Club

Shivjayanti