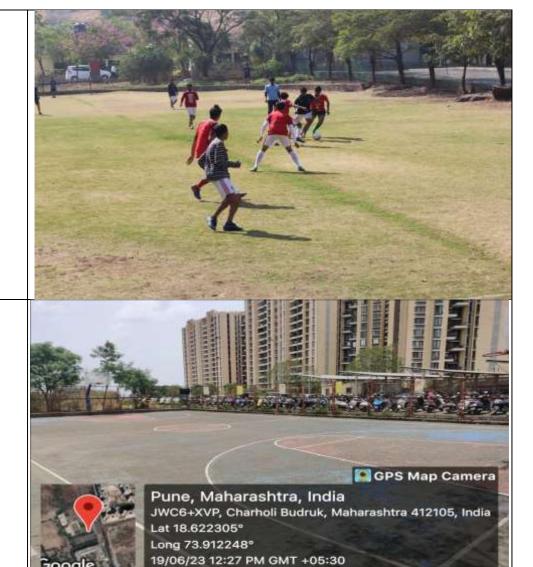

## **Multipurpose ground**

- Cricket Field.
- Size (100m \* 60m)

## **Basketball Court**

- 2 no of size (28m x15m)
- Tar court