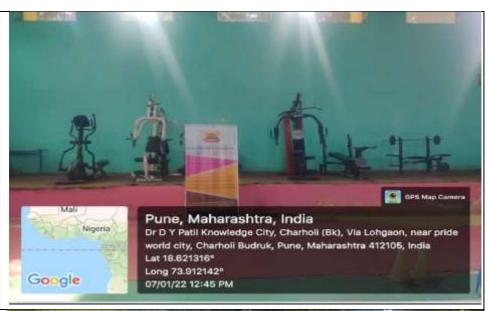

## **Indoor Gym**

- Elliptical Machine
- Rowing machine
- Bench press
- 2 station Chest press and chest fly machine
- Multi station