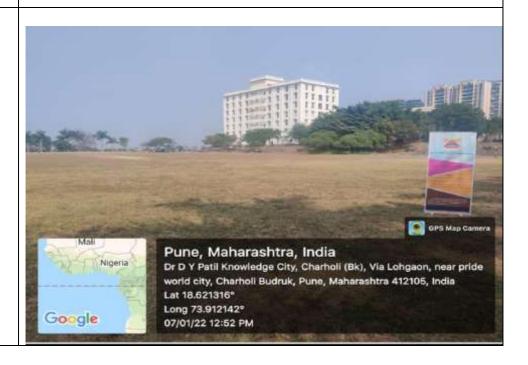

## **Multipurpose ground**

- Cricket Field.
- Size (100m \* 60m)

#### **Oval Ground**

- Official size (25m \* 60m)
- Football field.