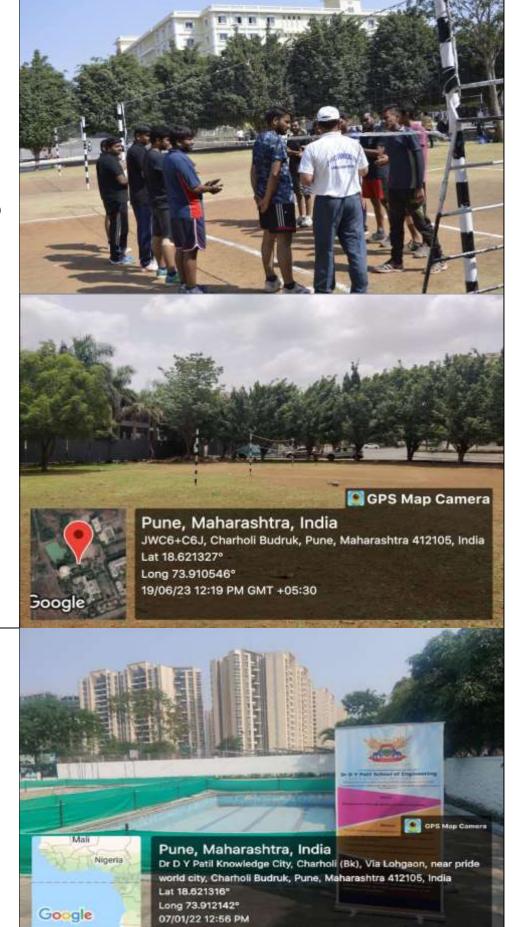

# **Volleyball Ground**

2 courts of size (9m x 18m)

# **Swimming Pool**

Google

- 5 lane swimming pool
- Size (25m \* 12.5m)