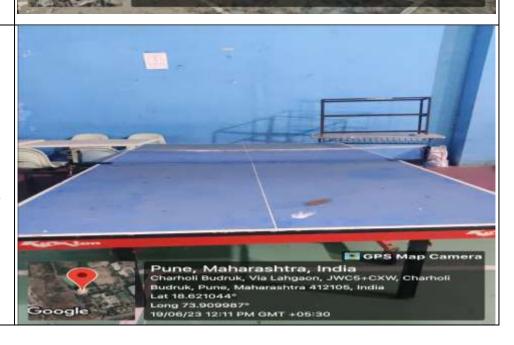

3847411 AISHE Code: C-46648 DTE Code: EN6732

SPPU PUN Code: CEGP015720

(Approved by AICTE, Recognized by Govt. of Maharashtra, Affiliated to Savitribai Phule Pune University)

(Accredited by NAAC, NABL & ISO 9001:2015 & 21001:2018 Certified Institute)

## A. Cultural Activities



Cultural Gathering under the Avirat Club





**Garba Dance** 



Cultural Days celebrated by Avirat Club





Shivjayanti





## **B. Sports Facilities**



Gymkhana Office



## **Multipurpose ground**

- Cricket Field.
- Size (100m \* 60m)





#### **Badminton Court**

- 2 Court size (44f x 20f)
- Floor matting court.



#### **Oval Ground**

- Official size (25m \* 60m)
- Football field.





## **Basketball Court**

- 2 no of size (28m x15m)
- Tar court

# **Table Tennis**

• 4 Table Size 2.74m x 1.52m



# **Volleyball Ground**

2 courts of size (9m x 18m)



# **Swimming Pool**

Google

- 5 lane swimming pool
- Size (25m \* 12.5m)



## **Indoor Gym**

- Elliptical Machine
- Rowing machine
- Bench press
- 2 station Chest press and chest fly machine
- Multi station



#### Open Gym

- Sitting and standing twist
- Chest press
- Both leg front back swing
- Abs bench
- Side swing
- Hand rolling
- Alternate leg front back swing
- Pull up bar



# D. Yoga Center:-