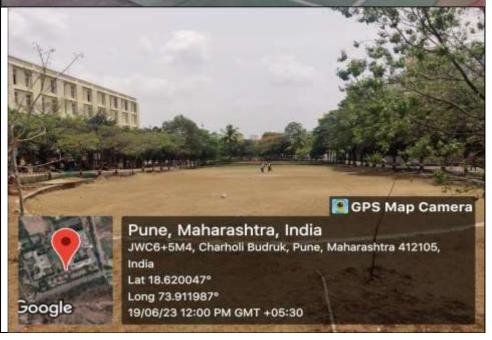

egaon, Pune-412 105 Ph: (020) 35037922/21 • Email: principal\_dypsoe@dypic.in • Website: www.dypic.in



AICTE ID - 1-3847411 AISHE Code: C-46648 DTE Code: EN6732

SPPU PUN Code: CEGP015720

(Approved by AICTE, Recognized by Govt. of Maharashtra, Affiliated to Savitribai Phule Pune University)

(Accredited by NAAC, NABL & ISO 9001:2015 & 21001:2018 Certified Institute)

## A. Cultural Activities



Cultural Gathering under the Avirat Club





**Garba Dance** 



Cultural Days celebrated by Avirat Club





Shivjayanti





## **B. Sports Facilities**



Gymkhana Office



## **Multipurpose ground**

- Cricket Field.
- Size (100m \* 60m)





#### **Badminton Court**

- 2 Court size (44f x 20f)
- Floor matting court.



#### **Oval Ground**

- Official size (25m \* 60m)
- Football field.





## **Basketball Court**

- 2 no of size (28m x15m)
- Tar court

# **Table Tennis**

• 4 Table Size 2.74m x 1.52m



# **Volleyball Ground**

2 courts of size (9m x 18m)



# **Swimming Pool**

Google

- 5 lane swimming pool
- Size (25m \* 12.5m)



## **Indoor Gym**

- Elliptical Machine
- Rowing machine
- Bench press
- 2 station Chest press and chest fly machine
- Multi station



#### Open Gym

- Sitting and standing twist
- Chest press
- Both leg front back swing
- Abs bench
- Side swing
- Hand rolling
- Alternate leg front back swing
- Pull up bar



# D. Yoga Center:-