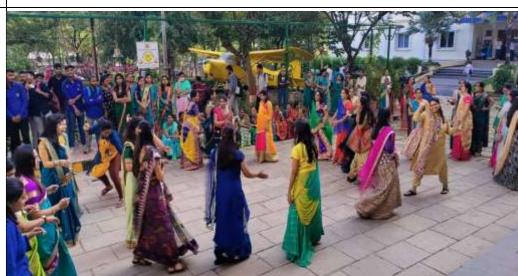

## A. Cultural Activities

Cultural Gathering under the Avirat Club

**Garba Dance** 

Cultural Days celebrated by Avirat Club

Shivjayanti