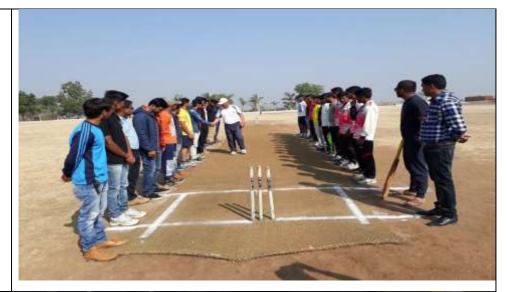

|   |



Principal
Ajeenkya DY Patil School of
Engineering, Lohegaon, Pune

Dr Ajeenkya DY Patil Knowledge City, Charholi (Bk), Via - Lohegaon, Pune-412 105 Ph: (020) 35037922/21 • Email: principal\_dypsoe@dypic.in • Website: www.dypic.in



AICTE ID - 1-3847411 AISHE Code: C-46648 DTE Code: EN6732

SPPU PUN Code: CEGP015720

(Approved by AICTE, Recognized by Govt. of Maharashtra, Affiliated to Savitribai Phule Pune University)

(Accredited by NAAC, NABL & ISO 9001:2015 & 21001:2018 Certified Institute)

## A. Cultural Activities



Cultural Gathering under the Avirat Club





**Garba Dance** 



Cultural Days celebrated by Avirat Club





Shivjayanti





## **B. Sports Facilities**



Gymkhana Office



## **Multipurpose ground**

- Cricket Field.
- Size (100m \* 60m)





#### **Badminton Court**

- 2 Court size (44f x 20f)
- Floor matting court.



#### **Oval Ground**

- Official size (25m \* 60m)
- Football field.





## **Basketball Court**

- 2 no of size (28m x15m)
- Tar court

# **Table Tennis**

• 4 Table Size 2.74m x 1.52m



# **Volleyball Ground**

2 courts of size (9m x 18m)



# **Swimming Pool**

Google

- 5 lane swimming pool
- Size (25m \* 12.5m)



## **Indoor Gym**

- Elliptical Machine
- Rowing machine
- Bench press
- 2 station Chest press and chest fly machine
- Multi station



#### Open Gym

- Sitting and standing twist
- Chest press
- Both leg front back swing
- Abs bench
- Side swing
- Hand rolling
- Alternate leg front back swing
- Pull up bar



# D. Yoga Center:-