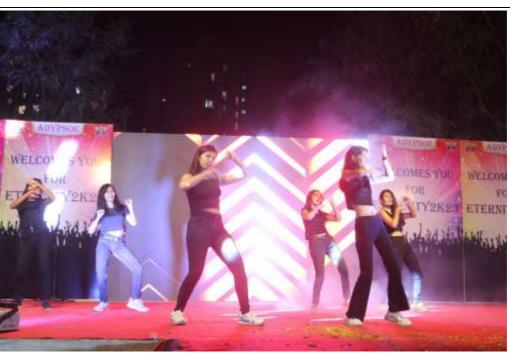

## A. Cultural Activities

Cultural Gathering under the Avirat Club

**Garba Dance** 

Cultural Days celebrated by Avirat Club

Shivjayanti