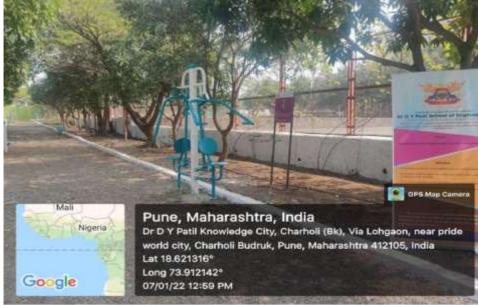

#### Open Gym

- Sitting and standing twist
- Chest press
- Both leg front back swing
- Abs bench
- Side swing
- Hand rolling
- Alternate leg front back swing
- Pull up bar