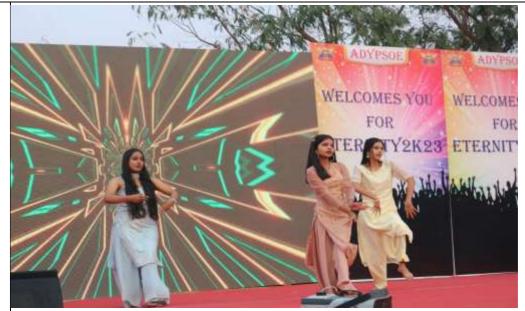

## A. Cultural Activities

Cultural Gathering under the Avirat Club

**Garba Dance** 

Cultural Days celebrated by Avirat Club

Shivjayanti