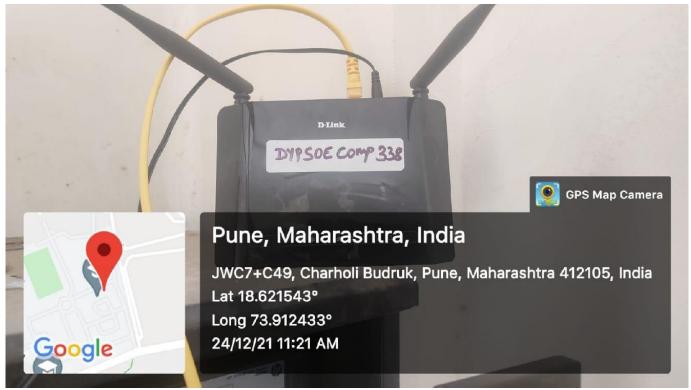

powerment through quality technical education" Dr D Y Patil Educational Enterprises Charitable Trust's

## Dr D Y PATIL SCHOOL OF ENGINEERING

(Approved by AICTE, New Delhi Recognized by Govt. of Maharashtra, Affiliated to Savitribai Phule Pune University)

AISHE Code: C-46648 DTE Code: EN6732 SPPU PUN Code: CEGP015720

(Accredited by NAAC, NABL & ISO 9001:2015 & 21001:2018 Certified Institute)

4.1.3 Number of classrooms and seminar halls with ICT- enabled facilities such as smart class, LMS, etc.

## ICT Infrastructure

Link to MS Teams

https://www.microsoft.com/en-in/microsoft-teams/log-in



Dr Ajeenkya DY Patil Knowledge City, Charholi (Bk), Via - Lohegaon, Pune-412 105 Ph: (020) 35037922/21 • Email: principal\_dypsoe@dypic.in • Website: www.dypsoe.in

Link to LMS



Link to ILMS





Open Wi- Fi Router in Campus

## **E&TC Department**



## **Class Room**





Seminar Hall





















Class Room





Class Room





**Class Room** 





Class Room





**Class Room**