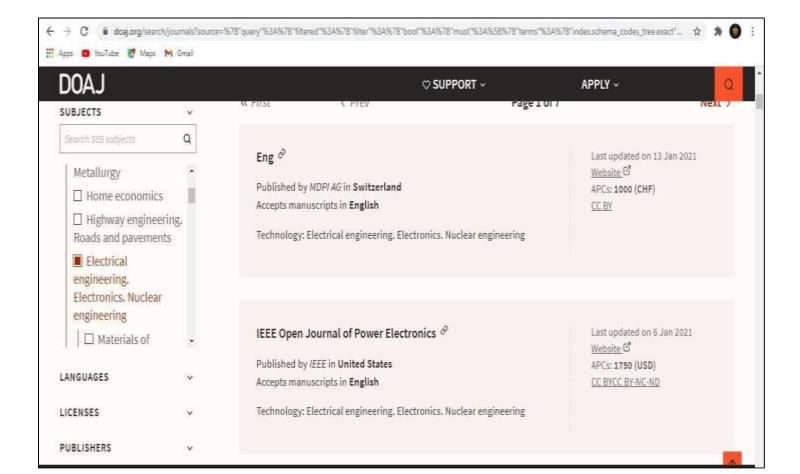

### DOAJ (Directory of Open Acces Journals): eJournals

| ← → C ■ doaj.org Apps ■ YouTube ♥ Maps ▶                | 9 Gnail                  |                          |             |                    | x * ) :  |
|---------------------------------------------------------|--------------------------|--------------------------|-------------|--------------------|----------|
| DOAJ                                                    |                          |                          | ♥ SUPPORT ~ | APPLY ~            | Q        |
| SEARCH ~                                                | DOCUMENTA                | TION ~                   | ABOUT ~     |                    | LOGIN +1 |
| THE DIRECTORY OF OPE<br>Find open ad<br>Journals O Arti | ccess journa             | ls & articles.           |             |                    |          |
|                                                         | In al                    | l fields                 | ✓ SEARCH    |                    |          |
|                                                         |                          |                          |             | 1171               |          |
| 80                                                      | 124                      | 11,430                   | 15,736      | 5,557,898          |          |
| LANGUAGES                                               | COUNTRIES<br>REPRESENTED | JOURNALS<br>WITHOUT APCs | JOURNALS    | ARTICLE<br>RECORDS |          |

| Journals ③                               |                                       |                                                                       |                                                                 |         |  |
|------------------------------------------|---------------------------------------|-----------------------------------------------------------------------|-----------------------------------------------------------------|---------|--|
| Journais                                 | All fields                            | • a                                                                   |                                                                 |         |  |
|                                          | /                                     | 61111                                                                 | 7////////                                                       | 1       |  |
|                                          |                                       |                                                                       |                                                                 |         |  |
|                                          |                                       |                                                                       |                                                                 |         |  |
| SHARE OR EMBED                           |                                       |                                                                       |                                                                 |         |  |
| ≼ SHARE OR EMBED<br>874 indexed journals |                                       |                                                                       |                                                                 |         |  |
| 874 indexed journals                     | Subject: Technology (General) × Subje | ect: Transportation engineering X                                     | Subject: Applied optics. Photo                                  | onics X |  |
|                                          |                                       | ect: Transportation engineering ×<br>ct: Environmental engineering ×  | Subject: Applied optics. Photo<br>Subject: Engineering design X |         |  |
| 874 indexed journals                     | Subject: Systems engineering × Subje  | ct: Environmental engineering ×                                       | Subject: Engineering design ×                                   |         |  |
| 874 indexed journals                     | Subject: Systems engineering × Subje  |                                                                       | Subject: Engineering design ×                                   |         |  |
| 874 indexed journals                     | Subject: Systems engineering × Subje  | ct: Environmental engineering ×<br>ect: Engineering machinery, tools, | Subject: Engineering design ×                                   |         |  |