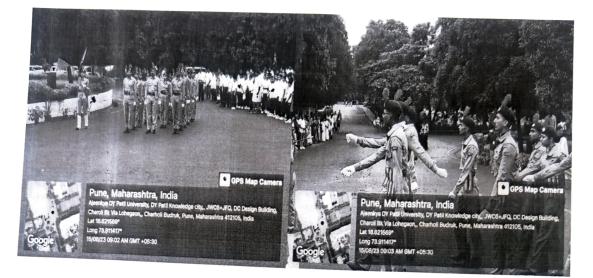

### **Event Notice**

Academic Year: 2023-24

Name of the event: Republic Day Celebration

Time: 9:00 a.m.

Semester-II

Date of the event: 26th January 2024

Venue: Oval ground, ADYPTC

We are pleased to invite all the faculties, non-teaching staff and students of Ajeenkya DY Patil School of Engineering for the **75<sup>th</sup> Republic Day** celebrations at the 'Oval ground'. The unfolding of National Flag will be followed by cultural programs and a group pledge for Peace. So, all are requested to make the event successful with your presence.

Departmental Event Coordinator: Prof. Swarupa Kamble

HoD: Dr. Pankaj Agarkar-

Criteria VII Coordinator: Dr Pallavi Kharat

Principal: Dr F B Sayyad

Principal Ajeenkya DV Prell School of Engine Ling, J. Jaon, Pune