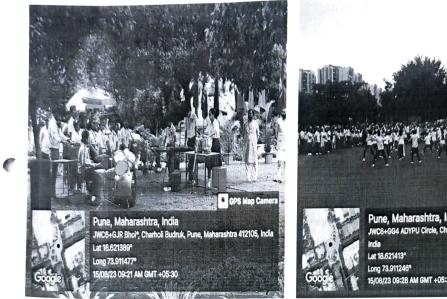

### **Event Notice**

Academic Year: 2023-24

Name of the event: Republic Day Celebration

Time: 9:00 a.m.

Semester-II

Date of the event: 26th January 2024

Venue: Oval ground, ADYPTC

We are pleased to invite all the faculties, non-teaching staff and students of Ajeenkya DY Patil School of Engineering for the **75<sup>th</sup> Republic Day** celebrations at the 'Oval ground'. The unfolding of National Flag will be followed by cultural programs and a group pledge for Peace. So, all are requested to make the event successful with your presence.

Departmental Event Coordinator: Prof. Swarupa Kamble

HoD: Dr. Pankaj Agarkar-

Criteria VII Coordinator: Dr Pallavi Kharat

Principal: Dr F B Sayyad

Principal Ajeenkya DV Prell School of Engine Ling, J. Jaon, Pune