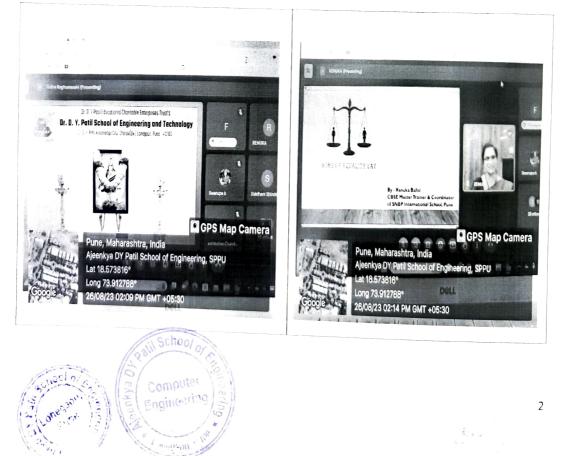

### **Event Contents:**

Department of Computer Engineering of Ajeenkya D.Y.Patil School of Engineering, Lohegaon, Pune organized a **Webinar on Women's Equality Day**.

Dr. Pankaj Agarkar H.O.D.of Computer Engineering department had given the introduction about the speaker Ms.Renuka Ballal.

Ms.Renuka Ballal delivered a talk about introduction of women's Equality Day as Joint Resolution of Congress, 1971 Designating August 26 of each year as Women's Equality Day and covered the following points:

### **Event Photos:-**

Thanking You.

ſ

Prof. Swarupa Kamble

Departmental Event Coordinator

Dr.Pankaj Agarkar

Computer Engineering Ajeenkya DY Paril School of Engineering Lohegaon, Pune

Principal Ajeenkya DY Patil School of Engineering, Lohegaon, Pune