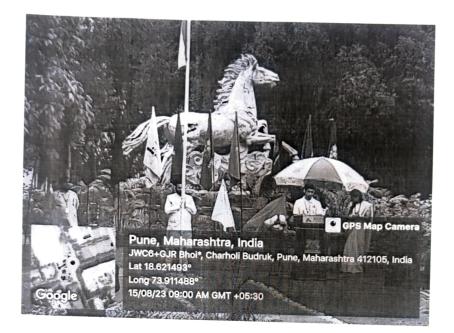

### **Event Notice**

Academic Year: 2023-24

Name of the event: Republic Day Celebration

Time: 9:00 a.m.

Semester-II

Date of the event: 26th January 2024

Venue: Oval ground, ADYPTC

We are pleased to invite all the faculties, non-teaching staff and students of Ajeenkya DY Patil School of Engineering for the **75<sup>th</sup> Republic Day** celebrations at the 'Oval ground'. The unfolding of National Flag will be followed by cultural programs and a group pledge for Peace. So, all are requested to make the event successful with your presence.