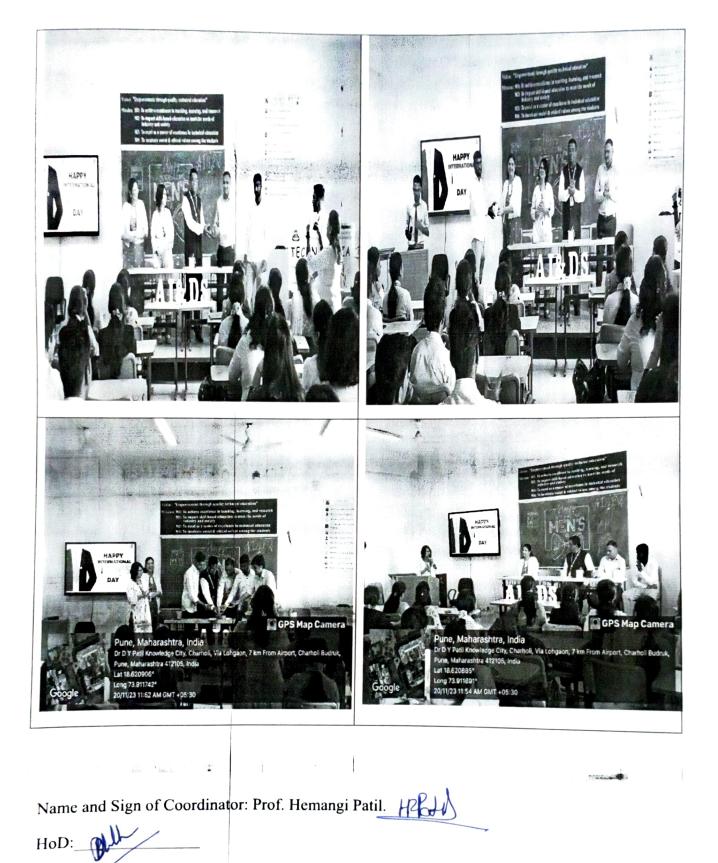

Department of Artificial Intelligence and Data science had successfully organized "International Men's Day", on 20<sup>th</sup> November 2023.

Kindly sanction a Budget of Rs 650/-

Thanking You,

Yours Faithfully,

### Semester-I

Name of the event: International Men's Day

| Date and Time     | November 20 <sup>th</sup> 2023                                      |  |
|-------------------|---------------------------------------------------------------------|--|
| Event Venue       | Room No. 302<br>Artificial Intelligence and Data Science Department |  |
| Organized by      | Artificial Intelligence and Data Science Department                 |  |
| Targeted Audience | Students, Teaching and non-Teaching staff                           |  |
| Resource Person   | NA                                                                  |  |

### Details of the event:

Men's Day was celebrated with enthusiasm, focusing on recognizing and appreciating the contributions and achievements of men in various fields. Events included discussions on men's health, gender roles, and promoting positive masculinity. Workshops and activities aimed at addressing challenges faced by men were organized, fostering a sense of unity and awareness. The day served as a platform to highlight issues affecting men and promote discussions on well-being and gender equality.

Geotagged Photos:

and subrance

may Dr.

ALC: NO

-3

1

 "Empowerment through quality technical education" AJEENKYA DY PATIL SCHOOL OF ENGINEERING
 Dr. D. Y. Patil Knowledge City, Charholi Bk., Via. Lohegaon, Pune – 412 105. Department of Artificial Intelligence and Data Science Engineering Form No. IQAC/30
 Date: 20/11 /2023