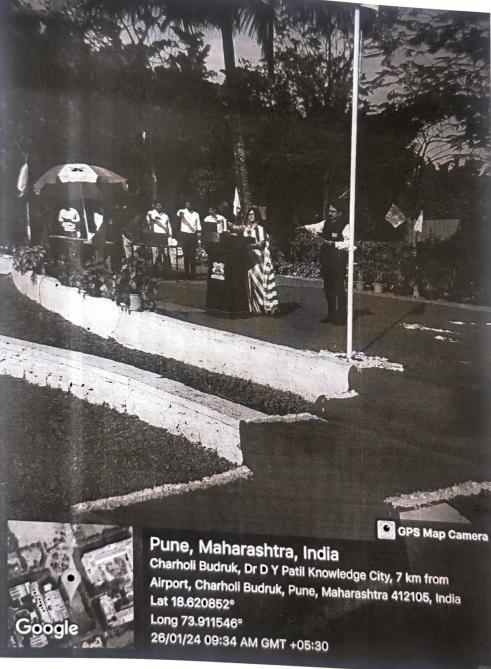

### **Event Notice**

Academic Year: 2023-24

Name of the event: Republic Day Celebration

Time: 9:00 a.m.

Semester-II

Date of the event: 26th January 2024

Venue: Oval ground, ADYPTC

We are pleased to invite all the faculties, non-teaching staff and students of Ajeenkya DY Patil School of Engineering for the **75<sup>th</sup> Republic Day** celebrations at the 'Oval ground'. The unfolding of National Flag will be followed by cultural programs and a group pledge for Peace. So, all are requested to make the event successful with your presence.

Departmental Event Coordinator: Prof. Swarupa Kamble

HoD: Dr. Pankaj Agarkar-

Criteria VII Coordinator: Dr Pallavi Kharat

Principal: Dr F B Sayyad

Principal Ajeenkya DV Prell School of Engine Ling, J. Jaon, Pune