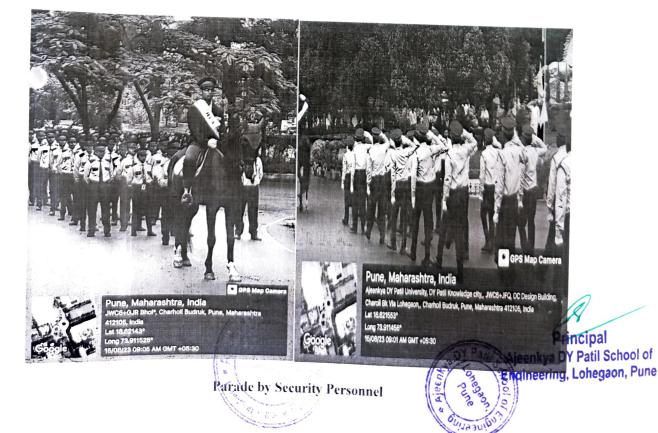

### **Event Notice**

Academic Year: 2023-24

Name of the event: Republic Day Celebration

Time: 9:00 a.m.

Semester-II

Date of the event: 26th January 2024

Venue: Oval ground, ADYPTC

We are pleased to invite all the faculties, non-teaching staff and students of Ajeenkya DY Patil School of Engineering for the **75<sup>th</sup> Republic Day** celebrations at the 'Oval ground'. The unfolding of National Flag will be followed by cultural programs and a group pledge for Peace. So, all are requested to make the event successful with your presence.