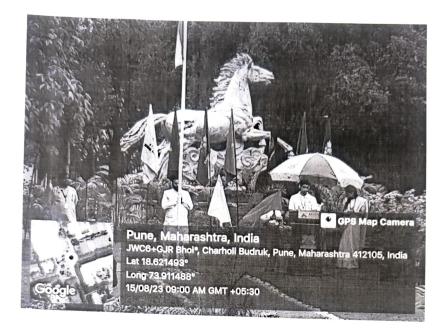

### **Event Notice**

Academic Year: 2023-24

Name of the event: Republic Day Celebration

Time: 9:00 a.m.

Semester-II

Date of the event: 26th January 2024

Venue: Oval ground, ADYPTC

We are pleased to invite all the faculties, non-teaching staff and students of Ajeenkya DY Patil School of Engineering for the **75<sup>th</sup> Republic Day** celebrations at the 'Oval ground'. The unfolding of National Flag will be followed by cultural programs and a group pledge for Peace. So, all are requested to make the event successful with your presence.