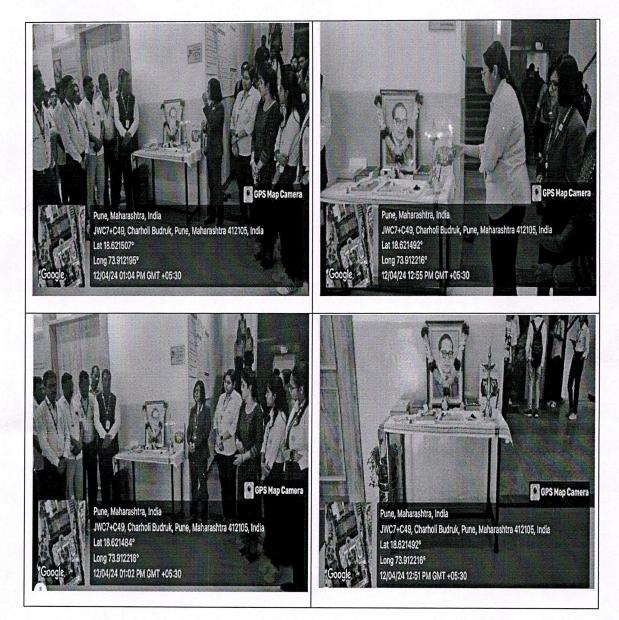

Event Contents:

- 1. Introduction
- 2. Speech by the guest speaker
- 3. Falicitating girl students for various achievements
- 4. Vote of thanks

Details of the event:

The "National Girl Child Day" was organized by the Artificial Intelligence and Data Science Engineering department to celebrate and spread awareness about the importance, power, achievements of the girl child in the society.

The guest speaker shared her valuable thoughts on this day.

Director Ma'am and Principal Sir graced the event and falicitated the girl students for their achievements in various fields.

# Geotagged Photos:

Oll

Name and Sign of Coordinator: Prof. Shakti Kaushal

Departmental Event Coordinator: Prof. Shakti Kaushal 浴

HOD: Prof. Bhagyashree Dhakulkar

To,

Dr. Arti Mohanpurkar Associate Professor at Computer Science and Engineering Dept., MIT, Chhatrapati Sambhajinagar