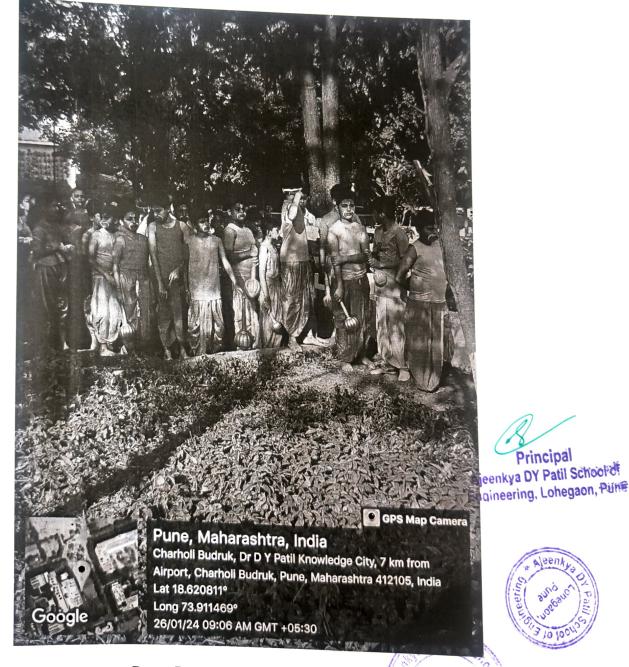

### **Event Notice**

Academic Year: 2023-24

Name of the event: Republic Day Celebration

Time: 9:00 a.m.

Semester-II

Date of the event: 26th January 2024

Venue: Oval ground, ADYPTC

We are pleased to invite all the faculties, non-teaching staff and students of Ajeenkya DY Patil School of Engineering for the **75<sup>th</sup> Republic Day** celebrations at the 'Oval ground'. The unfolding of National Flag will be followed by cultural programs and a group pledge for Peace. So, all are requested to make the event successful with your presence.

Departmental Event Coordinator: Prof. Swarupa Kamble

HoD: Dr. Pankaj Agarkar-

Criteria VII Coordinator: Dr Pallavi Kharat

Principal: Dr F B Sayyad

Principal Ajeenkya DV Prell School of Engine Ling, J. Jaon, Pune