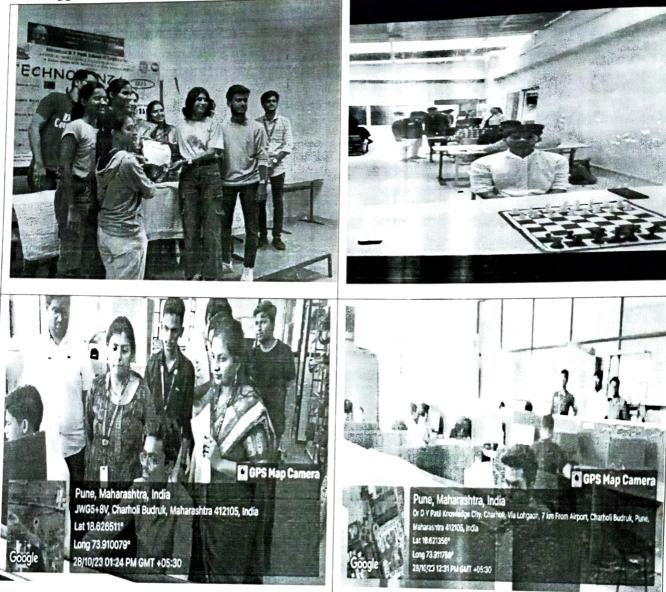

### **Event Contents:**

Student's Day was celebrated with enthusiasm, focusing on recognizing and appreciating the contributions and achievements of students in various fields. On the occasion of "International Student's Day" we had organized activities like Clone Athon, Treasure Hunt, Chess, BGMI Tournament, Black Box Challenge. Event had a huge response from participants with positive feedback.

### Geotagged Photos:

Thanking You,

Yours Faithfully,

Event Coordinator: Prof.Hemangi Patil

"Empowerment through quality technical education" **AJEENKYA DY PATIL SCHOOL OF ENGINEERING** Dr. D. Y. Patil Knowledge City, Charholi Bk., Via. Lohegaon, Pune - 412 105. Department of Artificial Intelligence and Data ScienceEngineering Form No. 10AC (20)