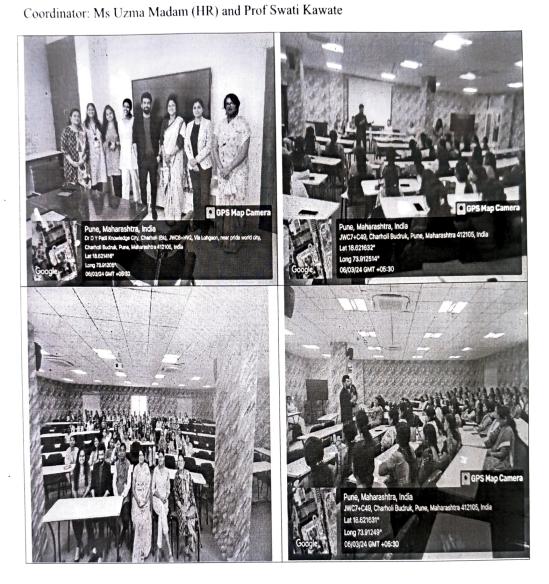

### **Event Contents:**

Department of Computer Engineering of Ajeenkya D.Y.Patil School of Engineering, Lohegaon, Pune organized a **Webinar on Women's Equality Day**.

Dr. Pankaj Agarkar H.O.D.of Computer Engineering department had given the introduction about the speaker Ms.Renuka Ballal.

Webinar was interactive and towards the end of the Webinar Ms.Renuka Ballal answered the questions raised by the audience.

### **Event Photos:-**

Thanking You.

ſ

Prof. Swarupa Kamble

Departmental Event Coordinator

Dr.Pankaj Agarkar

Computer Engineering Ajeenkya DY Paril School of Engineering Lohegaon, Pune

Principal Ajeenkya DY Patil School of Engineering, Lohegaon, Pune