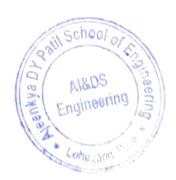

# Geotagged Photos:

Oll

Name and Sign of Coordinator: Prof. Shakti Kaushal

Departmental Event Coordinator: Prof. Shakti Kaushal 浴

HOD: Prof. Bhagyashree Dhakulkar

To,

Dr. Arti Mohanpurkar Associate Professor at Computer Science and Engineering Dept., MIT, Chhatrapati Sambhajinagar

Event Contents:

- 1. Introduction
- 2. Speech by the guest speaker
- 3. Falicitating girl students for various achievements
- 4. Vote of thanks

Details of the event:

The "National Girl Child Day" was organized by the Artificial Intelligence and Data Science Engineering department to celebrate and spread awareness about the importance, power, achievements of the girl child in the society.

The guest speaker shared her valuable thoughts on this day.

Director Ma'am and Principal Sir graced the event and falicitated the girl students for their achievements in various fields.