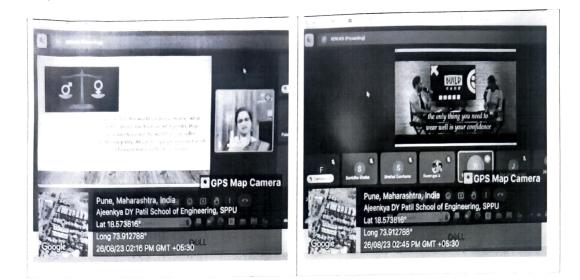

### **Event Contents:**

Department of Computer Engineering of Ajeenkya D.Y.Patil School of Engineering, Lohegaon, Pune organized a **Webinar on Women's Equality Day**.

Dr. Pankaj Agarkar H.O.D.of Computer Engineering department had given the introduction about the speaker Ms.Renuka Ballal.

Ms.Renuka Ballal delivered a talk about introduction of women's Equality Day as Joint Resolution of Congress, 1971 Designating August 26 of each year as Women's Equality Day and covered the following points:

### **Event Photos:-**

Thanking You.

ſ

Prof. Swarupa Kamble

Departmental Event Coordinator

Dr.Pankaj Agarkar

Computer Engineering Ajeenkya DY Paril School of Engineering Lohegaon, Pune

Principal Ajeenkya DY Patil School of Engineering, Lohegaon, Pune