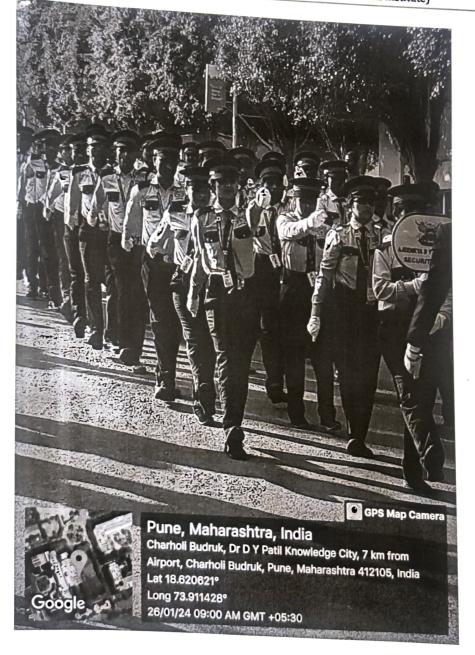

### **Event Notice**

Academic Year: 2023-24

Name of the event: Republic Day Celebration

Time: 9:00 a.m.

Semester-II

Date of the event: 26th January 2024

Venue: Oval ground, ADYPTC

We are pleased to invite all the faculties, non-teaching staff and students of Ajeenkya DY Patil School of Engineering for the **75<sup>th</sup> Republic Day** celebrations at the 'Oval ground'. The unfolding of National Flag will be followed by cultural programs and a group pledge for Peace. So, all are requested to make the event successful with your presence.

Departmental Event Coordinator: Prof. Swarupa Kamble

HoD: Dr. Pankaj Agarkar-

Criteria VII Coordinator: Dr Pallavi Kharat

Principal: Dr F B Sayyad

Principal Ajeenkya DV Prell School of Engine Ling, J. Jaon, Pune