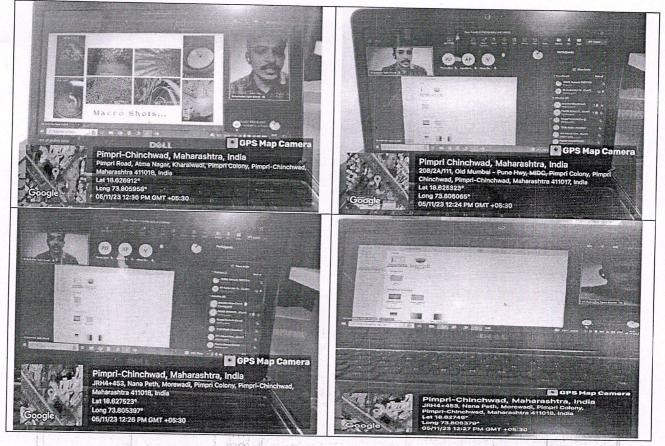

# **Event Notice**

Academic Year: 2023-24

Semester - I

Name of the event : Celebration of World Photography Day.

Date of the event : 05/11/2023

Time: 12:00 pm – 2:00 pm

Venue : Online mode

All the students of first year engineering are hereby informed that, department of Engineering Science is going to organize a seminar on "New Trends in Photography and Editing", on the occasion of World Photography Day.

### Academic Year: 2023-24

Semester-Ist

Name of the Event: Celebration of World Photography Day

| Date and Time:          | Day: Sunday<br>Date: 05/11/2023<br>Time: 12.00 PM to 02.00 PM                                                                                                                                                                                                           |
|-------------------------|-------------------------------------------------------------------------------------------------------------------------------------------------------------------------------------------------------------------------------------------------------------------------|
| Event Venue:            | Online Mode (Microsoft Team App)                                                                                                                                                                                                                                        |
| Online Link:            | https://teams.microsoft.com/l/meetup-<br>join/19%3ameeting_OWM3MjRhY2MtODIyOC00Yzc2LT<br>k5OTAtNjczMDQ0NTE1YTgw%40thread.v2/0?context=<br>%7b%22Tid%22%3a%2213817675-036e-4ca3-ba1c-<br>d69032c5d0a0%22%2c%22Oid%22%3a%22aba51399-<br>beb8-44cf-903e-b3d41ec93ffc%22%7d |
| Speaker Name:           | Mr. Audumber Tapkir (Yellow and White Photography<br>Studio)                                                                                                                                                                                                            |
| Organized by:           | ADYPSOE, Lohgaon,Pune                                                                                                                                                                                                                                                   |
| Organizing Coordinator: | Prof. Tejpal R. Pardeshi                                                                                                                                                                                                                                                |
| Targeted Audience:      | Students from all Years and Branches                                                                                                                                                                                                                                    |

Ajeenkya D. Y. Patil School of Engineering, Lohegaon, Pune conducted offline seminar on Celebration of World Photography Day - The New Trends in Photography and Editing for advantage of students those are aspirant about photography.