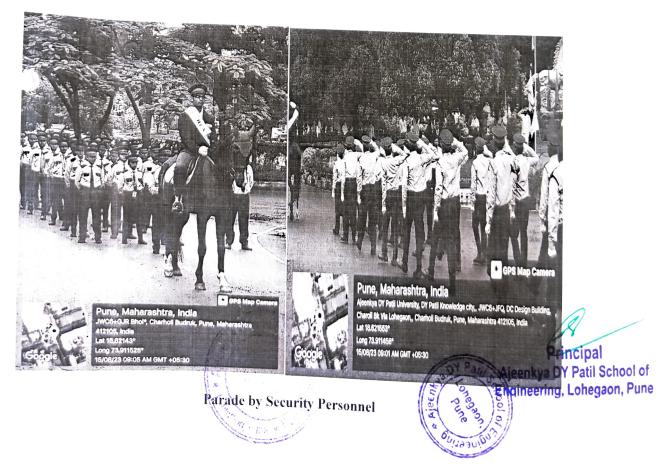

### **Event Notice**

Academic Year: 2023-24

Name of the event: Republic Day Celebration

Time: 9:00 a.m.

Semester-II

Date of the event: 26th January 2024

Venue: Oval ground, ADYPTC

We are pleased to invite all the faculties, non-teaching staff and students of Ajeenkya DY Patil School of Engineering for the **75<sup>th</sup> Republic Day** celebrations at the 'Oval ground'. The unfolding of National Flag will be followed by cultural programs and a group pledge for Peace. So, all are requested to make the event successful with your presence.

Departmental Event Coordinator: Prof. Swarupa Kamble

HoD: Dr. Pankaj Agarkar-

Criteria VII Coordinator: Dr Pallavi Kharat

Principal: Dr F B Sayyad

Principal Ajeenkya DV Prell School of Engine Ling, J. Jaon, Pune