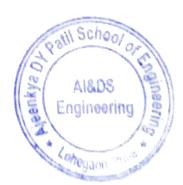

# Geotagged Photos:

Oll

Name and Sign of Coordinator: Prof. Shakti Kaushal

Departmental Event Coordinator: Prof. Shakti Kaushal 浴

HOD: Prof. Bhagyashree Dhakulkar

To,

Dr. Arti Mohanpurkar Associate Professor at Computer Science and Engineering Dept., MIT, Chhatrapati Sambhajinagar

Event Contents:

- 1. Introduction
- 2. Speech by the guest speaker
- 3. Falicitating girl students for various achievements
- 4. Vote of thanks

Details of the event:

The "National Girl Child Day" was organized by the Artificial Intelligence and Data Science Engineering department to celebrate and spread awareness about the importance, power, achievements of the girl child in the society.

The guest speaker shared her valuable thoughts on this day.

Director Ma'am and Principal Sir graced the event and falicitated the girl students for their achievements in various fields.