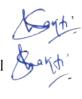

# Geotagged Photos:

Oll

Name and Sign of Coordinator: Prof. Shakti Kaushal

Departmental Event Coordinator: Prof. Shakti Kaushal 浴

HOD: Prof. Bhagyashree Dhakulkar

To,

Dr. Arti Mohanpurkar Associate Professor at Computer Science and Engineering Dept., MIT, Chhatrapati Sambhajinagar

Event Contents:

- 1. Introduction
- 2. Speech by the guest speaker
- 3. Falicitating girl students for various achievements
- 4. Vote of thanks

Details of the event:

The "National Girl Child Day" was organized by the Artificial Intelligence and Data Science Engineering department to celebrate and spread awareness about the importance, power, achievements of the girl child in the society.

The guest speaker shared her valuable thoughts on this day.

Director Ma'am and Principal Sir graced the event and falicitated the girl students for their achievements in various fields.