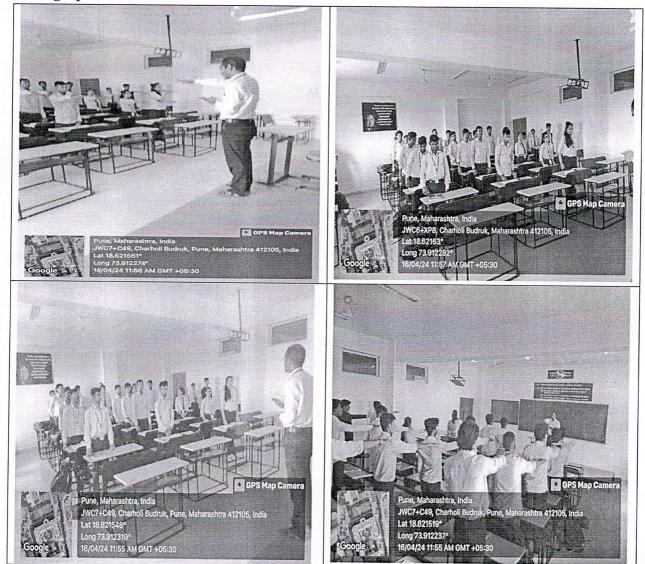

### **Event Contents:**

Student's Day was celebrated with enthusiasm, focusing on recognizing and appreciating the contributions and achievements of students in various fields. On the occasion of "International Student's Day" we had organized activities like Clone Athon, Treasure Hunt, Chess, BGMI Tournament, Black Box Challenge. Event had a huge response from participants with positive feedback.

### Geotagged Photos:

Thanking You,

Yours Faithfully,

Event Coordinator: Prof.Hemangi Patil

"Empowerment through quality technical education" **AJEENKYA DY PATIL SCHOOL OF ENGINEERING** Dr. D. Y. Patil Knowledge City, Charholi Bk., Via. Lohegaon, Pune - 412 105. Department of Artificial Intelligence and Data ScienceEngineering Form No. 10AC (20)