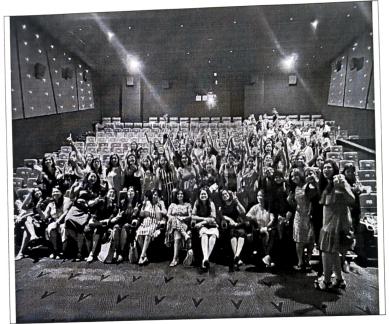

### **Event Contents:**

Department of Computer Engineering of Ajeenkya D.Y.Patil School of Engineering, Lohegaon, Pune organized a **Webinar on Women's Equality Day**.

Dr. Pankaj Agarkar H.O.D.of Computer Engineering department had given the introduction about the speaker Ms.Renuka Ballal.

Ms.Renuka Ballal delivered a talk about introduction of women's Equality Day as Joint Resolution of Congress, 1971 Designating August 26 of each year as Women's Equality Day and covered the following points:

Webinar was interactive and towards the end of the Webinar Ms.Renuka Ballal answered the questions raised by the audience.

### **Event Photos:-**

Thanking You.

ſ

Prof. Swarupa Kamble

Departmental Event Coordinator

Dr.Pankaj Agarkar

Computer Engineering Ajeenkya DY Paril School of Engineering Lohegaon, Pune

Principal Ajeenkya DY Patil School of Engineering, Lohegaon, Pune