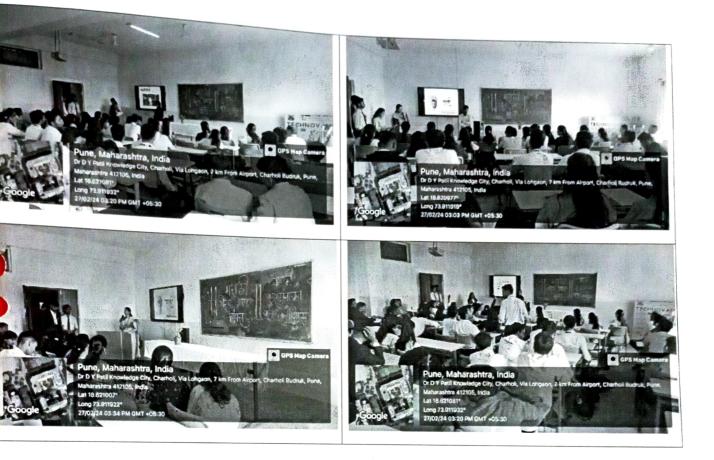

### Geotagged Photos:

Thanking You,

Yours Faithfully,

Event Coordinator: Prof.Hemangi Patil

"Empowerment through quality technical education" **AJEENKYA DY PATIL SCHOOL OF ENGINEERING** Dr. D. Y. Patil Knowledge City, Charholi Bk., Via. Lohegaon, Pune - 412 105. Department of Artificial Intelligence and Data ScienceEngineering Form No. 10AC (20)