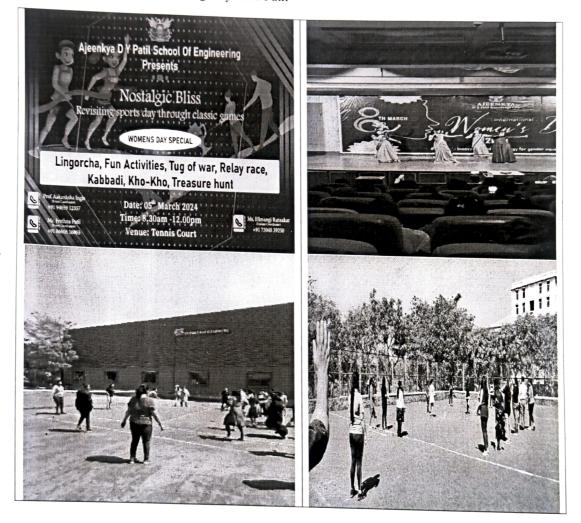

ngage in discussions and activities aimed at empowering women in various aspects of their lives. Led by Prof Rachana Chapte, the session provided a platform for sharing experiences, insights, and strategies for personal and professional growth.

Female students and faculty members joined the online session to participate. Notably, a virtual zoom session was hosted by Flex, an American MNC, featuring guest speaker Anita Nelson, Director of Administration from the Talent Acquisition Team. This session aimed to inspire and provide insights into women's empowerment in the corporate world.



Principal

Ajeenkya DY Patil School of Engineering, Lohegaon, Pune

# 2. Sports Events:

Date & Time: 5th March, 9:00 to 12:00 pm

Venue: Basketball Court

Coordinators: Prof Aakansha Ingle/Jyotsna Patil



Promoting physical well-being and camaraderie, the Sports Events on the second day brought together faculty members for friendly competitions and games at the Basketball Court. Prof Aakansha Ingle and Jyotsna Patil coordinated the activities, fostering teamwork and healthy competition among participants.

Principal Ajeenkya DY Patil School of Engineering, Lohegaon Dune





#### 3. Fitness and Wellness Activities:

Date & Time: 6th March, 10:00 to 12:00 pm Venue: Basketball Court/Seminar Hall



Dr. Umesh Wadhavan, an Oxford Qualified Nutrition Expert, led Fitness and Wellness Activities on the third day. Participants engaged in exercises, yoga, and nutritional guidance sessions aimed at promoting holistic well-being. Coordinated by Prof. Uzma Madam and Prof



Principal Ajeenkya DY Pati