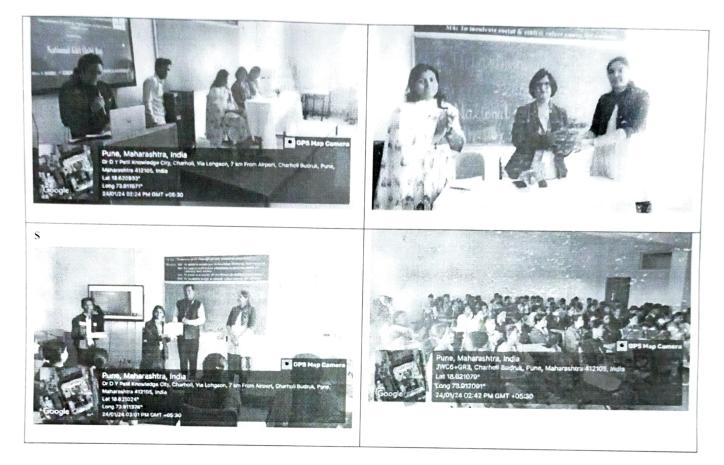

# Geotagged Photos:

Oll

Name and Sign of Coordinator: Prof. Shakti Kaushal

Departmental Event Coordinator: Prof. Shakti Kaushal 浴

HOD: Prof. Bhagyashree Dhakulkar

To,

Dr. Arti Mohanpurkar Associate Professor at Computer Science and Engineering Dept., MIT, Chhatrapati Sambhajinagar

Event Contents:

- 1. Introduction
- 2. Speech by the guest speaker
- 3. Falicitating girl students for various achievements
- 4. Vote of thanks

Details of the event:

The "National Girl Child Day" was organized by the Artificial Intelligence and Data Science Engineering department to celebrate and spread awareness about the importance, power, achievements of the girl child in the society.

The guest speaker shared her valuable thoughts on this day.

Director Ma'am and Principal Sir graced the event and falicitated the girl students for their achievements in various fields.