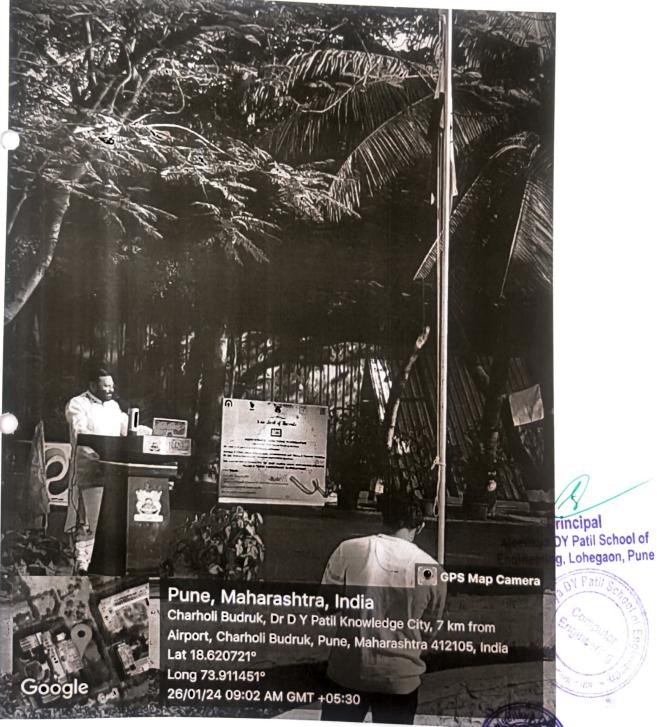

### **Event Notice**

Academic Year: 2023-24

Name of the event: Republic Day Celebration

Time: 9:00 a.m.

Semester-II

Date of the event: 26th January 2024

Venue: Oval ground, ADYPTC

We are pleased to invite all the faculties, non-teaching staff and students of Ajeenkya DY Patil School of Engineering for the **75<sup>th</sup> Republic Day** celebrations at the 'Oval ground'. The unfolding of National Flag will be followed by cultural programs and a group pledge for Peace. So, all are requested to make the event successful with your presence.

Departmental Event Coordinator: Prof. Swarupa Kamble

HoD: Dr. Pankaj Agarkar-

Criteria VII Coordinator: Dr Pallavi Kharat

Principal: Dr F B Sayyad

Principal Ajeenkya DV Prell School of Engine Ling, J. Jaon, Pune