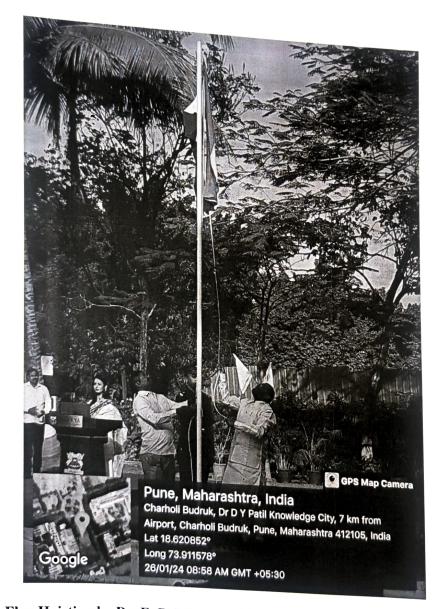

### **Event Notice**

Academic Year: 2023-24

Name of the event: Republic Day Celebration

Time: 9:00 a.m.

Semester-II

Date of the event: 26th January 2024

Venue: Oval ground, ADYPTC

We are pleased to invite all the faculties, non-teaching staff and students of Ajeenkya DY Patil School of Engineering for the **75<sup>th</sup> Republic Day** celebrations at the 'Oval ground'. The unfolding of National Flag will be followed by cultural programs and a group pledge for Peace. So, all are requested to make the event successful with your presence.

Departmental Event Coordinator: Prof. Swarupa Kamble

HoD: Dr. Pankaj Agarkar-

Criteria VII Coordinator: Dr Pallavi Kharat

Principal: Dr F B Sayyad

Principal Ajeenkya DV Prell School of Engine Ling, J. Jaon, Pune