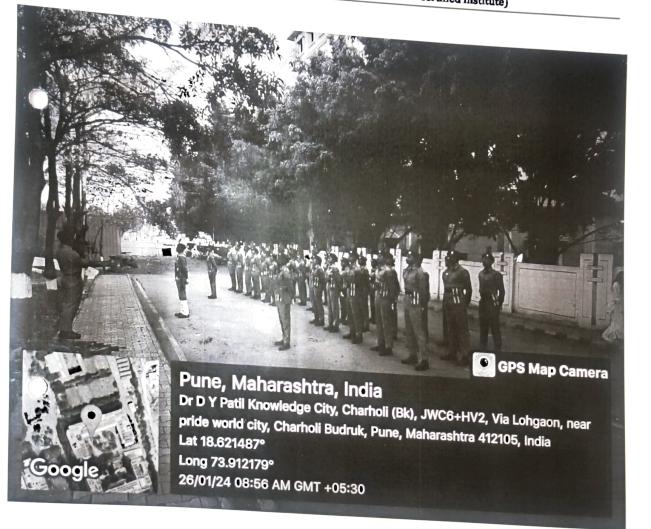

### **Event Notice**

Academic Year: 2023-24

Name of the event: Republic Day Celebration

Time: 9:00 a.m.

Semester-II

Date of the event: 26th January 2024

Venue: Oval ground, ADYPTC

We are pleased to invite all the faculties, non-teaching staff and students of Ajeenkya DY Patil School of Engineering for the **75<sup>th</sup> Republic Day** celebrations at the 'Oval ground'. The unfolding of National Flag will be followed by cultural programs and a group pledge for Peace. So, all are requested to make the event successful with your presence.

Departmental Event Coordinator: Prof. Swarupa Kamble

HoD: Dr. Pankaj Agarkar-

Criteria VII Coordinator: Dr Pallavi Kharat

Principal: Dr F B Sayyad

Principal Ajeenkya DV Prell School of Engine Ling, J. Jaon, Pune