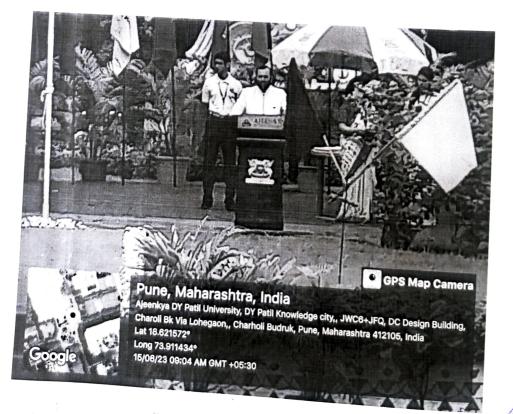

### **Event Notice**

Academic Year: 2023-24

Name of the event: Republic Day Celebration

Time: 9:00 a.m.

Semester-II

Date of the event: 26th January 2024

Venue: Oval ground, ADYPTC

We are pleased to invite all the faculties, non-teaching staff and students of Ajeenkya DY Patil School of Engineering for the **75<sup>th</sup> Republic Day** celebrations at the 'Oval ground'. The unfolding of National Flag will be followed by cultural programs and a group pledge for Peace. So, all are requested to make the event successful with your presence.

Departmental Event Coordinator: Prof. Swarupa Kamble

HoD: Dr. Pankaj Agarkar-

Criteria VII Coordinator: Dr Pallavi Kharat

Principal: Dr F B Sayyad

Principal Ajeenkya DV Prell School of Engine Ling, J. Jaon, Pune