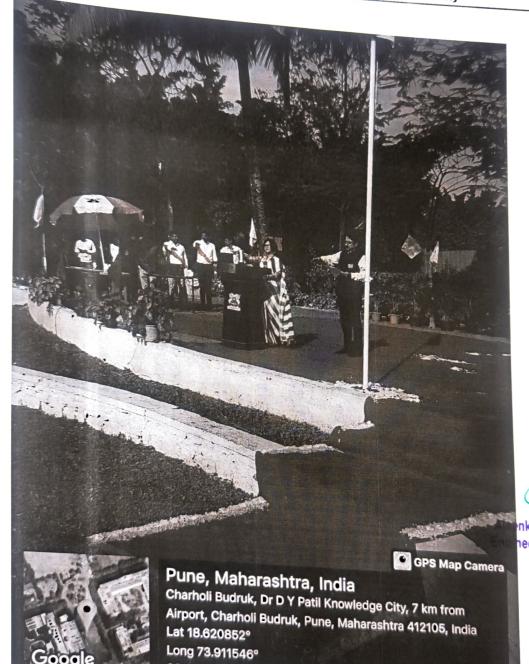

#### **Event Notice**

Academic Year: 2023-24

Semester-II

Name of the event: Republic Day Celebration

Date of the event: 26th January 2024

Time: 9:00 a.m.

Venue: Oval ground, ADYPTC

We are pleased to invite all the faculties, non-teaching staff and students of Ajeenkya DY Patil School of Engineering for the 75th Republic Day celebrations at the 'Oval ground'. The unfolding of National Flag will be followed by cultural programs and a group pledge for Peace. So, all are requested to make the event successful with your presence.