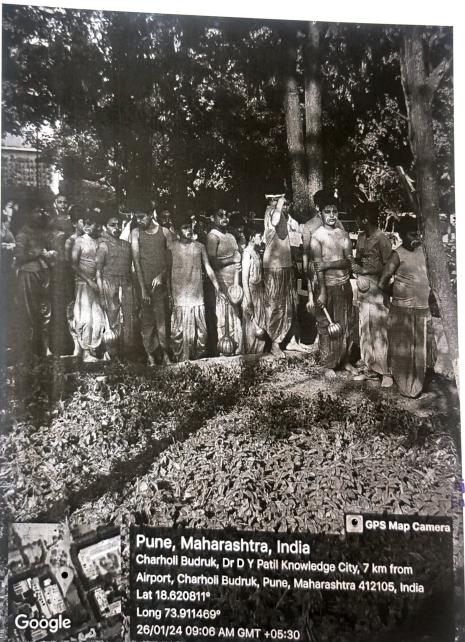

#### **Event Notice**

Academic Year: 2023-24

Semester-II

Name of the event: Republic Day Celebration

Date of the event: 26th January 2024

Time: 9:00 a.m.

Venue: Oval ground, ADYPTC

We are pleased to invite all the faculties, non-teaching staff and students of Ajeenkya DY Patil School of Engineering for the 75th Republic Day celebrations at the 'Oval ground'. The unfolding of National Flag will be followed by cultural programs and a group pledge for Peace. So, all are requested to make the event successful with your presence.