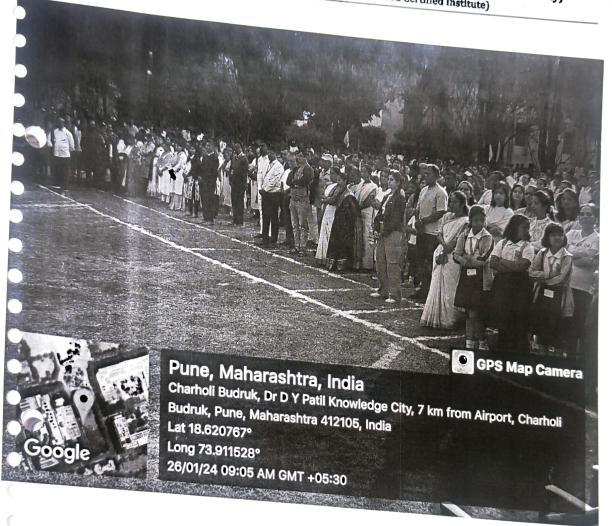

#### **Event Notice**

Academic Year: 2023-24

Semester-II

Name of the event: Republic Day Celebration

Date of the event: 26th January 2024

Time: 9:00 a.m.

Venue: Oval ground, ADYPTC

We are pleased to invite all the faculties, non-teaching staff and students of Ajeenkya DY Patil School of Engineering for the 75th Republic Day celebrations at the 'Oval ground'. The unfolding of National Flag will be followed by cultural programs and a group pledge for Peace. So, all are requested to make the event successful with your presence.

Departmental Event Coordinator: Prof. Swarupa Kamble

HoD: Dr. Pankaj Agarkar

Criteria VII Coordinator: Dr Pallavi Kharat

Principal: Dr F B Sayyad

**Principal** Ajeenkya DV P-61 School of Engineering, ... Jaon, Pune