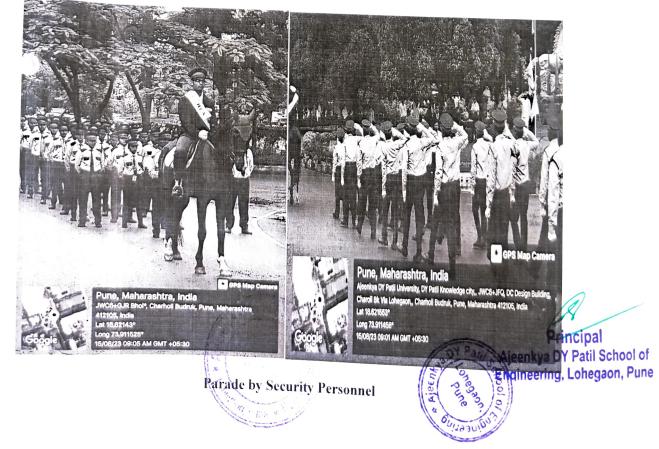

#### **Event Notice**

Academic Year: 2023-24

Semester-II

Name of the event: Republic Day Celebration

Date of the event: 26th January 2024

Time: 9:00 a.m.

Venue: Oval ground, ADYPTC

We are pleased to invite all the faculties, non-teaching staff and students of Ajeenkya DY Patil School of Engineering for the 75th Republic Day celebrations at the 'Oval ground'. The unfolding of National Flag will be followed by cultural programs and a group pledge for Peace. So, all are requested to make the event successful with your presence.