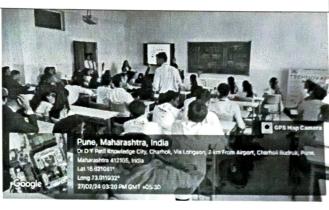

Geotagged Photos:

Name and Sign of Coordinator: Prof. Hemangi Patil.

HoD:

Dr. D. Y. Patil Knowledge City, Charholi Bk., Via. Lohegaon, Pune – 412 105.

Department of Artificial Intelligence and Data Science Engineering