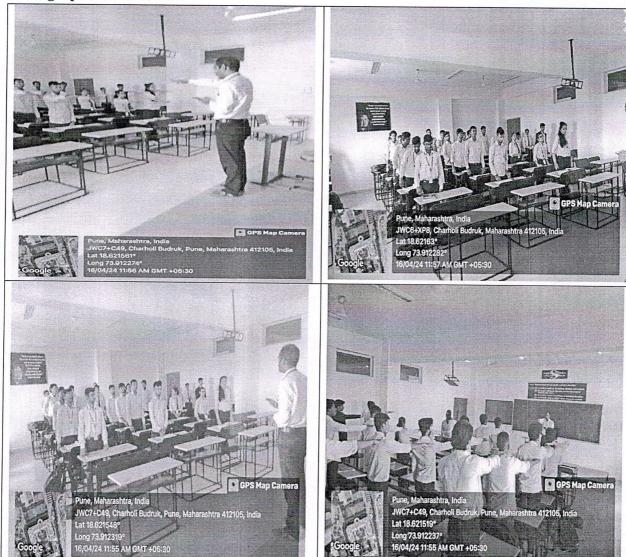

#### Details of the event:

Men's Day was celebrated with enthusiasm, focusing on recognizing and appreciating the contributions and achievements of men in various fields. Events included discussions on men's health, gender roles, and promoting positive masculinity. Workshops and activities aimed at addressing challenges faced by men were organized, fostering a sense of unity and awareness. The day served as a platform to highlight issues affecting men and promote discussions on well-being and gender equality.

Geotagged Photos:

Name and Sign of Coordinator: Prof. Hemangi Patil.

HoD:

Dr. D. Y. Patil Knowledge City, Charholi Bk., Via. Lohegaon, Pune – 412 105.

Department of Artificial Intelligence and Data Science Engineering