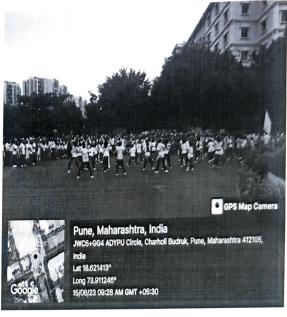

#### **Event Notice**

Academic Year: 2023-24

Semester-II

Name of the event: Republic Day Celebration

Date of the event: 26th January 2024

Time: 9:00 a.m.

Venue: Oval ground, ADYPTC

We are pleased to invite all the faculties, non-teaching staff and students of Ajeenkya DY Patil School of Engineering for the 75th Republic Day celebrations at the 'Oval ground'. The unfolding of National Flag will be followed by cultural programs and a group pledge for Peace. So, all are requested to make the event successful with your presence.