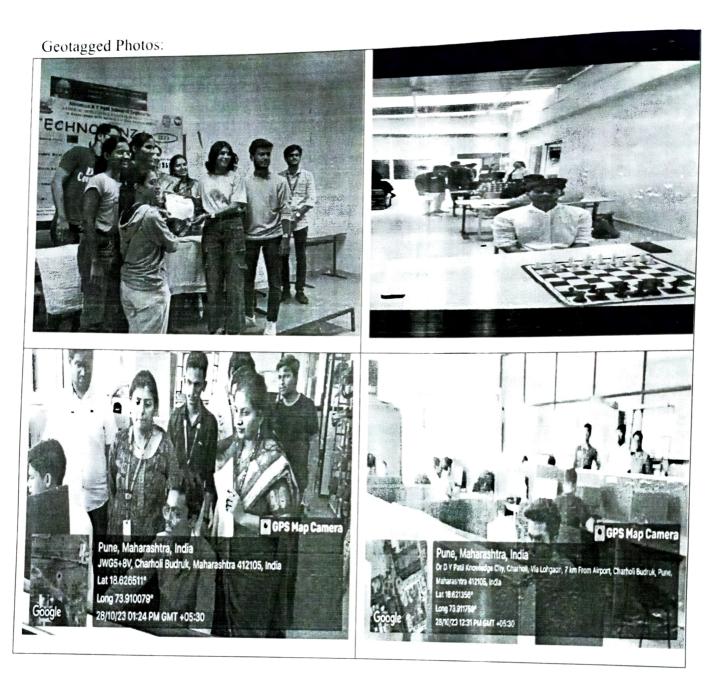

#### **Event Contents:**

Student's Day was celebrated with enthusiasm, focusing on recognizing and appreciating the contributions and achievements of students in various fields. On the occasion of "International Student's Day" we had organized activities like Clone Athon, Treasure Hunt, Chess, BGMI Tournament, Black Box Challenge. Event had a huge response from participants with positive feedback.

Geotagged Photos:

Name and Sign of Coordinator: Prof. Hemangi Patil.

HoD:

Dr. D. Y. Patil Knowledge City, Charholi Bk., Via. Lohegaon, Pune – 412 105.

Department of Artificial Intelligence and Data Science Engineering