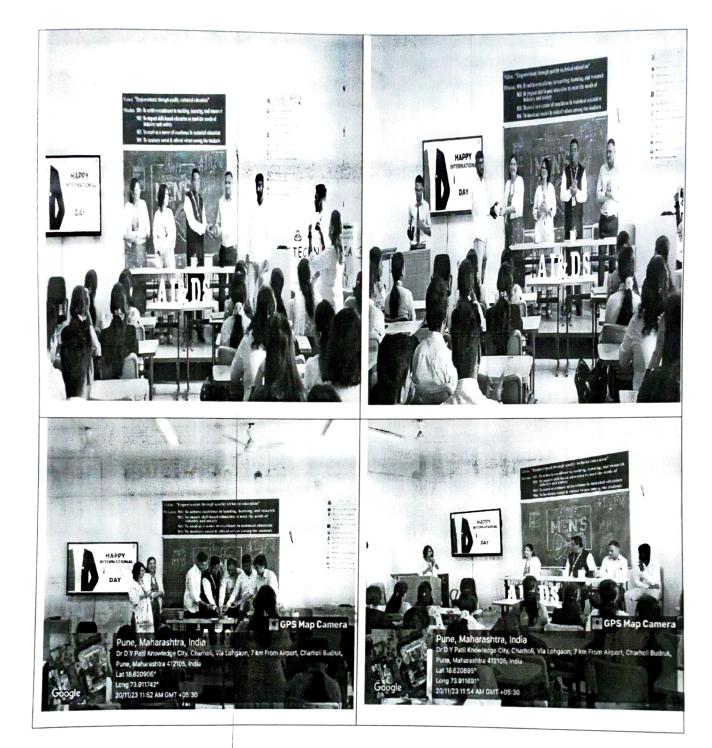

Geotagged Photos:

Name and Sign of Coordinator: Prof. Hemangi Patil.

HoD:

Dr. D. Y. Patil Knowledge City, Charholi Bk., Via. Lohegaon, Pune – 412 105.

Department of Artificial Intelligence and Data Science Engineering