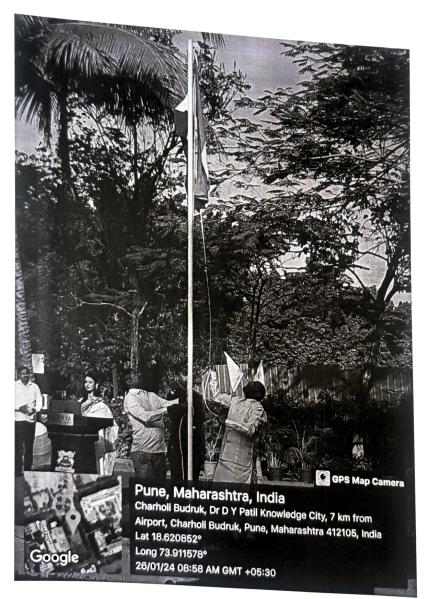

#### **Event Notice**

Academic Year: 2023-24

Semester-II

Name of the event: Republic Day Celebration

Date of the event: 26th January 2024

Time: 9:00 a.m.

Venue: Oval ground, ADYPTC

We are pleased to invite all the faculties, non-teaching staff and students of Ajeenkya DY Patil School of Engineering for the 75th Republic Day celebrations at the 'Oval ground'. The unfolding of National Flag will be followed by cultural programs and a group pledge for Peace. So, all are requested to make the event successful with your presence.