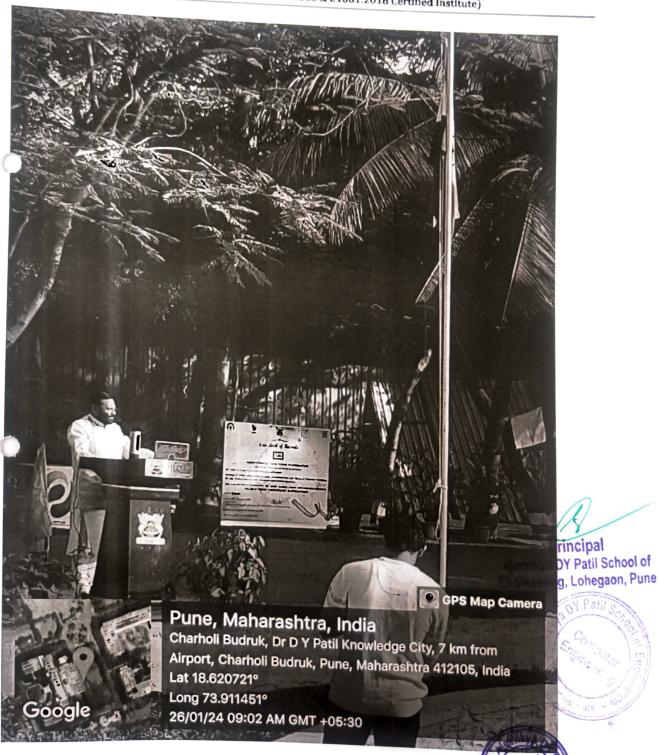

#### **Event Notice**

Academic Year: 2023-24

Semester-II

Name of the event: Republic Day Celebration

Date of the event: 26th January 2024

Time: 9:00 a.m.

Venue: Oval ground, ADYPTC

We are pleased to invite all the faculties, non-teaching staff and students of Ajeenkya DY Patil School of Engineering for the 75th Republic Day celebrations at the 'Oval ground'. The unfolding of National Flag will be followed by cultural programs and a group pledge for Peace. So, all are requested to make the event successful with your presence.

Departmental Event Coordinator: Prof. Swarupa Kamble

HoD: Dr. Pankaj Agarkar

Criteria VII Coordinator: Dr Pallavi Kharat

Principal: Dr F B Sayyad

**Principal** Ajeenkya DV P-61 School of Engineering, ... Jaon, Pune