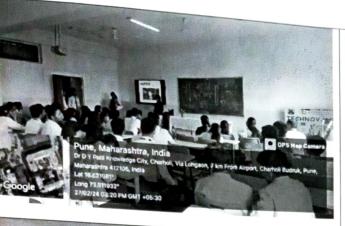

Webinar was interactive and towards the end of the Webinar Ms.Renuka Ballal answered the questions raised by the audience.

#### **Event Photos:-**

Thanking You.

Prof. Swarupa Kamble

Departmental Event Coordinator

12

Dr.Pankaj Agarkar

Computer Engineering
Ajeenkya DY Paril School of Engineering
Lohegaon, Pune

Principal
Ajeenkya DY Patil School of
Engineering, Lohegaon, Pune