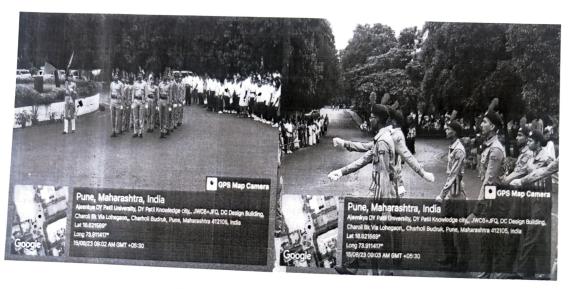

#### **Event Notice**

Academic Year: 2023-24

Semester-II

Name of the event: Republic Day Celebration

Date of the event: 26th January 2024

Time: 9:00 a.m.

Venue: Oval ground, ADYPTC

We are pleased to invite all the faculties, non-teaching staff and students of Ajeenkya DY Patil School of Engineering for the 75th Republic Day celebrations at the 'Oval ground'. The unfolding of National Flag will be followed by cultural programs and a group pledge for Peace. So, all are requested to make the event successful with your presence.