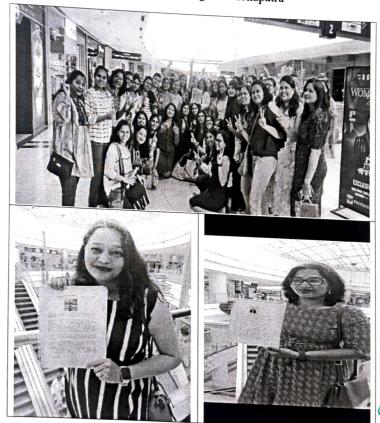

### Details of the event:

The "National Girl Child Day" was organized by the Artificial Intelligence and Data Science Engineering department to celebrate and spread awareness about the importance, power, achievements of the girl child in the society.

The guest speaker shared her valuable thoughts on this day.

Director Ma'am and Principal Sir graced the event and falicitated the girl students for their achievements in various fields.

AI&DS Engineering