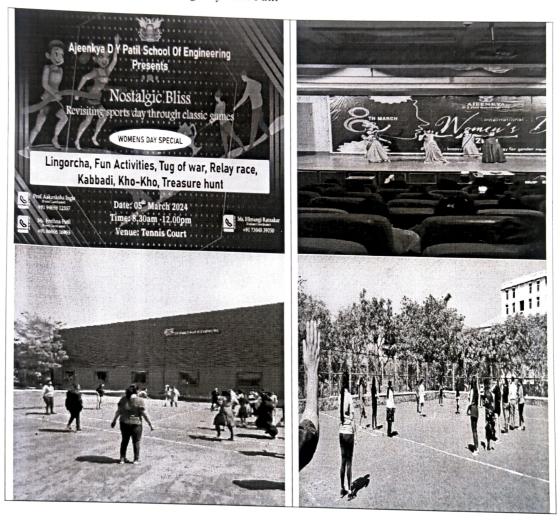

#### **Event Notice**

Academic Year: 2023-24

Semester-II

Name of the event: Republic Day Celebration

Date of the event: 26th January 2024

Time: 9:00 a.m.

Venue: Oval ground, ADYPTC

We are pleased to invite all the faculties, non-teaching staff and students of Ajeenkya DY Patil School of Engineering for the 75th Republic Day celebrations at the 'Oval ground'. The unfolding of National Flag will be followed by cultural programs and a group pledge for Peace. So, all are requested to make the event successful with your presence.