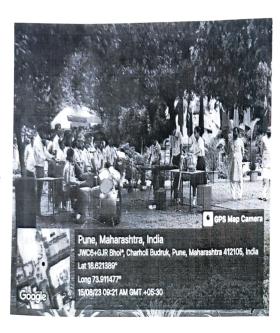

#### **Event Notice**

Academic Year: 2023-24

Semester-II

Name of the event: Republic Day Celebration

Date of the event: 26th January 2024

Time: 9:00 a.m.

Venue: Oval ground, ADYPTC

We are pleased to invite all the faculties, non-teaching staff and students of Ajeenkya DY Patil School of Engineering for the 75th Republic Day celebrations at the 'Oval ground'. The unfolding of National Flag will be followed by cultural programs and a group pledge for Peace. So, all are requested to make the event successful with your presence.