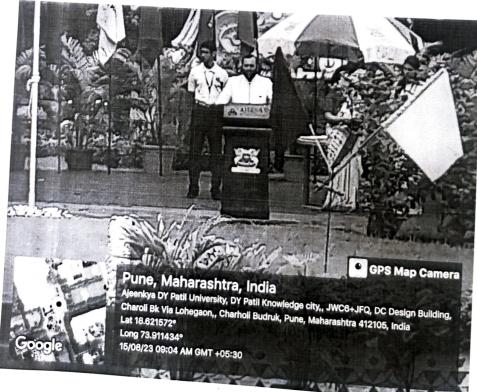

#### **Event Notice**

Academic Year: 2023-24

Semester-II

Name of the event: Republic Day Celebration

Date of the event: 26th January 2024

Time: 9:00 a.m.

Venue: Oval ground, ADYPTC

We are pleased to invite all the faculties, non-teaching staff and students of Ajeenkya DY Patil School of Engineering for the 75th Republic Day celebrations at the 'Oval ground'. The unfolding of National Flag will be followed by cultural programs and a group pledge for Peace. So, all are requested to make the event successful with your presence.