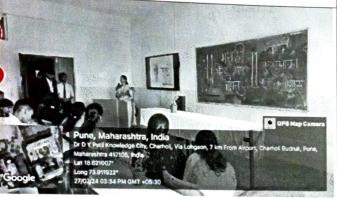

Geotagged Photos:

Name and Sign of Coordinator: Prof. Hemangi Patil.

HoD:

Dr. D. Y. Patil Knowledge City, Charholi Bk., Via. Lohegaon, Pune – 412 105.

Department of Artificial Intelligence and Data Science Engineering