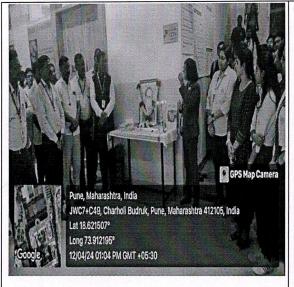

### Details of the event:

The "National Girl Child Day" was organized by the Artificial Intelligence and Data Science Engineering department to celebrate and spread awareness about the importance, power, achievements of the girl child in the society.

The guest speaker shared her valuable thoughts on this day.

Director Ma'am and Principal Sir graced the event and falicitated the girl students for their achievements in various fields.

AI&DS Engineering

### Geotagged Photos:

Name and Sign of Coordinator: Prof. Shakti Kaushal

Departmental Event Coordinator: Prof. Shakti Kaushal

HOD: Prof. Bhagyashree Dhakulkar

Form No. IQAC/32

Date: 25/01/2024

To.

Dr. Arti Mohanpurkar Associate Professor at Computer Science and Engineering Dept., MIT, Chhatrapati Sambhajinagar