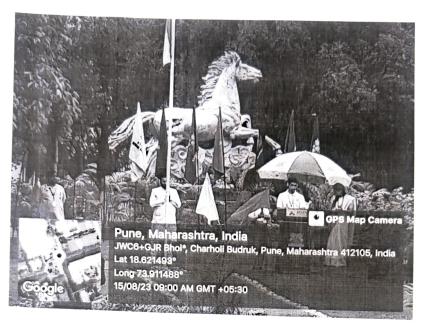

#### **Event Notice**

Academic Year: 2023-24

Semester-II

Name of the event: Republic Day Celebration

Date of the event: 26th January 2024

Time: 9:00 a.m.

Venue: Oval ground, ADYPTC

We are pleased to invite all the faculties, non-teaching staff and students of Ajeenkya DY Patil School of Engineering for the 75th Republic Day celebrations at the 'Oval ground'. The unfolding of National Flag will be followed by cultural programs and a group pledge for Peace. So, all are requested to make the event successful with your presence.