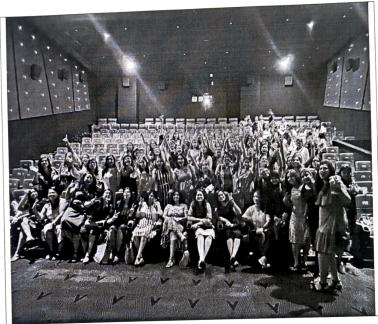

#### **Event Photos:-**

Thanking You.

Prof. Swarupa Kamble

Departmental Event Coordinator

12

Dr.Pankaj Agarkar

Computer Engineering
Ajeenkya DY Paril School of Engineering
Lohegaon, Pune

Principal
Ajeenkya DY Patil School of
Engineering, Lohegaon, Pune