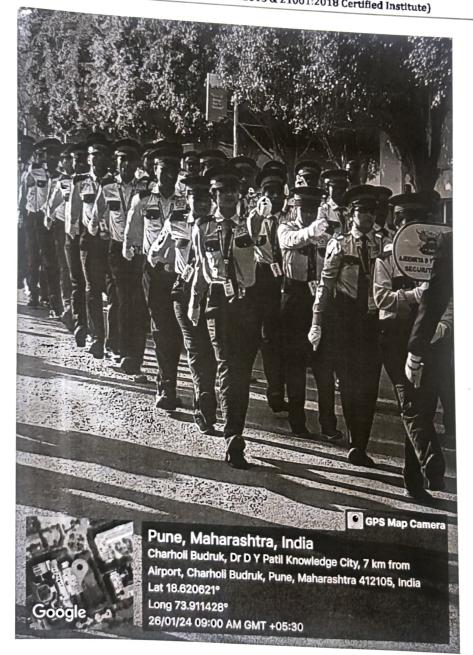

#### **Event Notice**

Academic Year: 2023-24

Semester-II

Name of the event: Republic Day Celebration

Date of the event: 26th January 2024

Time: 9:00 a.m.

Venue: Oval ground, ADYPTC

We are pleased to invite all the faculties, non-teaching staff and students of Ajeenkya DY Patil School of Engineering for the 75th Republic Day celebrations at the 'Oval ground'. The unfolding of National Flag will be followed by cultural programs and a group pledge for Peace. So, all are requested to make the event successful with your presence.

Departmental Event Coordinator: Prof. Swarupa Kamble

HoD: Dr. Pankaj Agarkar

Criteria VII Coordinator: Dr Pallavi Kharat

Principal: Dr F B Sayyad

**Principal** Ajeenkya DV P-61 School of Engineering, ... Jaon, Pune