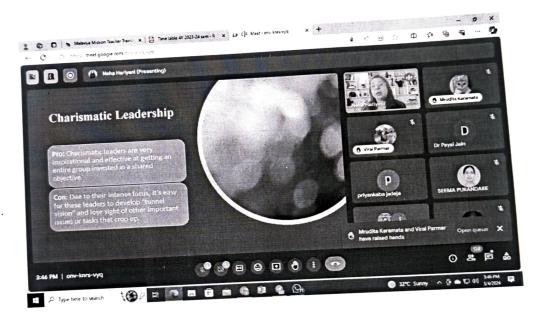

Webinar was interactive and towards the end of the Webinar Ms.Renuka Ballal answered the questions raised by the audience.