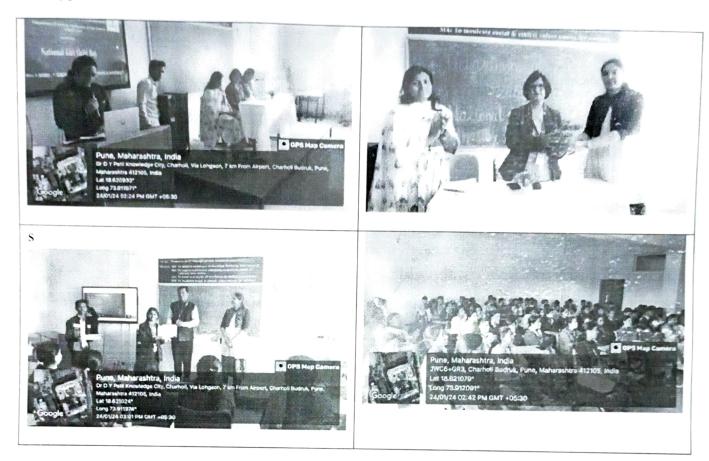

### Details of the event:

The "National Girl Child Day" was organized by the Artificial Intelligence and Data Science Engineering department to celebrate and spread awareness about the importance, power, achievements of the girl child in the society.

The guest speaker shared her valuable thoughts on this day.

Director Ma'am and Principal Sir graced the event and falicitated the girl students for their achievements in various fields.

AI&DS Engineering

### Geotagged Photos:

Name and Sign of Coordinator: Prof. Shakti Kaushal

Departmental Event Coordinator: Prof. Shakti Kaushal

HOD: Prof. Bhagyashree Dhakulkar

Form No. IQAC/32

Date: 25/01/2024

To.

Dr. Arti Mohanpurkar Associate Professor at Computer Science and Engineering Dept., MIT, Chhatrapati Sambhajinagar