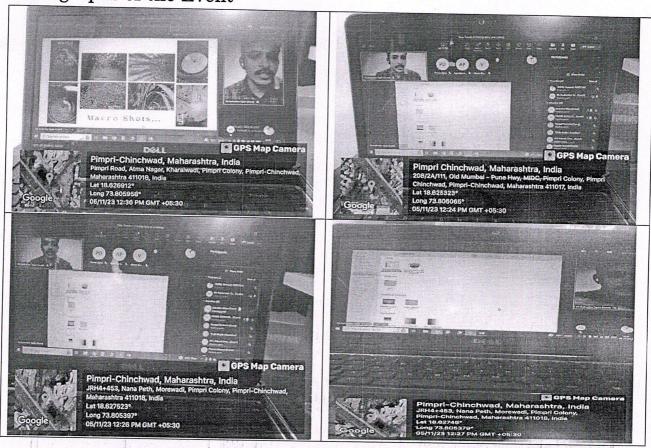

Geotagged Photos:

Name and Sign of Coordinator: Prof. Hemangi Patil.

HoD:

Dr. D. Y. Patil Knowledge City, Charholi Bk., Via. Lohegaon, Pune – 412 105.

Department of Artificial Intelligence and Data Science Engineering