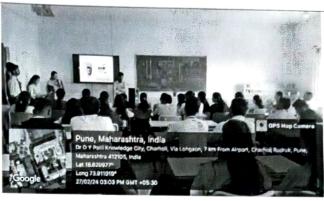

Webinar was interactive and towards the end of the Webinar Ms.Renuka Ballal answered the questions raised by the audience.

#### **Event Photos:-**

Thanking You.

Prof. Swarupa Kamble

Departmental Event Coordinator

12

Dr.Pankaj Agarkar

Computer Engineering
Ajeenkya DY Paril School of Engineering
Lohegaon, Pune

Principal
Ajeenkya DY Patil School of
Engineering, Lohegaon, Pune