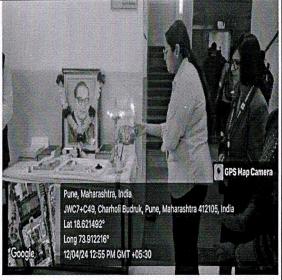

### Details of the event:

The "National Girl Child Day" was organized by the Artificial Intelligence and Data Science Engineering department to celebrate and spread awareness about the importance, power, achievements of the girl child in the society.

The guest speaker shared her valuable thoughts on this day.

Director Ma'am and Principal Sir graced the event and falicitated the girl students for their achievements in various fields.

AI&DS Engineering

### Geotagged Photos:

Name and Sign of Coordinator: Prof. Shakti Kaushal

Departmental Event Coordinator: Prof. Shakti Kaushal

HOD: Prof. Bhagyashree Dhakulkar

Form No. IQAC/32

Date: 25/01/2024

To.

Dr. Arti Mohanpurkar Associate Professor at Computer Science and Engineering Dept., MIT, Chhatrapati Sambhajinagar