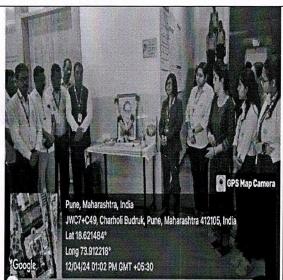

### Details of the event:

The "National Girl Child Day" was organized by the Artificial Intelligence and Data Science Engineering department to celebrate and spread awareness about the importance, power, achievements of the girl child in the society.

The guest speaker shared her valuable thoughts on this day.

Director Ma'am and Principal Sir graced the event and falicitated the girl students for their achievements in various fields.

AI&DS Engineering

### Geotagged Photos:

Name and Sign of Coordinator: Prof. Shakti Kaushal

Departmental Event Coordinator: Prof. Shakti Kaushal

HOD: Prof. Bhagyashree Dhakulkar

Form No. IQAC/32

Date: 25/01/2024

To.

Dr. Arti Mohanpurkar Associate Professor at Computer Science and Engineering Dept., MIT, Chhatrapati Sambhajinagar