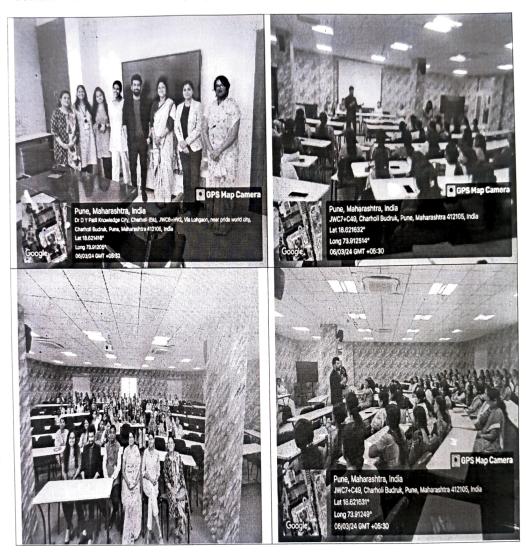

### Details of the event:

The "National Girl Child Day" was organized by the Artificial Intelligence and Data Science Engineering department to celebrate and spread awareness about the importance, power, achievements of the girl child in the society.

The guest speaker shared her valuable thoughts on this day.

Director Ma'am and Principal Sir graced the event and falicitated the girl students for their achievements in various fields.

AI&DS Engineering