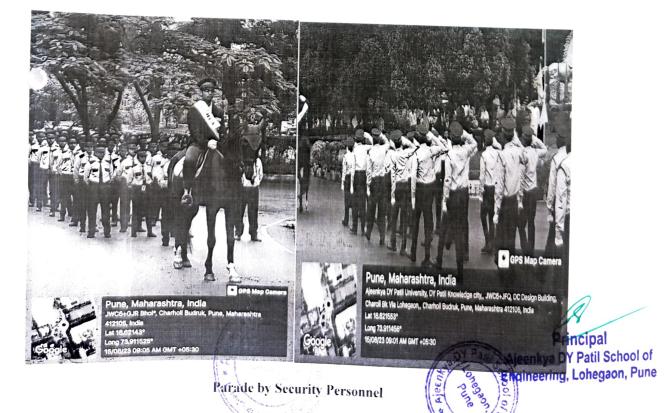

#### **Event Notice**

Academic Year: 2023-24

Semester-II

Name of the event: Republic Day Celebration

Date of the event: 26th January 2024

Time: 9:00 a.m.

Venue: Oval ground, ADYPTC

We are pleased to invite all the faculties, non-teaching staff and students of Ajeenkya DY Patil School of Engineering for the 75th Republic Day celebrations at the 'Oval ground'. The unfolding of National Flag will be followed by cultural programs and a group pledge for Peace. So, all are requested to make the event successful with your presence.

#### **Event Attendance**

Academic Year: 2023-24

Semester: II

Name of Event: Republic Day