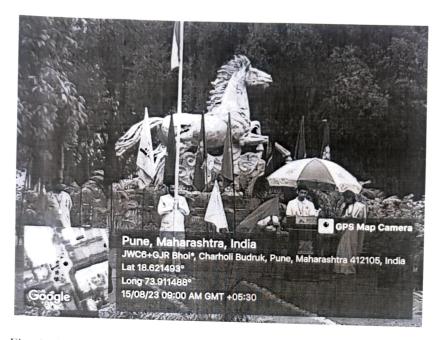

#### **Event Notice**

Academic Year: 2023-24

Semester-II

Name of the event: Republic Day Celebration

Date of the event: 26th January 2024

Time: 9:00 a.m.

Venue: Oval ground, ADYPTC

We are pleased to invite all the faculties, non-teaching staff and students of Ajeenkya DY Patil School of Engineering for the 75th Republic Day celebrations at the 'Oval ground'. The unfolding of National Flag will be followed by cultural programs and a group pledge for Peace. So, all are requested to make the event successful with your presence.