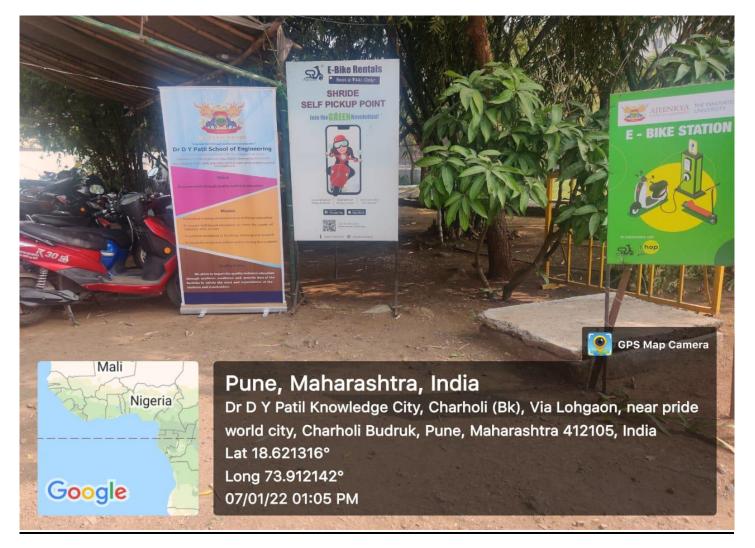

- Lohegaon, Pune-412 105 Ph: (020) 67077921/22 • Email: principal\_dypsoe@dypic.in • Website: www.dypic.in





## Dr. D. Y. Patil School of Engineering

Dr. Ajeenkya DY Patil Knowledge City, Charholi Bk., Via. Lohegaon, Pune – 412 105

# 4.1.2 The Institution has adequate facilities for Cultural activities, sports, games (indoor, Outdoor gymnasium, yoga centre.



**Table Tennis** 



**Football Ground** 



#### **Badminton Hall**



**Table tennis Court** 



#### **Volleyball Ground**



**Swimming pool** 



#### **Atrium**



**Play Ground** 



#### **Basket Ball Ground**



**Central Shop** 



#### **ATM**



**Gymkhana Office** 



#### **Gymnasium**



**Student Parking** 



#### **Transport Facility**



**Sewage Treatment Plant** 



**Open Gym** 



**Lawn Tennis Ground** 



#### **E-Bike Station**



Parking with Solar Plant



#### **Generator**



**Maintenance** 



#### **Lift**



**Auditorium** 



#### **Auditorium**



**Divyang Track**