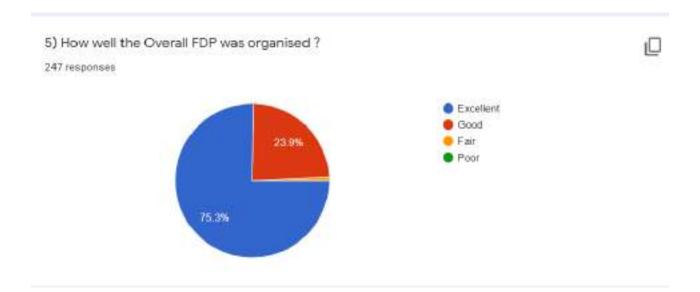

# 6. Feedback of Overall FDP

Feedback and Certificate Received Count: 247

OVERALL FEEDBACK AND CERTIFICATE\DR DY PATIL SOE LOHEGAON PUNE FEEDBACK FORM FOR FDP (Responses).xlsx