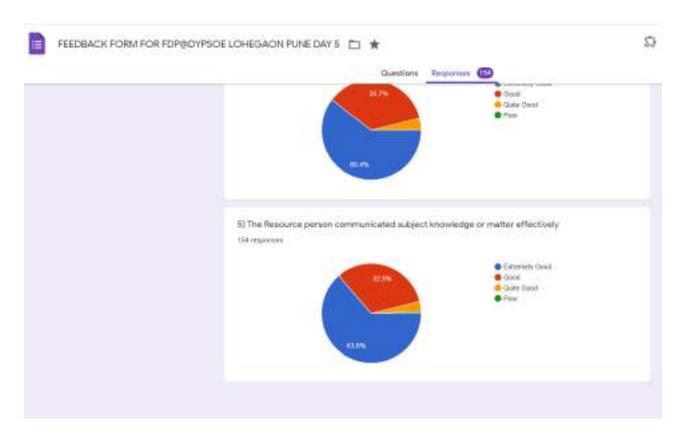

# 5. Feedback of Resource Person with Attendance:

A. Dr Shabnam Sayyad:

5) The Resource person communicated subject knowledge or matter effectively

187 responses

-Excel file of Attendance and feedback with Total count: 187

# E. Dr R C Katdare

-Excel file of Attendance and feedback with Total count: 154
FEEDBACK DAY5\FEEDBACK FORM FOR FDP@DYPSOE LOHEGAON PUNE DAY 5
(Responses).xlsx