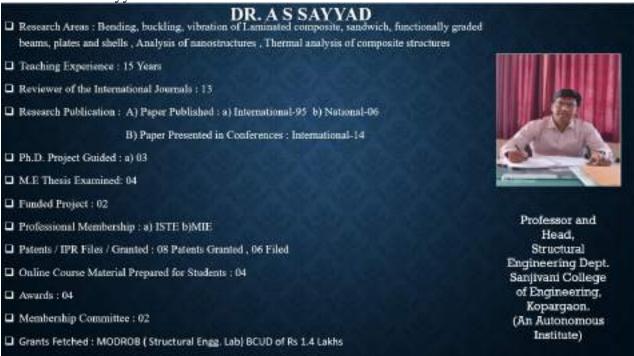

rson Invitation Poster:

A. Dr Shabnam Sayyad



B. Dr A S Sayyad



# C. Dr S M Khairnar



# D. Mahesh R Gadekar



# E. Dr R C Katdare



# 4. Details of Resource Persons:

# A. Dr Shabnam Sayyad

# PROF. DR SHABNAM SAYYAD Research Areas: Computer Graphics, Image Processing. ☐ Teaching Experience: 18 Years 1 Month □ Research Publication : d) UGC - 06 A) Journal : a) National- 01 b) International-17 c) Scopus - 04 Assistant Professor Computer Engq. B) Conferences: a) National-01 b) International-05 c) Scopus-02 Department, AISSM COE. ■ ME / BE Project Guided: a) ME – 07 b) BE-18 Shivajinagar, Pune ■ Professional Membership: a) ISTE b) The society of Digital Information and Wireless Communication c) IAE d) CSTA ☐ Patents / IPR Files / Granted : 03 Books Published: 01

# B. Dr A S Sayyad



# C. Dr S M Khairnar

# DR. S M KHAIRNAR

- □ Gold Medalist at UG & PG, Ph.D. in Mathematics and Postdoc in Applied Mathematics
- ☐ Experience: a) Teaching 31 years b) Research 20
- ☐ Research Area Geometric Functions Theory and Image Processing
- □ Published 128 research papers in peer-reviewed National & International Journals and Conferences
- ☐ Guidance to Ph.D. and M.Phil. : a)16 Ph.D. b)3 M.Phil.
- ☐ Delivered a 76 Invited talks on various topis at National and International Levels
- ☐ Research Projects funded: 05
- ☐ Reviewer of various National and International Journals
- ☐ Delivered Lectures at 11 foreign Universities
- □ Worked on several bodies of the universities like Board of Studies , Staff Selection Committee etc.



Professor and
Head,
Engineering
Science Dept.
DR DY Pat