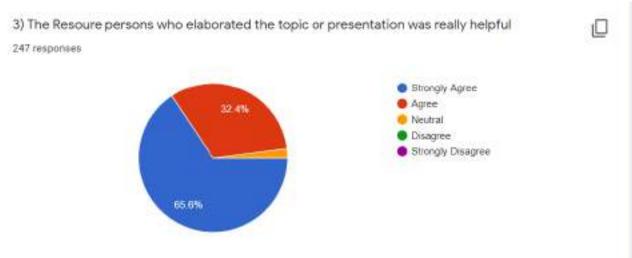

# 6. Feedback of Overall FDP

Feedback and Certificate Received Count: 247

OVERALL FEEDBACK AND CERTIFICATE\DR DY PATIL SOE LOHEGAON PUNE FEEDBACK FORM FOR FDP (Responses).xlsx