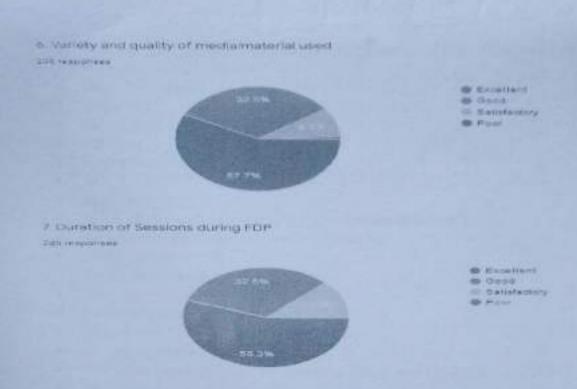

# 5. Feedback of Resource Person with Attendance:

A. Dr Shabnam Sayyad:

5) The Resource person communicated subject knowledge or matter effectively

187 responses

-Excel file of Attendance and feedback with Total count: 187

FEEDBACK DAY1\FEEDBACK FORM FOR FDP@DYPSOE LOHEGAON PUNE Day 1(Responses).xlsx