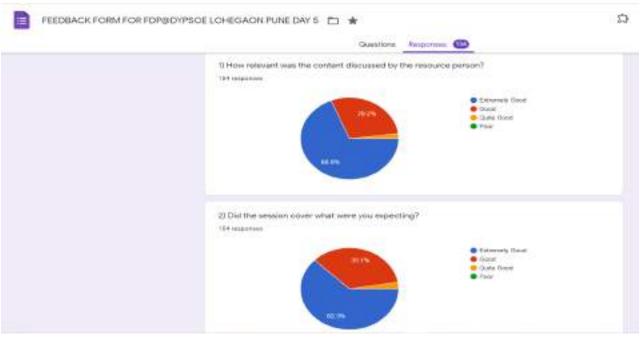

# E. Dr R C Katdare

-Excel file of Attendance and feedback with Total count: 154
FEEDBACK DAY5\FEEDBACK FORM FOR FDP@DYPSOE LOHEGAON PUNE DAY 5
(Responses).xlsx