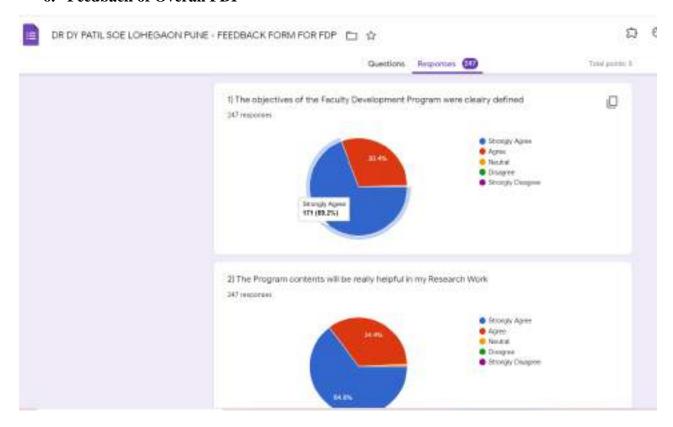

# 6. Feedback of Overall FDP

Feedback and Certificate Received Count: 247

OVERALL FEEDBACK AND CERTIFICATE\DR DY PATIL SOE LOHEGAON PUNE FEEDBACK FORM FOR FDP (Responses).xlsx