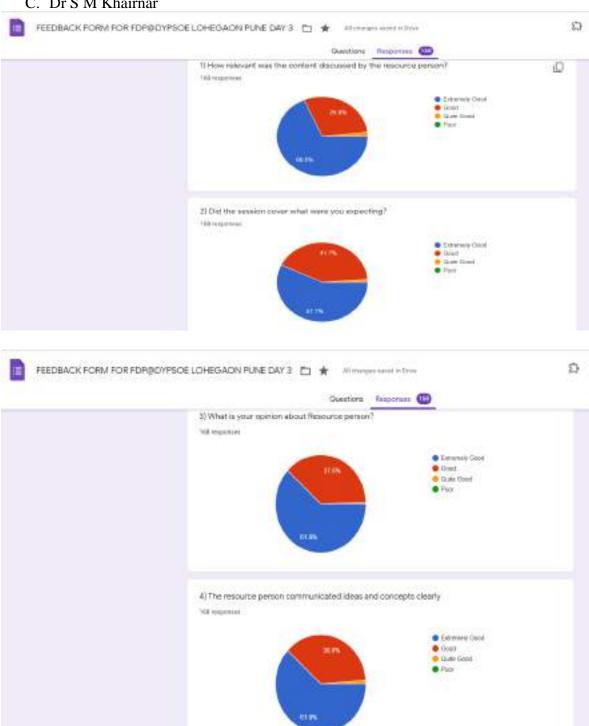

# C. Dr S M Khairnar

-Excel file of Attendance and feedback with Total count: 168

FEEDBACK DAY3\FEEDBACK FORM FOR FDP@DYPSOE LOHEGAON PUNE Day 3(Responses).xlsx