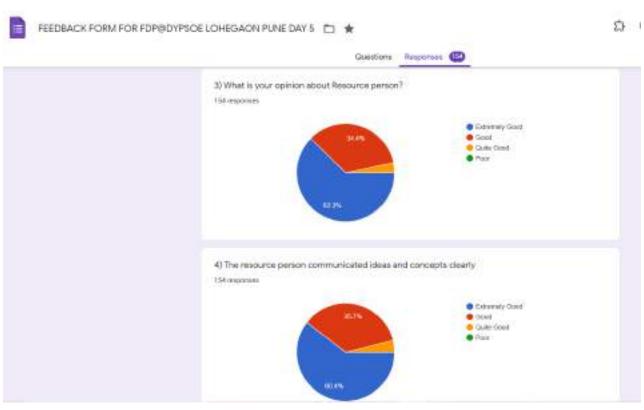

# E. Dr R C Katdare

-Excel file of Attendance and feedback with Total count: 154
FEEDBACK DAY5\FEEDBACK FORM FOR FDP@DYPSOE LOHEGAON PUNE DAY 5
(Responses).xlsx