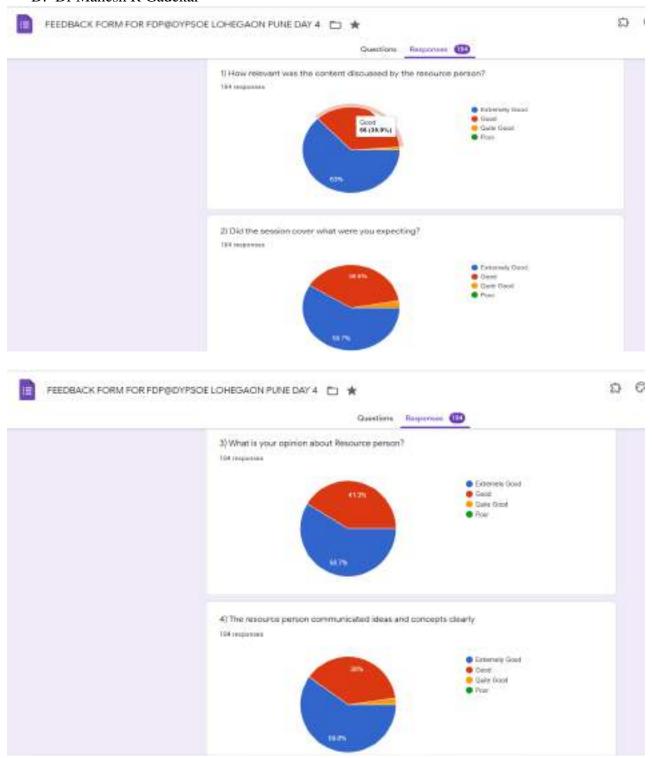

# D. Dr Mahesh R Gadekar

-Excel file of Attendance and feedback with Total count: 184

FEEDBACK DAY4\FEEDBACK FORM FOR FDP@DYPSOE LOHEGAON PUNE DAY 4

(Responses).xlsx