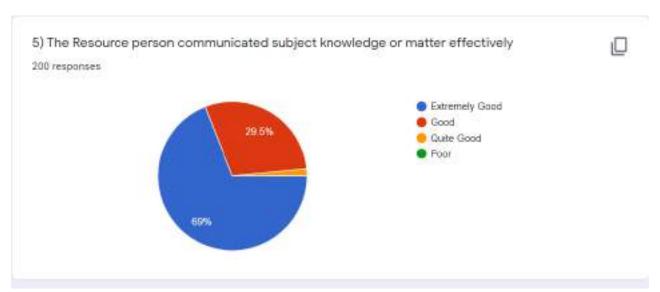

# B. Dr A S Sayyad:

-Excel file of Attendance and feedback with Total count: 200

 $\frac{FEEDBACK\ DAY2\backslash FEEDBACK\ FORM\ FOR\ FDP@DYPSOE\ LOHEGAON\ PUNE\ DAY\ 2}{(Responses).xlsx}$ 