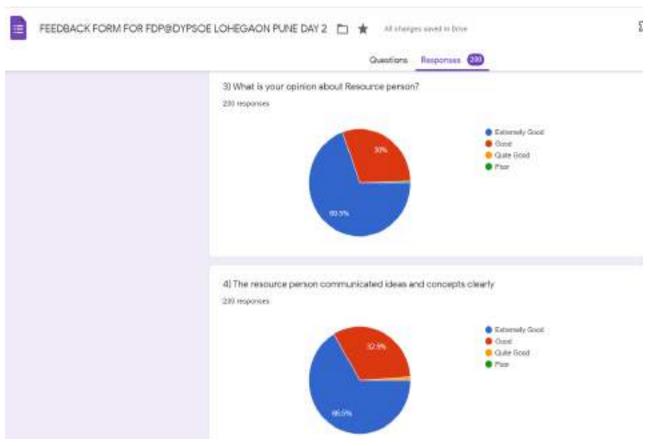

# B. Dr A S Sayyad:

-Excel file of Attendance and feedback with Total count: 200

 $\frac{FEEDBACK\ DAY2\backslash FEEDBACK\ FORM\ FOR\ FDP@DYPSOE\ LOHEGAON\ PUNE\ DAY\ 2}{(Responses).xlsx}$ 