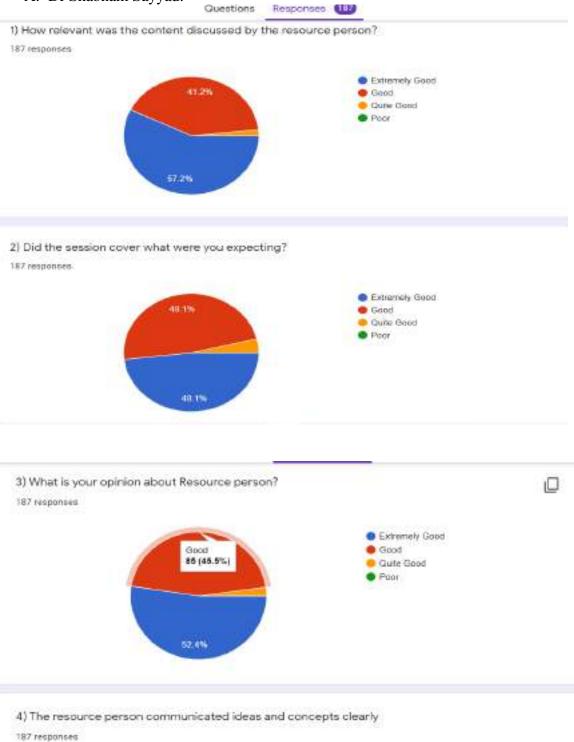

# 5. Feedback of Resource Person with Attendance:

A. Dr Shabnam Sayyad:

5) The Resource person communicated subject knowledge or matter effectively

187 responses

-Excel file of Attendance and feedback with Total count: 187