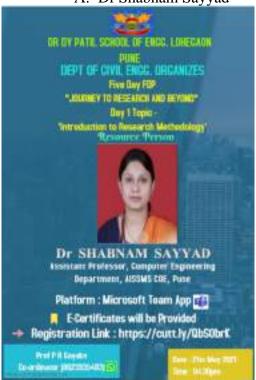

# REPORT ON FACULTY DEVELOPMENT PROGRAM TITLE: "JOURNEY TO RESEARCH AND BEYOND"

Date of Guest Lecture: 21<sup>st</sup> May 2021 to 25<sup>th</sup> May 2021

# FACULTY DEVELOPMENT PROGRAM REPORT

Our Civil Engineering Department organized a 5 Day FDP on 'Journey to Research and Beyond' from 21<sup>st</sup> May to 25<sup>th</sup> May 2021. It was conducted on Online platform Microsoft Team app. We had invited resource persons from various renowned institutes and the persons was having vast experience in the field of Research. To invite the faculties from other institute we had published broucher of FDP and sent to faculties through mail, social media etc. The FDP was of free of cost and the E-Certificates was sent to each participant through mail by submitting the Feedback form. We also created What's app group to post any changes or content of FDP.

List of Resource Persons with Date and Title of the Topic:

- 1) Dr Shabnam Sayyad on 21st May 2021 Introduction to Research Methodology
- 2) Dr A S Sayyad on 22<sup>nd</sup> May 2021 Basic Principles and Process of Writing an Ideal Research Paper
- 3) Dr S M Khairnar on 23<sup>rd</sup> May 2021 Writing a Successful Research Proposal for External Funding
- 4) Dr Mahesh R Gadekar on 24<sup>th</sup> May 2021 Application of Research in Consultancy
- 5) Dr R C Katdare on 25<sup>th</sup> May 2021 Psychological Aspects and Joys of doing Research

# INVITATION LETTER

To.

Dr. Shabnam Sayyad

Assistant Professor,

Computer Engineering Department,

AISSM COE, Pune.

Subject: Invitation for Guest lecture on 'Introduction to Research Methodology'
Respected Madam,