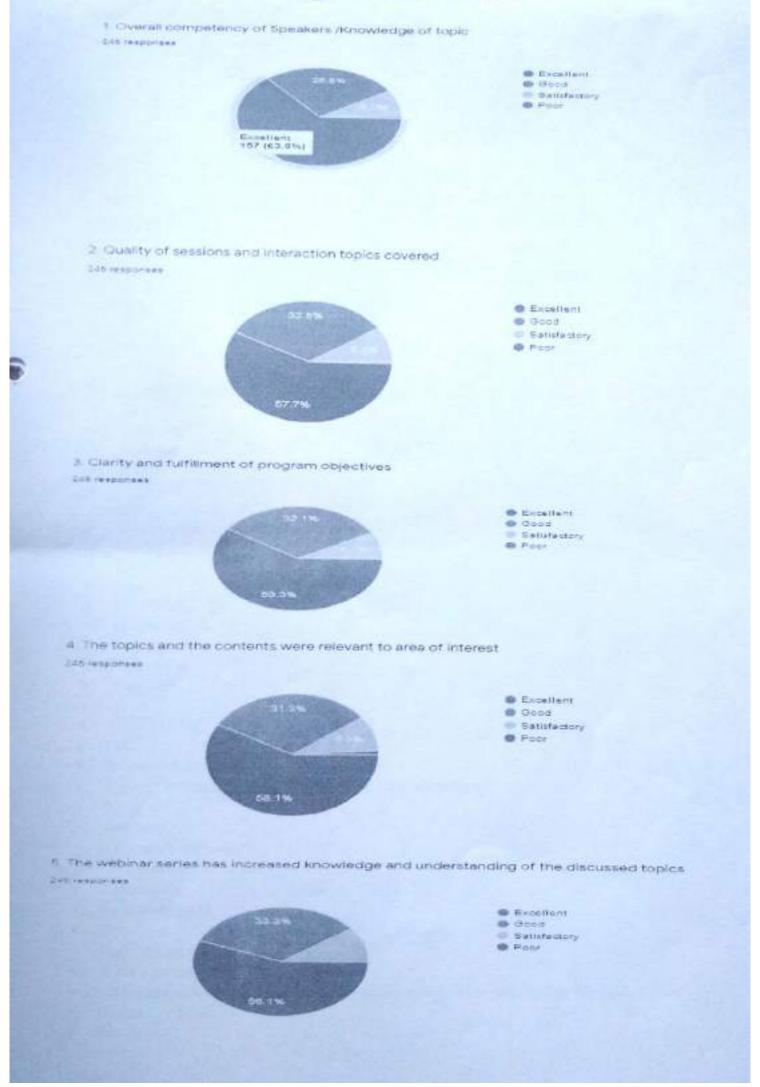

|





# 8. Overall organization of FDP171 responses

- · Good
- Excellent
- Excellent
- Nice
- Very good
- good
- Excellent session
- GOOD
- Good
- Nice
- Very Good
- Satisfactory
- Very nice
- Nice session
- Very Nice
- No
- EXCELLENT
- NA
- Informative session
- Very informative, practical knowledge was greatly imparted.
- Nicce
- Awesome
- Very much informative
- Very informative course
- Appreciable
- · Really very good
- Very good
- · Very nice sessions
- It was a great session
- Very informative session Sir. Thank for giving a chance for participating the FDP
- Informative Session
- Superb

- Well organised, useful and informative event. I must say thanks to organizing teams.
- Very good n hand on focussed FDP.
- Over all very good
- · very good
- More knowledge gain thanks for all
- G