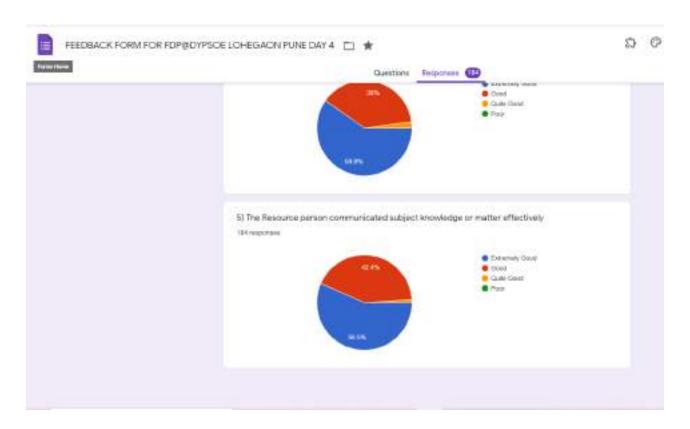

# D. Dr Mahesh R Gadekar

-Excel file of Attendance and feedback with Total count: 184

FEEDBACK DAY4\FEEDBACK FORM FOR FDP@DYPSOE LOHEGAON PUNE DAY 4

(Responses).xlsx