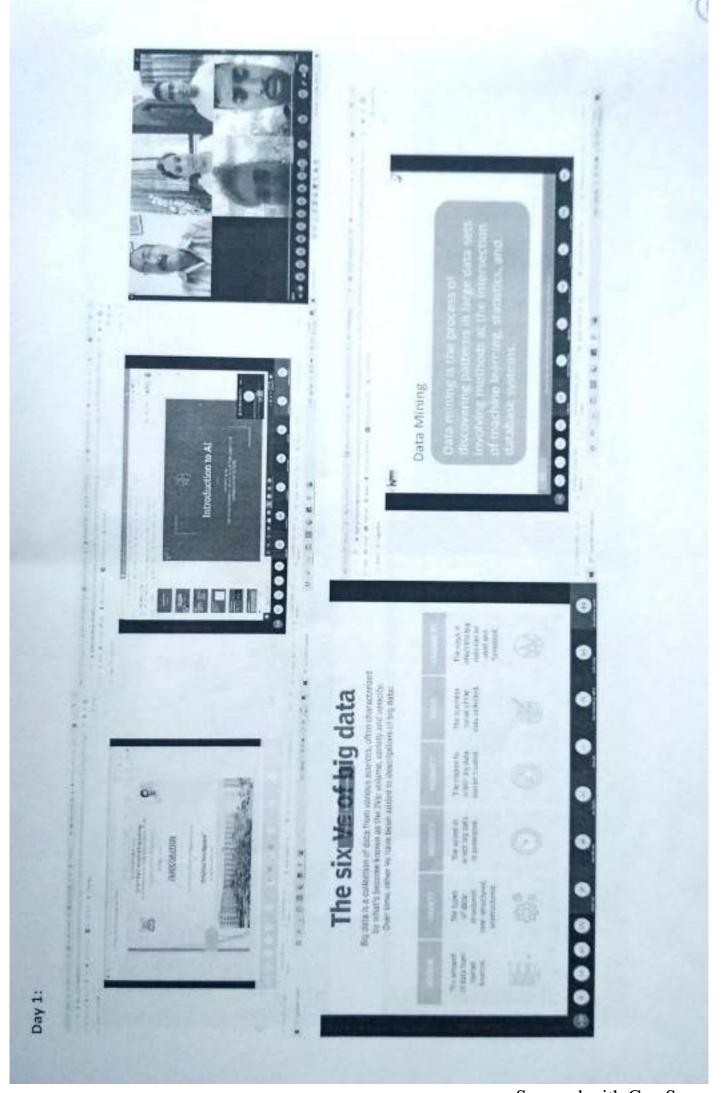

# Contents of FDP

Day 1: Introduction to Al & Problem Formulation

Day 2: Search & Production System

Day 3: Ontology

Day 4: Propositional Logic

Day 5: Pattern Recognition & Neural Network