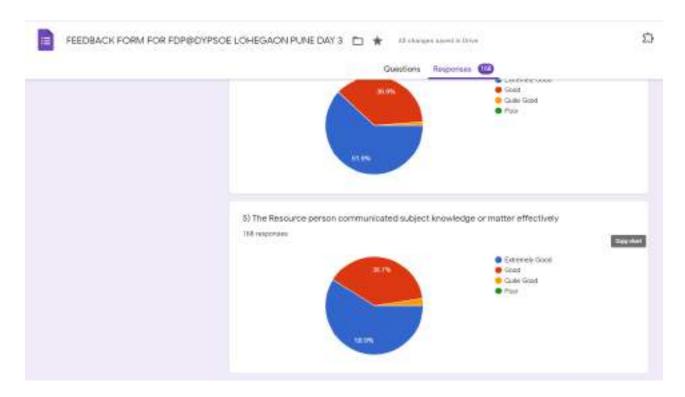

# C. Dr S M Khairnar

-Excel file of Attendance and feedback with Total count: 168

FEEDBACK DAY3\FEEDBACK FORM FOR FDP@DYPSOE LOHEGAON PUNE Day 3(Responses).xlsx