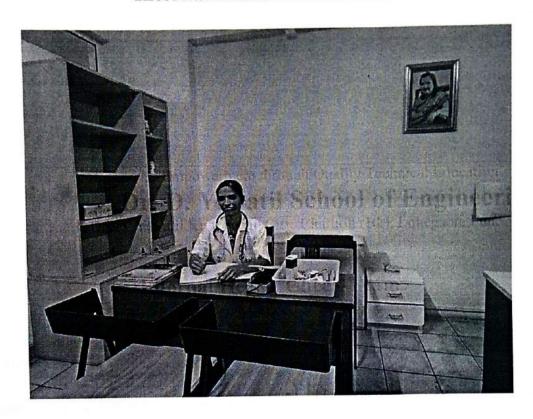

# **Internal Health Check Team**

For any type of medical emergency in the Institute we have an emergency medical ward within the institute campus. It is located in the Hostel Ground Floor. Ms. Shital Kadam is a medical practitioner who looks after Medical Emergency and First Aid. After initial and Primary diagnosis it is decided whether to take away patients for External Treatment in the Collaborated Hospital.