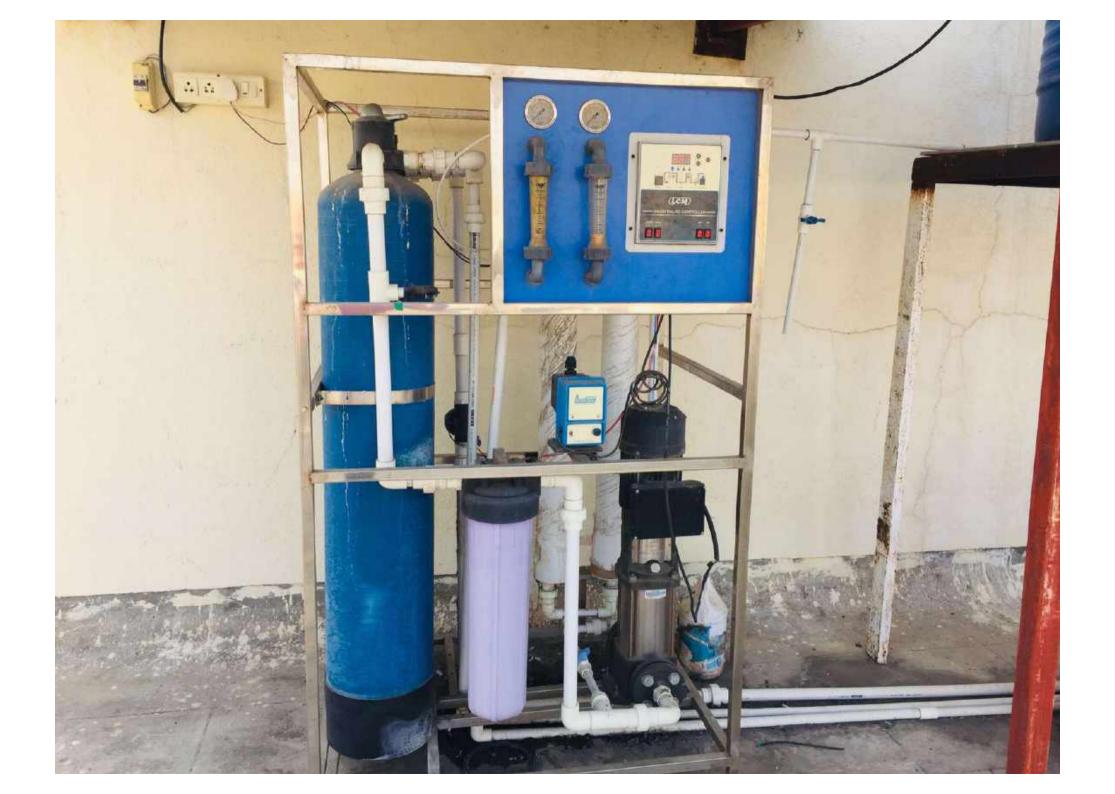

# Welfare measures for teaching and non- teaching staff

The institution has welfare measures for teaching and non-teaching staff. Welfare schemes for Teaching & non-teaching staff are;

- Employee's Provident Fund.
- 35% Fees concession to employee' children at school level.
- Transport Facility
- Maternity & Paternity leave.
- Loan benefits from Ajeenkya Employees Credit Co-op society Ltd.
- Health care & Medical treatment at Dr D Y Patil Dental College Lohegaon on subsidized rates.
- Free Yoga classes and meditation sessions.
- Two sets of uniforms are given to nonteaching staff every year free of cost.
- · Sports facility for staff & students.
- · Quarters for teaching & non-teaching staff in the campus.
- RO, Tea Centre
- Canteen & ATM.
- · Tie up with nearby hospital