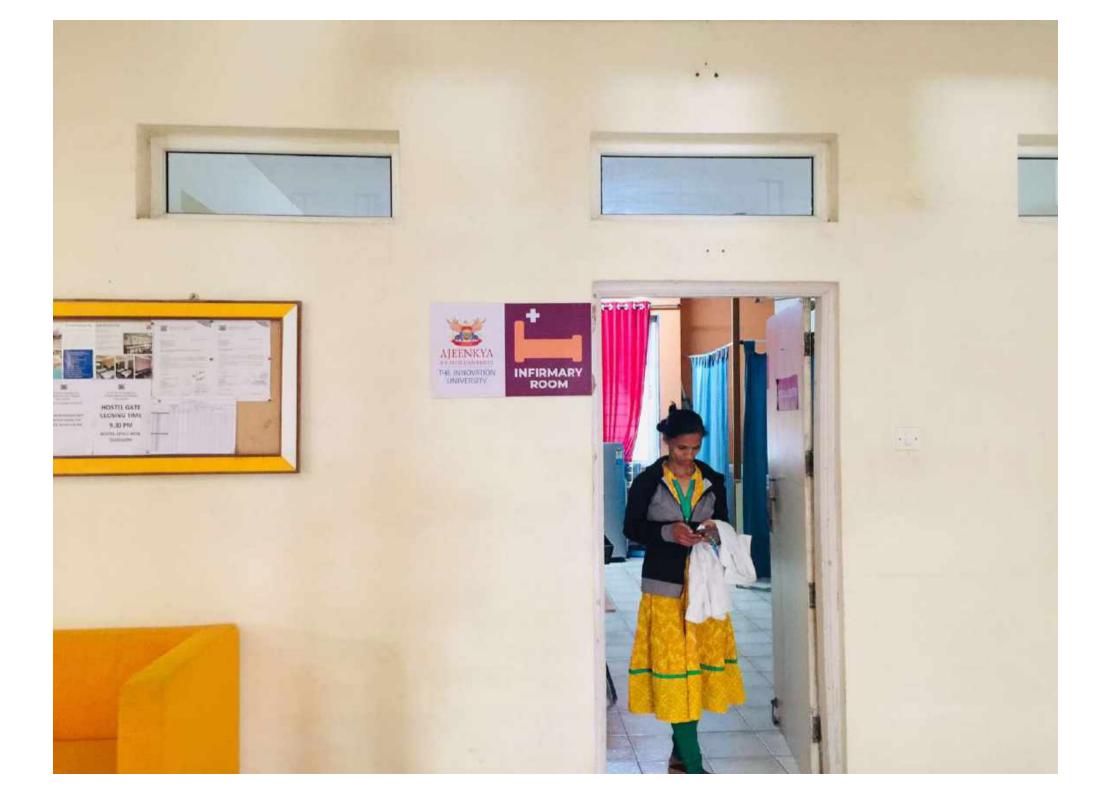

# **Internal Health Check Team**

For any type of medical emergency in the Institute we have an emergency medical ward within the institute campus. It is located in the Hostel Ground Floor. Ms. Shital Kadam is a medical practitioner who looks after Medical Emergency and First Aid. After initial and Primary diagnosis it is decided whether to take away patients for External Treatment in the Collaborated Hospital.