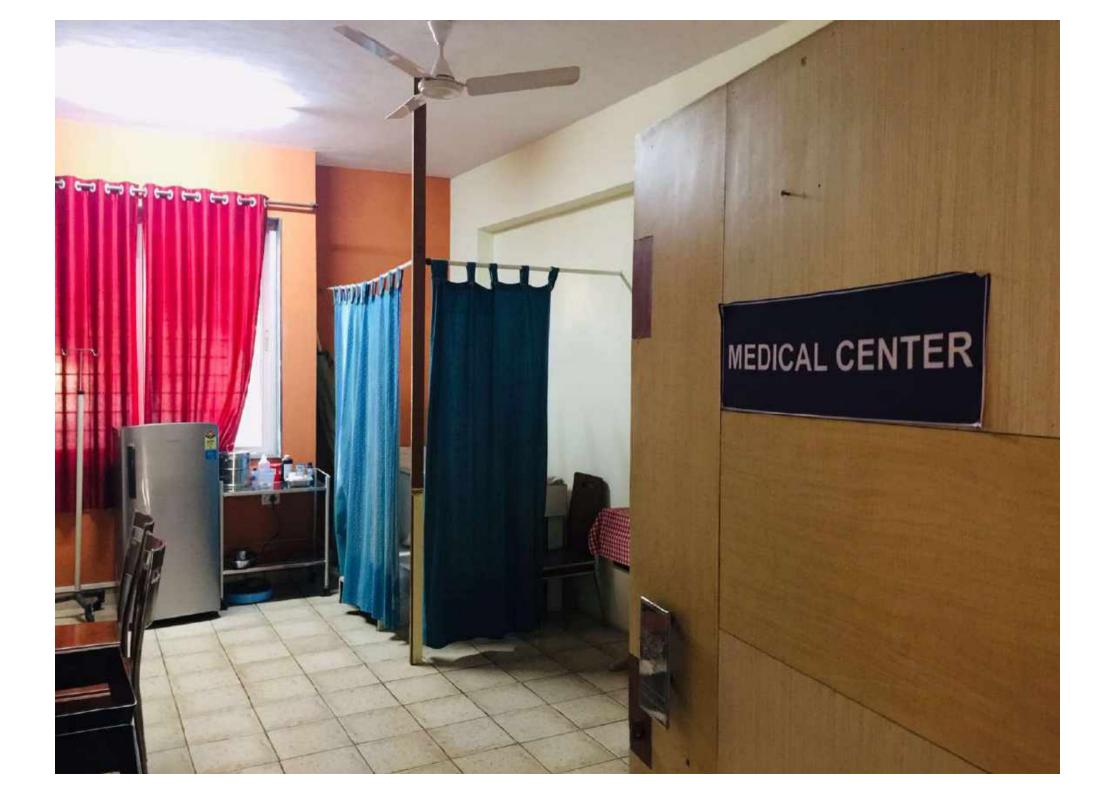

# **Internal Health Check Team**

For any type of medical emergency in the Institute we have an emergency medical ward within the institute campus. It is located in the Hostel Ground Floor. Ms. Shital Kadam is a medical practitioner who looks after Medical Emergency and First Aid. After initial and Primary diagnosis it is decided whether to take away patients for External Treatment in the Collaborated Hospital.