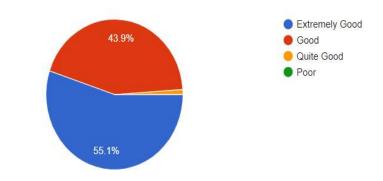

### B. Dr A S Sayyad:

-Excel file of Attendance and feedback with Total count: 200

FEEDBACK DAY2\FEEDBACK FORM FOR FDP@DYPSOE LOHEGAON PUNE DAY 2 (Responses).xlsx