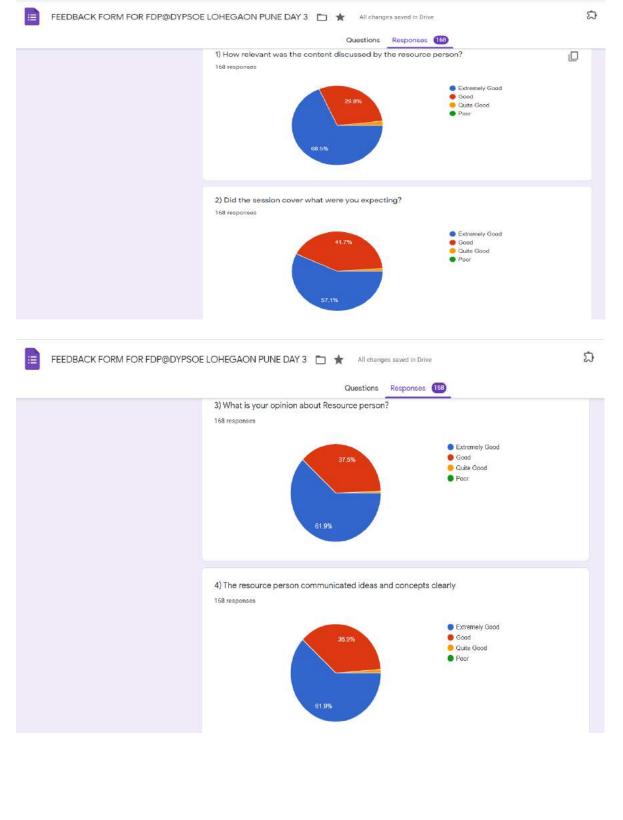

### C. Dr S M Khairnar

-Excel file of Attendance and feedback with Total count: 168

FEEDBACK DAY3\FEEDBACK FORM FOR FDP@DYPSOE LOHEGAON PUNE Day 3(Responses).xlsx