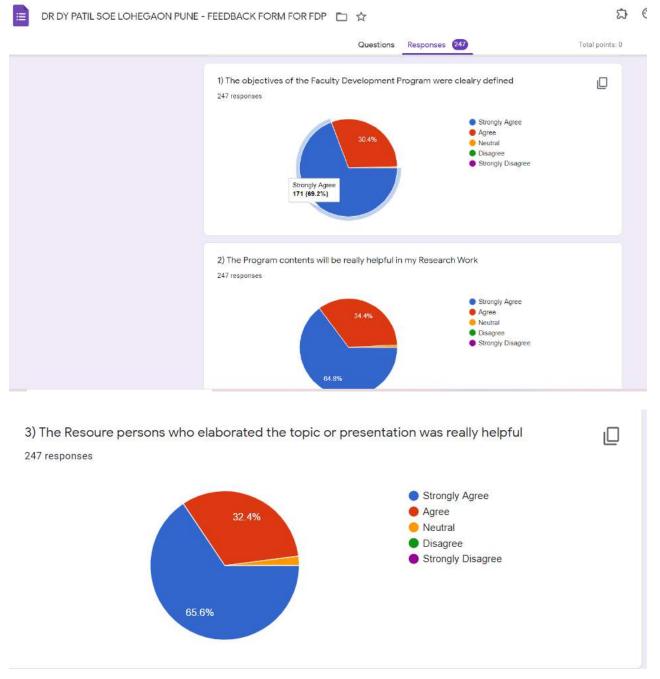

### 6. Feedback of Overall FDP

Feedback and Certificate Received Count: 247 <u>OVERALL FEEDBACK AND CERTIFICATE\DR DY PATIL SOE LOHEGAON PUNE -</u> <u>FEEDBACK FORM FOR FDP (Responses).xlsx</u>