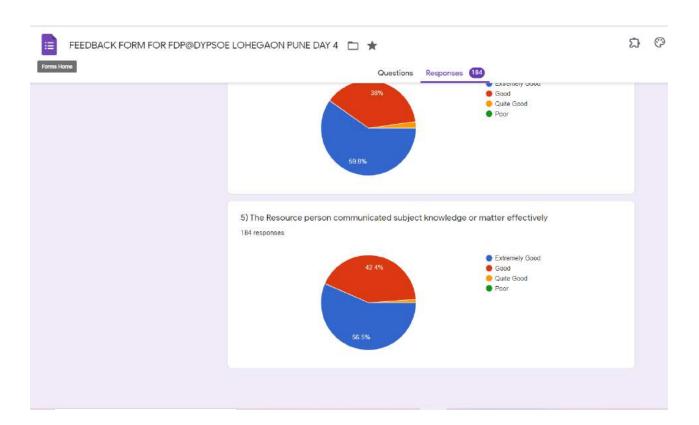

### D. Dr Mahesh R Gadekar

-Excel file of Attendance and feedback with Total count: 184 <u>FEEDBACK DAY4\FEEDBACK FORM FOR FDP@DYPSOE LOHEGAON PUNE DAY 4</u> (Responses).xlsx