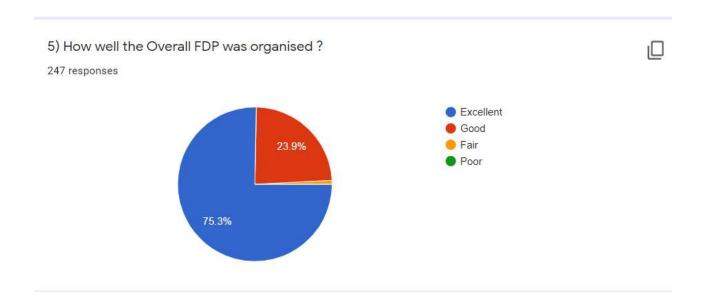

### 6. Feedback of Overall FDP

Feedback and Certificate Received Count: 247 <u>OVERALL FEEDBACK AND CERTIFICATE\DR DY PATIL SOE LOHEGAON PUNE -</u> <u>FEEDBACK FORM FOR FDP (Responses).xlsx</u>