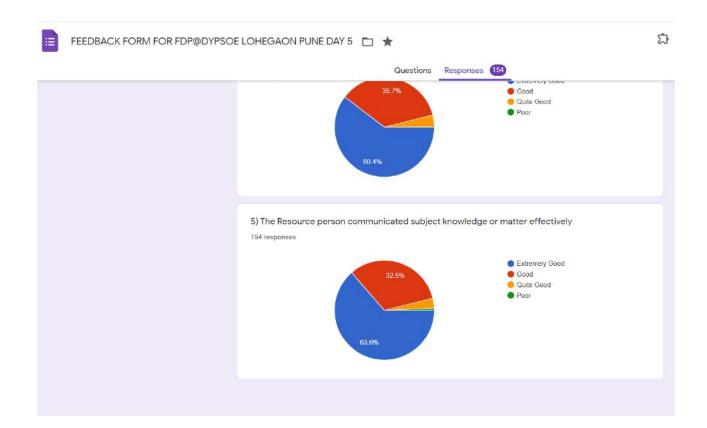

### E. Dr R C Katdare

-Excel file of Attendance and feedback with Total count: 154 <u>FEEDBACK DAY5\FEEDBACK FORM FOR FDP@DYPSOE LOHEGAON PUNE DAY 5</u> (Responses).xlsx