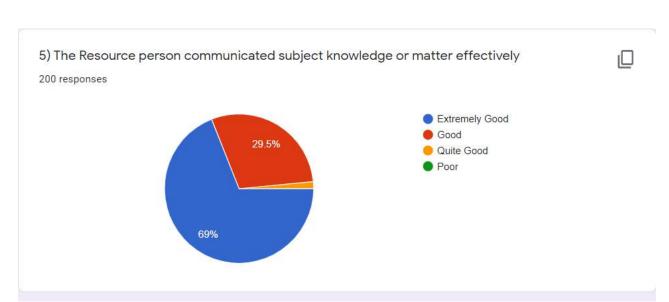

### B. Dr A S Sayyad:

-Excel file of Attendance and feedback with Total count: 200

FEEDBACK DAY2\FEEDBACK FORM FOR FDP@DYPSOE LOHEGAON PUNE DAY 2 (Responses).xlsx