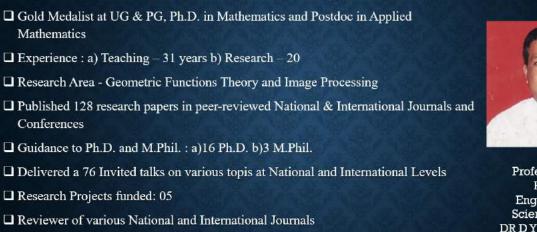

### B. Dr A S Sayyad

- DR. A S SAYYAD Research Areas : Bending, buckling, vibration of Laminated composite, sandwich, functionally graded beams, plates and shells, Analysis of nanostructures, Thermal analysis of composite structures
- Teaching Experience : 15 Years
- Reviewer of the International Journals : 13

Research Publication : A) Paper Published : a) International-95 b) National-06

B) Paper Presented in Conferences : International-14

- □ Ph.D. Project Guided : a) 03
- □ M.E Thesis Examined: 04
- □ Funded Project : 02
- Professional Membership : a) ISTE b)MIE
- Patents / IPR Files / Granted : 08 Patents Granted , 06 Filed
- Online Course Material Prepared for Students : 04
- Awards : 04
- Membership Committee : 02
- Grants Fetched : MODROB (Structural Engg. Lab) BCUD of Rs 1.4 Lakhs

Assistant Professor Computer Engg. Department, AISSM COE, Shivajinagar, Pune

d) UGC - 06

Professor and Head. Structural Engineering Dept. Sanjivani College of Engineering, Kopargaon. (An Autonomous Institute)