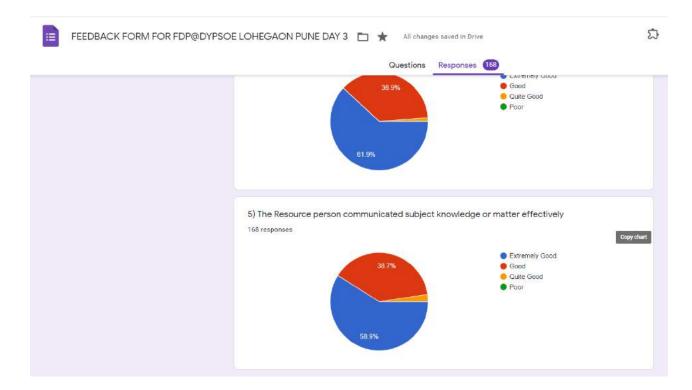

### C. Dr S M Khairnar

-Excel file of Attendance and feedback with Total count: 168

FEEDBACK DAY3\FEEDBACK FORM FOR FDP@DYPSOE LOHEGAON PUNE Day 3(Responses).xlsx