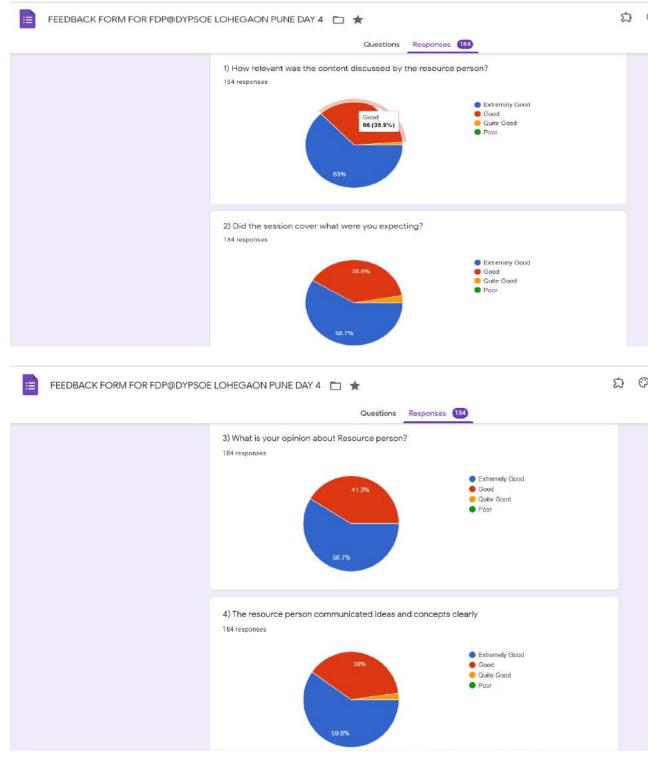

### D. Dr Mahesh R Gadekar

-Excel file of Attendance and feedback with Total count: 184 <u>FEEDBACK DAY4\FEEDBACK FORM FOR FDP@DYPSOE LOHEGAON PUNE DAY 4</u> (Responses).xlsx