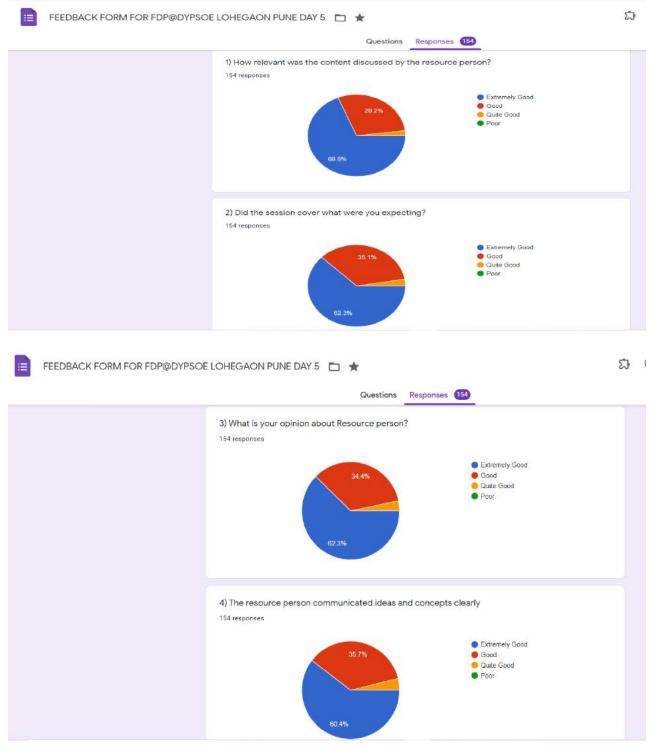

### E. Dr R C Katdare

-Excel file of Attendance and feedback with Total count: 154 <u>FEEDBACK DAY5\FEEDBACK FORM FOR FDP@DYPSOE LOHEGAON PUNE DAY 5</u> (Responses).xlsx