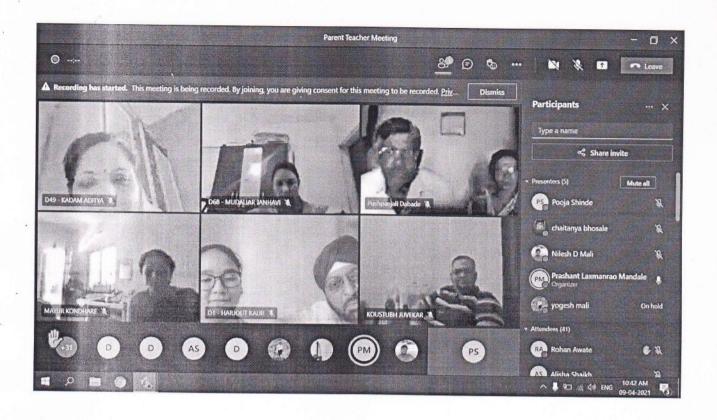

## Best Practice- 1 Enrichment of Teaching & Learning Process (ETLP)

Documents Enclosed ......

- 1. Mentoring Policy, formats and Mentoring records
- 2. Slow and advance learner Manual
- 3. List of students identified as slow, fast learner & records of tests conducted.
- 4. Records of Parent Teacher Meets (PTM)
- 5. 360 Degree Feedback Process and Rating forms
- 6. Curriculum Feedback from All Stakeholders
- 7. Faculty Feedback Analysis

#### 2. Policy:

The policy is used for analyzing and solving mentee's academic and personal problems by keeping appropriate track. During this process of mentoring the parents are also involved, whenever required. This has helped in transparent record keeping of the mentee and helps mentees for the overall progress. The documentation is done using the format mentioned under point 5 below. A group of 20 to 25 mentees is allotted to one mentor. This has helped to the mentees to interact with the mentor comfortably. Mentor to mentee ratio is calculated by total number of students divided by total number of full-time teachers.