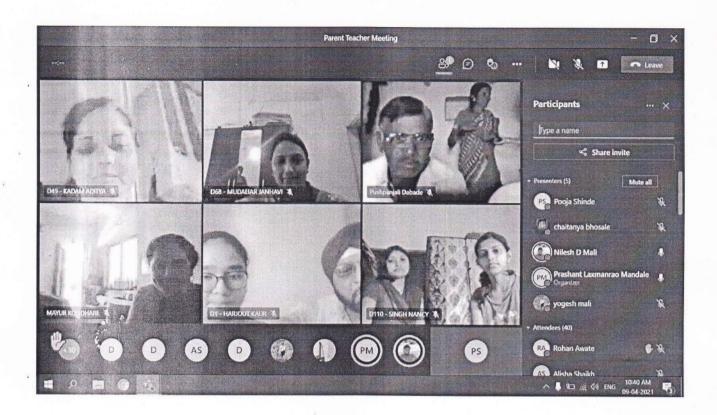

## Best Practice- 1 Enrichment of Teaching & Learning Process (ETLP)

Documents Enclosed ......

- 1. Mentoring Policy, formats and Mentoring records
- 2. Slow and advance learner Manual
- 3. List of students identified as slow, fast learner & records of tests conducted.
- 4. Records of Parent Teacher Meets (PTM)
- 5. 360 Degree Feedback Process and Rating forms
- 6. Curriculum Feedback from All Stakeholders
- 7. Faculty Feedback Analysis

#### 2. Policy:

The policy is used for analyzing and solving mentee's academic and personal problems by keeping appropriate track. During this process of mentoring the parents are also involved, whenever required. This has helped in transparent record keeping of the mentee and helps mentees for the overall progress. The documentation is done using the format mentioned under point 5 below. A group of 20 to 25 mentees is allotted to one mentor. This has helped to the mentees to interact with the mentor comfortably. Mentor to mentee ratio is calculated by total number of students divided by total number of full-time teachers.