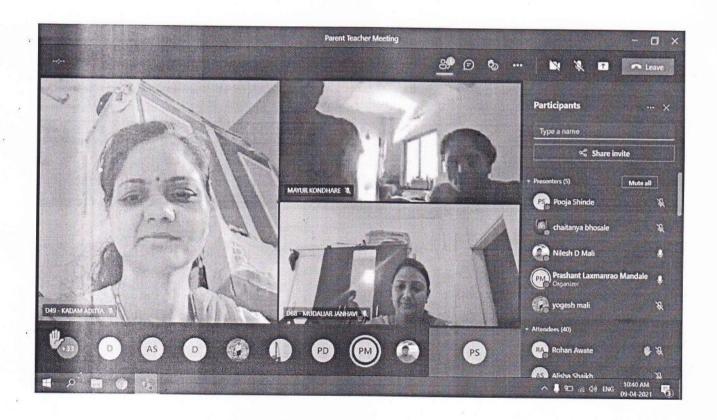

## Best Practice- 1 Enrichment of Teaching & Learning Process (ETLP)

Documents Enclosed ......

- 1. Mentoring Policy, formats and Mentoring records
- 2. Slow and advance learner Manual
- 3. List of students identified as slow, fast learner & records of tests conducted.
- 4. Records of Parent Teacher Meets (PTM)
- 5. 360 Degree Feedback Process and Rating forms
- 6. Curriculum Feedback from All Stakeholders
- 7. Faculty Feedback Analysis

#### 2. Policy:

The policy is used for analyzing and solving mentee's academic and personal problems by keeping appropriate track. During this process of mentoring the parents are also involved, whenever required. This has helped in transparent record keeping of the mentee and helps mentees for the overall progress. The documentation is done using the format mentioned under point 5 below. A group of 20 to 25 mentees is allotted to one mentor. This has helped to the mentees to interact with the mentor comfortably. Mentor to mentee ratio is calculated by total number of students divided by total number of full-time teachers.