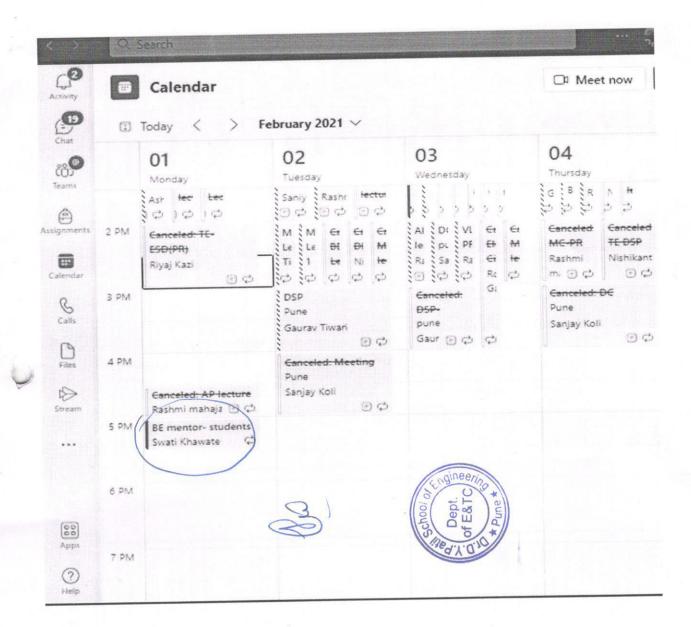

#### 3. Schedule of Meetings:

Mentor and mentees meeting is decided by the mentor along-with the class teacher. Mentor can conduct the meetings as per requirement. However, mentees are encouraged to take initiate for meeting with mentors.