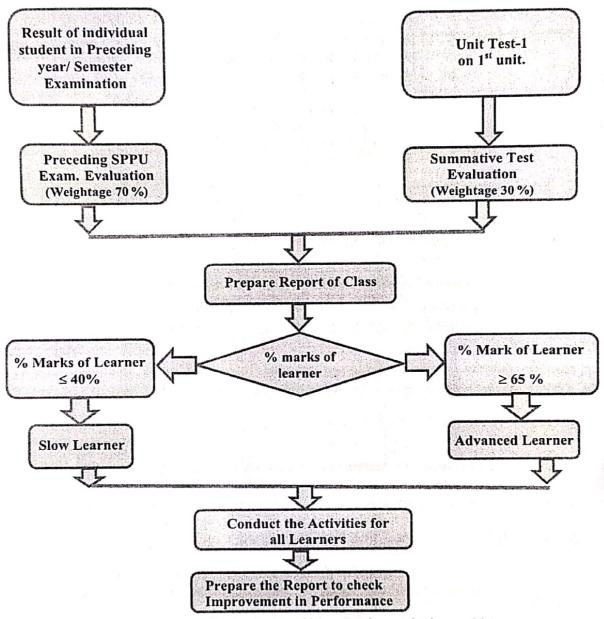

#### 2. Policy:

The policy is used for analyzing and solving mentee's academic and personal problems by keeping appropriate track. During this process of mentoring the parents are also involved, whenever required. This has helped in transparent record keeping of the mentee and helps mentees for the overall progress. The documentation is done using the format mentioned under point 5 below. A group of 20 to 25 mentees is allotted to one mentor. This has helped to the mentees to interact with the mentor comfortably. Mentor to mentee ratio is calculated by total number of students divided by total number of full-time teachers.