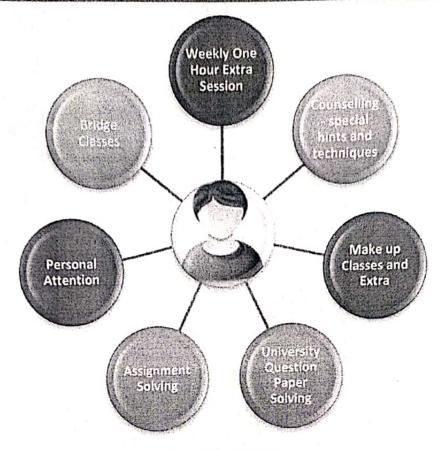

## Best Practice- 1 Enrichment of Teaching & Learning Process (ETLP)

Documents Enclosed ......

- 1. Mentoring Policy, formats and Mentoring records
- 2. Slow and advance learner Manual
- 3. List of students identified as slow, fast learner & records of tests conducted.
- 4. Records of Parent Teacher Meets (PTM)
- 5. 360 Degree Feedback Process and Rating forms
- 6. Curriculum Feedback from All Stakeholders
- 7. Faculty Feedback Analysis