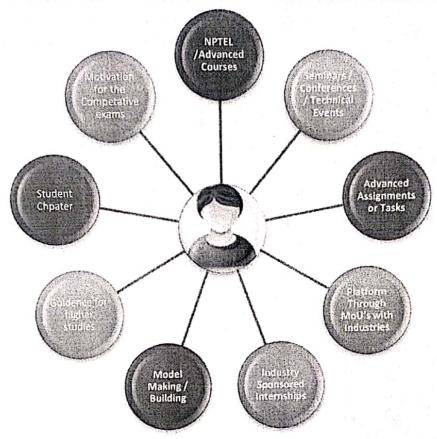

## Best Practice- 1 Enrichment of Teaching & Learning Process (ETLP)

Documents Enclosed ......

- 1. Mentoring Policy, formats and Mentoring records
- 2. Slow and advance learner Manual
- 3. List of students identified as slow, fast learner & records of tests conducted.
- 4. Records of Parent Teacher Meets (PTM)
- 5. 360 Degree Feedback Process and Rating forms
- 6. Curriculum Feedback from All Stakeholders
- 7. Faculty Feedback Analysis