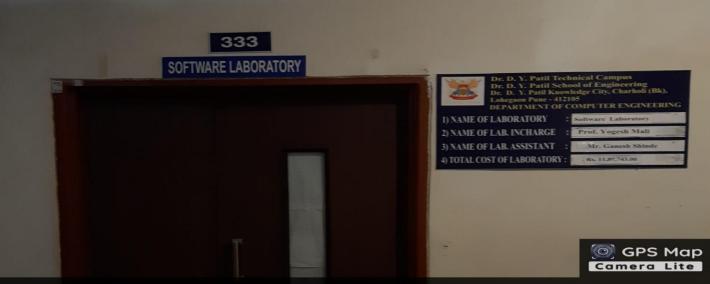

Altitude 557 meters Wednesday, 15-12-2021

Latitude 18.6214477°

Local 04:05:32 PM GMT 10:35:32 AM

Note : DYSOE, COMP, Lab-333

Longitude 73.9122635°

Altitude 556.9 meters Wednesday, 05-01-2022

JWC7+C49, Charholi Budruk, Pune, Maharashtra 412105, India