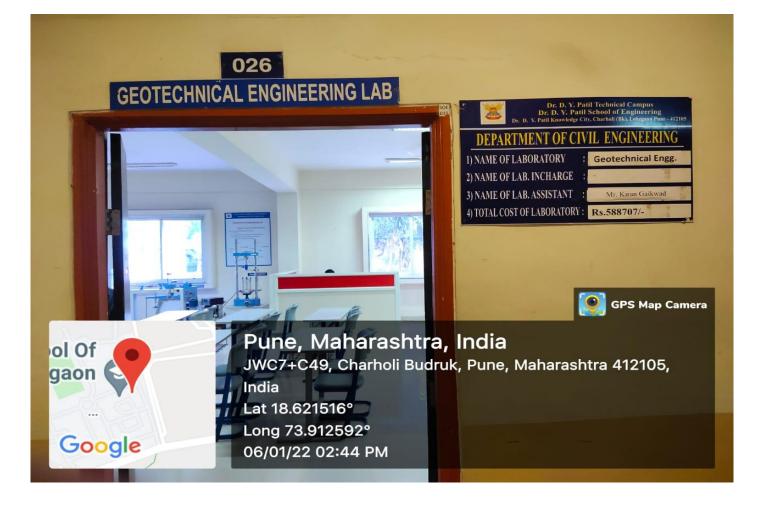

## LABORATORY

Pune, Maharashtra, India JWC7+C49, Charholi Budruk, Pune, Maharashtra 412105, India Lat 18.621521° Long 73.912618° 06/01/22 02:45 PM