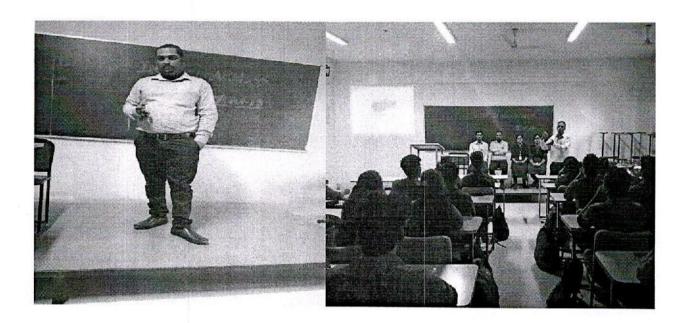

### **ALUMNI MEET 2022**

Date: 01/05/2022 Time: 05 pm to 08 PM Venue: Dr. D Y P SOE Pune

Agenda:

To create a platform for interactive session with all Alumni working in different fields.

> To bridge the gap between industry and academics

Dr. D.Y.Patil School of Engineering, Department of Mechanical Engineering arranged Alumni Meet 2022 on 1st July. Taking into consideration the current Pandemic situation meet was organized in college. The meet started by welcoming Alumni which was done by Mesa students on behalf of Mechanical Engineering Department.

Prof. P. P. Khairnar addressed the meet and discussed with students how they can help to bridge the gap between curriculum and industry.

Prof. R. N Garad (Head of Department) addressed Alumni and discussed about the new developments in college and the curriculum. He said that college can facilitate the alumni in enhancing their qualification through PG Diploma courses and PhD programs. He urged the alumni to contribute in enhancing Knowledge and skill domains of currents students by conducting guest lectures, webinars, seminar. He also expressed that alumni can contribute in a big way in taking their Alina matter to the next level by instituting awards, prizes, joint projects and donation to the corpus fund. He also offered alumni, to utilize existing laboratory space for their startups activities. Some of alumni expressed their views about the college and alumni meet. Special emphasis should be given on developing effective communication skill along students. Alumni doing free lancing work have shown their willingness to t e a ch Design engineering software like Catia, Ansys to the present student