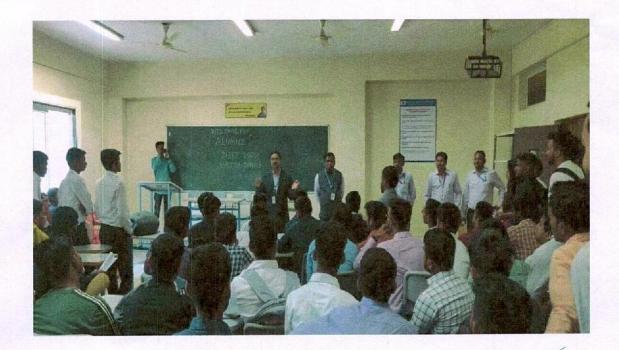

Dr. D.Y.Patil School of Engineering, Department of Mechanical Engineering arranged Alumni Meet 2022 on 1st July. Taking into consideration the current Pandemic situation meet was organized in college. The meet started by welcoming Alumni which was done by Mesa students on behalf of Mechanical Engineering Department.

Prof. P. P. Khairnar addressed the meet and discussed with students how they can help to bridge the gap between curriculum and industry.

Prof. R. N Garad (Head of Department) addressed Alumni and discussed about the new developments in college and the curriculum. He said that college can facilitate the alumni in enhancing their qualification through PG Diploma courses and PhD programs. He urged the alumni to contribute in enhancing Knowledge and skill domains of currents students by conducting guest lectures, webinars, seminar. He also expressed that alumni can contribute in a big way in taking their Alina matter to the next level by instituting awards, prizes, joint projects and donation to the corpus fund. He also offered alumni, to utilize existing laboratory space for their startups activities. Some of alumni expressed their views about the college and alumni meet. Special emphasis should be given on developing effective communication skill along students. Alumni doing free lancing work have shown their willingness to t e a ch Design engineering software like Catia, Ansys to the present student