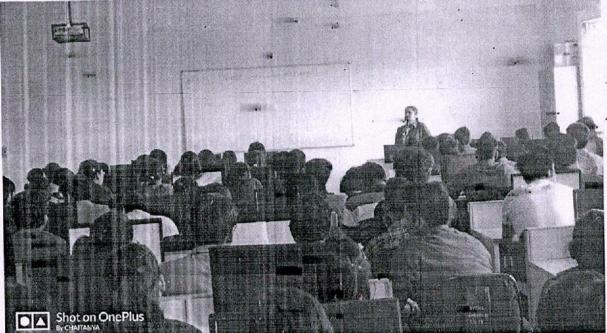

Inaugural Address given by Dean Alumni: Then Principal Sir,Director Madam along with distinguished faculty members, addressed the gathering, expressing their delight in welcoming back their former students. They emphasized the importance of alumni in contributing to the college's growth and encouraged them to share their valuable experiences.

Principal

Ajeenkya DY Patil School of Engineering, Loheggon, Pune

Standup Comedian Mr. Vaibhav Gupta continued with his comedy in the event. This refreshed the Alumni with his comedy.

Alumni Sharing Sessions: The event consisted of various interactive sessions where alumni from all branches shared their post-college experiences, career journeys, and insights gained in their respective fields. This not only inspired current students but also provided an opportunity for networking among the alumni.