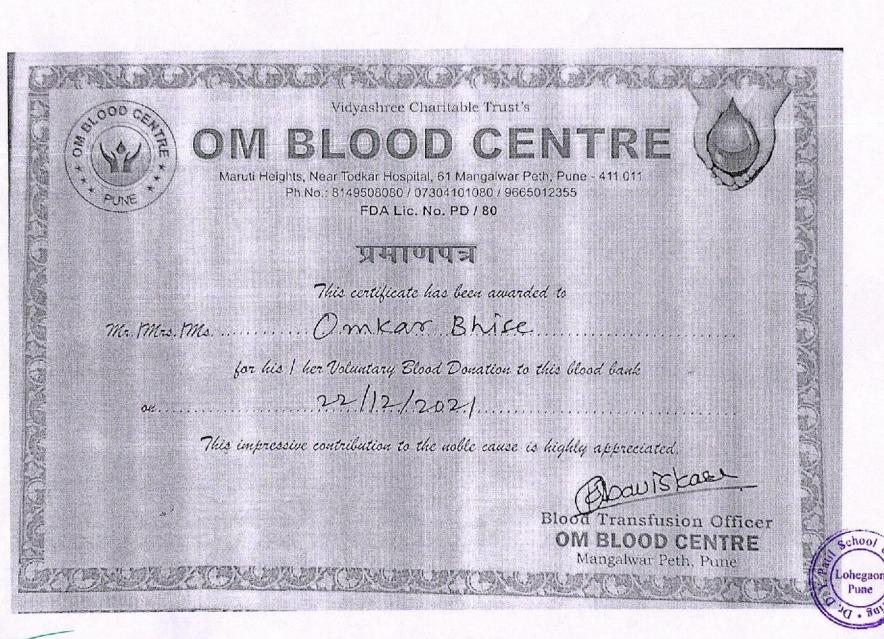

auistas

Blood Transfusion Officer OM BLOOD CENTRE Mangalwar Peth, Pune

Principal Ajeenkya DY Patil School of Engineering, Lohegaon, Pune ohegao



Principal Ajsenkya DY Patil School of Engineering, Lohegaon, Pune



inter 7

Vidyashree Charitable Trust's

IN BLOOD CENTRE

Maruti Heights, Near Todkar Hospital, 61 Mangalwar Peth, Pune - 411 011 Ph.No.: 8149508080 / 07304101080 / 9665012355 FDA Lic. No. PD / 80

# प्रमाणपत्र

This certificate has been awarded to

mr. mrs. ms. Tesas Batha

on 22/12/2022

for his I her Voluntary Blood Donation to this blood bank

This impressive contribution to the noble cause is highly appreciated.

Blowistaer

Blood Transfusion Officer OM BLOOD CENTRE Mangalwar Peth, Pune

Principal

Principal Ajeenkya DY Patil School of Engineering, Lohegaon, Pune Schoo,



Principal Ajeenkya DY Patil School of Engineering, Lohegaon, Pune



04.....

5

and the

Vidyashree Charitable Trust's

# M BLOOD CENTRE

Maruti Heights, Near Todkar Hospital, 61 Mangalwar Peth, Pune - 411 011 Ph.No.: 8149508080 / 07304101080 / 9665012355 FDA Lic. No. PD / 80

### प्रसाणपत्र

This certificate has been awarded to

mr. Mrs. Mrs. Prem Kakade

for his I her Voluntary Blood Donation to this blood bank

This impressive contribution to the noble cause is highly appreciated.

22/12/2021

Blow is have

Blood Transfusion Officer OM BLOOD CENTRE Mangalwar Peth, Pune





01.000 Vidyashree Charitable Trust's Maruti Heights, Near Todkar Hospital, 61 Mangalwar Peth, Pune - 411 011 Ph.No.: 8149508080 / 07304101080 / 9665012355 PUNE FDA Lic. No. PD / 80 प्रमाणपत्र This certificate has