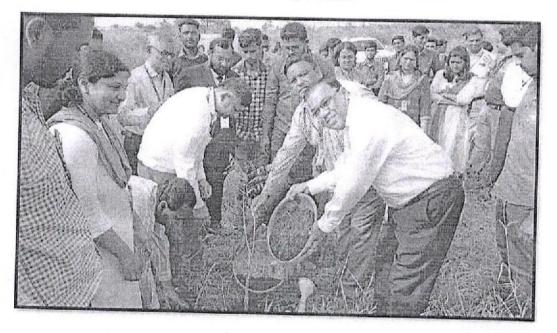

This year, we have arranged the alumni meet offline along with BE farewell. Our alumni interacted with students and solved their queries regarding placements, industrial requirement etc.

Alumni introduction was done by Sukumar Chougule sir. Alumni felicitation was done by HoD Dr. S. M Koli sir.

Dr. D.Y.Patil School of Engineering, Department of Mechanical Engineering arranged Alumni Meet 2022 on 1st July. Taking into consideration the current Pandemic situation meet was organized in college. The meet started by welcoming Alumni which was done by Mesa students on behalf of Mechanical Engineering Department.

Prof. P. P. Khairnar addressed the meet and discussed with students how they can help to bridge the gap between curriculum and industry.

Prof. R. N Garad (Head of Department) addressed Alumni and discussed about the new developments in college and the curriculum. He said that college can facilitate the alumni in enhancing their qualification through PG Diploma courses and PhD programs. He urged the alumni to contribute in enhancing Knowledge and skill domains of currents students by conducting guest lectures, webinars, seminar. He also expressed that alumni can contribute in a big way in taking their Alina matter to the next level by instituting awards, prizes, joint projects and donation to the corpus fund. He also offered alumni, to utilize existing laboratory space for their startups activities. Some of alumni expressed their views about the college and alumni meet. Special emphasis should be given on developing effective communication skill along students. Alumni doing free lancing work have shown their willingness to t e a ch Design engineering software like Catia, Ansys to the present student