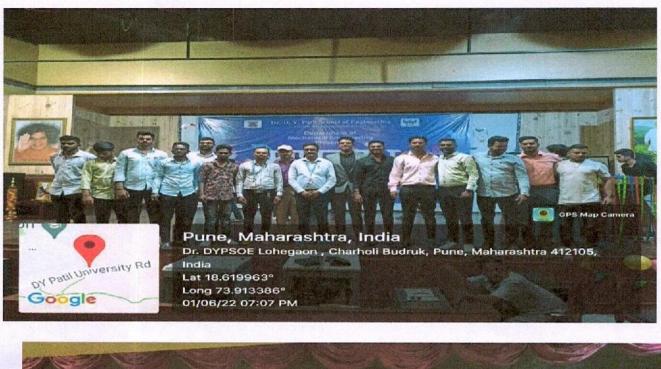

### **ALUMNI MEET 2022**

Date: 01/05/2022 Time: 05 pm to 08 PM Venue: Dr. D Y P SOE Pune

Agenda:

To create a platform for interactive session with all Alumni working in different fields.

> To bridge the gap between industry and academics

Dr. D.Y.Patil School of Engineering, Department of Mechanical Engineering arranged Alumni Meet 2022 on 1st July. Taking into consideration the current Pandemic situation meet was organized in college. The meet started by welcoming Alumni which was done by Mesa students on behalf of Mechanical Engineering Department.

Prof. P. P. Khairnar addressed the meet and discussed with students how they can help to bridge the gap between curriculum and industry.

Prof. R. N Garad (Head of Department) addressed Alumni and discussed about the new developments in college and the curriculum. He said that college can facilitate the alumni in enhancing their qualification through PG Diploma courses and PhD programs. He urged the alumni to contribute in enhancing Knowledge and skill domains of currents students by conducting guest lectures, webinars, seminar. He also expressed that alumni can contribute in a big way in taking their Alina matter to the next level by instituting awards, prizes, joint projects and donation to the corpus fund. He also offered alumni, to utilize existing laboratory space for their startups activities. Some of alumni expressed their views about the college and alumni meet. Special emphasis should be given on developing effective communication skill along students. Alumni doing free lancing work have shown their willingness to t e a ch Design engineering software like Catia, Ansys to the present student

Prof Prof. P. R. Nawathe Mechanical, DYPSOE proposed vote of thanks to all people involved in the successful conduct of the event.

Ajeenkya DY Patil School of Engineering, Lonegaon, Pune Photos of the meet are attached: