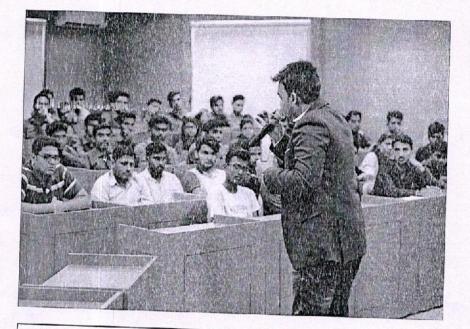

Inaugural Address given by Dean Alumni: Then Principal Sir,Director Madam along with distinguished faculty members, addressed the gathering, expressing their delight in welcoming back their former students. They emphasized the importance of alumni in contributing to the college's growth and encouraged them to share their valuable experiences.

Principal

Ajeenkya DY Patil School of Engineering, Loheggon, Pune

Standup Comedian Mr. Vaibhav Gupta continued with his comedy in the event. This refreshed the Alumni with his comedy.

Alumni Sharing Sessions: The event consisted of various interactive sessions where alumni from all branches shared their post-college experiences, career journeys, and insights gained in their respective fields. This not only inspired current students but also provided an opportunity for networking among the alumni.