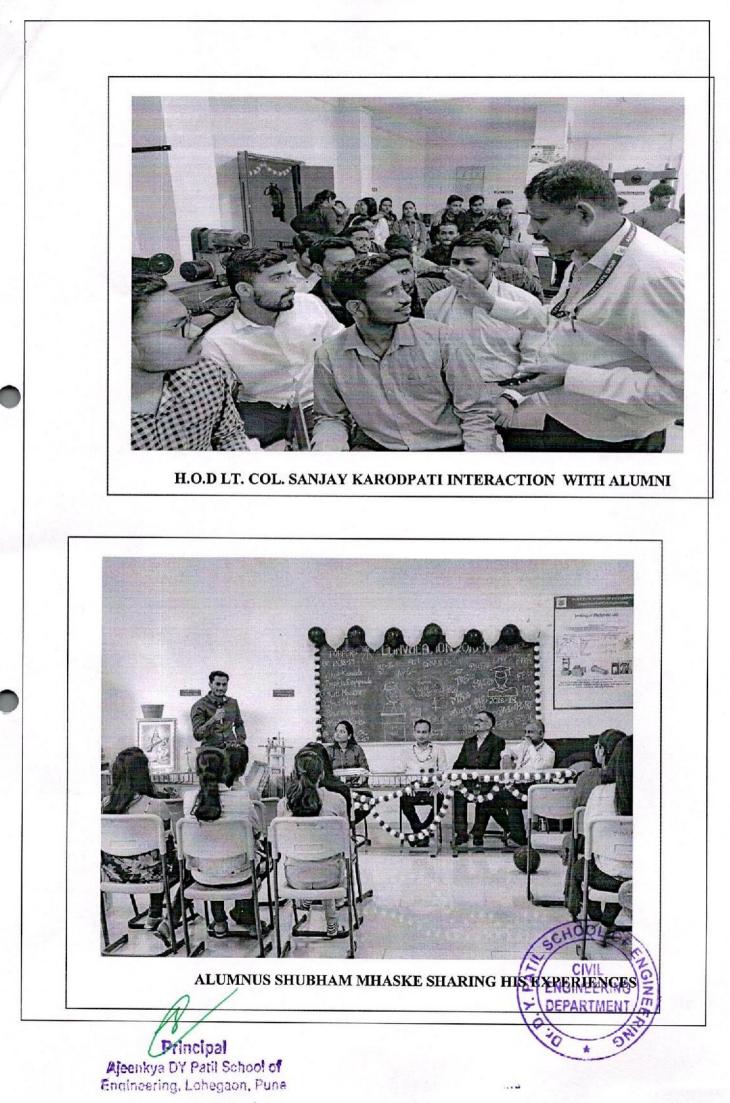

lled on stage for felicitation. Prizes, gifts (Diary and pen) were distributed along with Degree certificate.

Many alumni shared their experiences of college life and gave tips to get better in respective fields. One Alumnus told that apart from academic learning, focus on skillslike CAD, etc. to stand out from the crowd. Also alumni shared experiences from on-site works. Prof. Katdare asked the alumni to help out their junior student igetting ahead in their careers.

H.O.D Lt. Col. Sanjay Karodpati encouraged students to do hadwork in their respective field of work to achieve success. The program concluded with some fun and a vote of thanks. Alumni gave their feedback about the program on the boards arranged by CESA.



Principal

Ajeenkya DY Patil School of Engineering, Lohegaon, Pune





### Feedback:

Following is the feedback given by alumni

- There should be field exposure to students regarding site work and projects.
- Department should encourage software related programs.



Departin Ayat

Principal

| r. No. | THAME OF THE STUDENT                               | SIGN OF STUDENT                                             |
|--------|----------------------------------------------------|-------------------------------------------------------------|
| 1      | AGARWAL YASH SUNIL                                 | MUS                                                         |
| 2      | AKANSHA PRASHANT AMBADKAR                          |                                                             |
| 3      | AKOLKAR ADITYA ASHOK                               | Altro