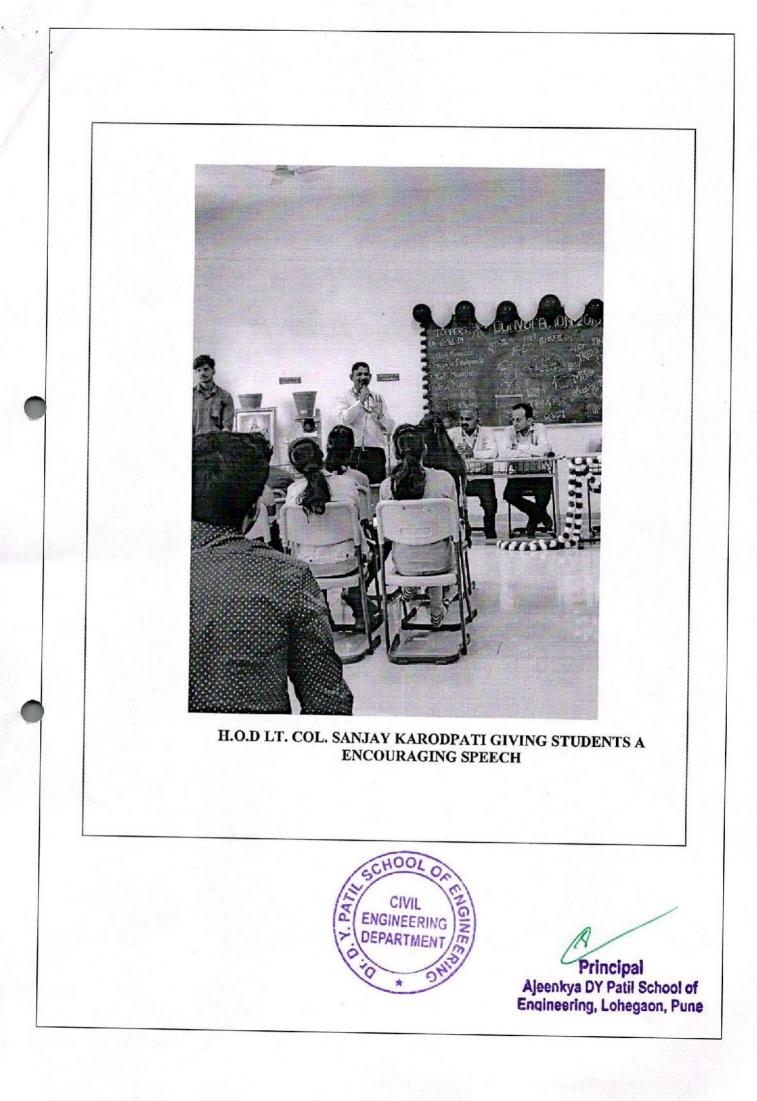

HoD: Dr. Sanjay Koli 🕅

Principal Ajeenkya DY Patil School of Engineering, Lohegaon, Pune

Dr D Y Patil Educational Enterprises Charitable Trust's **Dr D Y Patil School of Engineering** Dr D Y Patil Knowledge City, Charholi (Bk.), Via. Lohgaon, Pune – 412 105