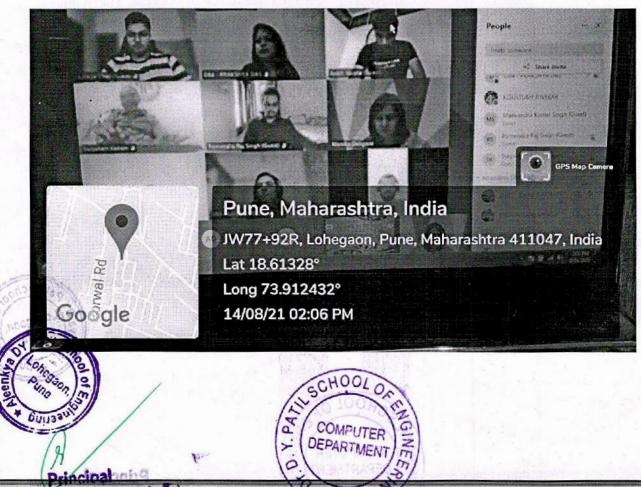

#### **Geotagged Photos:**

Principal Ajeenkya DY Patil School of Engineering Lohegaon, Pune

Felicitation of alumni association committee members

Speech by Alumni asociation President

Principal Ajeenkya DY Patil School of Engineering, Lohegaon, Pune

#### Pune, Maharashtra, India Ajeenkya D Y Patil School of Engineering, Charholi, Lohegaon, Pune, Maharashtra 412105, India Lat 18.459572° Long 73.924949° 22/07/23 02:05 PM GMT +05:30

Computer department

Google

Principal Ajeenkya DY Patil School of Engineering, Lonegaon, Pune

GPS Map Camera

11:

Principal Ajeenkya DY Patil School of Engineering, Lonegaon, Pune

Dean Alumni

Prof. Bhagyashree Dhakulkar

Principal Principal Dr. F B Sayyad Ajeenkya DY Patil School of Engineering, Lonegaon, Pune 1 11