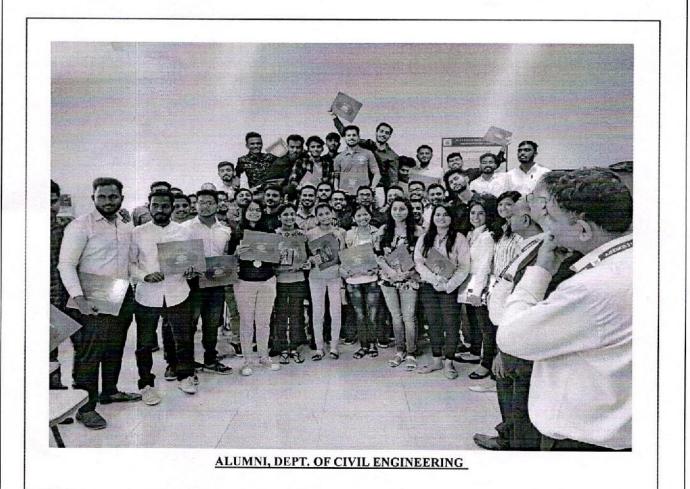

|                                                                                                                 |

Principal Ajeenkya DY Patil School of Engineering, Lohegaon, Pupp



D J PACIL GROUP

## AJEENKYA DY PATIL TECHNICAL CAMPUS Dr. D.Y. PATIL SCHOOL OF ENGINEERING

D. Y Patil Knowledge City, Charholi (Burduk), Lohegaon, Pune- 412 105

### **Department of Civil Engineering**

# ALUMNI MEET

6<sup>TH</sup> February, 2020



Principal

### INTRODUCTION

The Civil Engineering Students Association DYPSOE has organized an alumni meet which involved appreciation and felicitation of the Alumni of Civil Deptarment. It was organized with the prior permission and guidance of HOD (Department of Civil Engineering) Lt. Col. Sanjay Karodpati and Prof. Ramakant Koshti.



LOCATION: DYPSOE, Lohegaon DATE: 06/02/2020



Principal Ajeenkya DY Patil School of Engineering, Lohegaon, Pune



The event started with the felicitation of Prof. Katdare by Prof. Koshti. Alumni were called on stage for felicitation. Prizes, gifts (Diary and pen) were distributed along with Degree certificate.

Many alumni shared their experiences of college life and gave tips to get better in respective fields. One Alumnus told that apart from academic learning, focus on skillslike CAD, etc. to stand out from the crowd. Also alumni shared experiences from on-site works. Prof. Katdare asked the alumni to help out their junior student igetting ahead in their careers.

H.O.D Lt. Col. Sanjay Karodpati encouraged students to do hadwork in their respective field of work to achieve success.