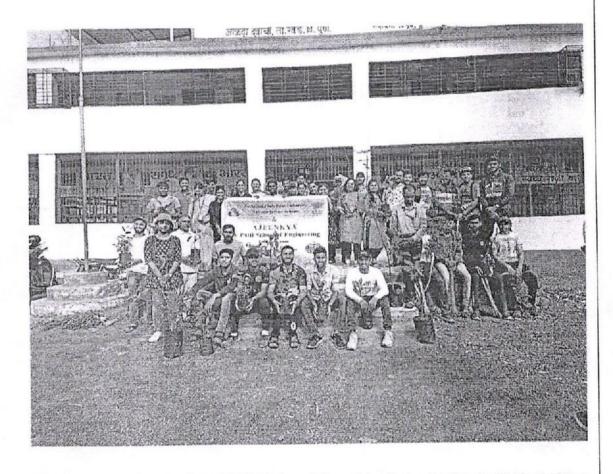

# **Reports of Alumni meet**

#### Academic Year: 2023-24

Semester-I

Name of the event: Alumni Meet 2023

| Date and Time     | 22/07/2023 10.00 am onwards             |  |
|-------------------|-----------------------------------------|--|
| Event Venue       | Auditorium                              |  |
| Organized by      | ADYPSOE Alumni Coordinators             |  |
| Targeted Audience | All Passed out students from 2014 Batch |  |
| Resource Person   | NA                                      |  |

Details of the event:

The Alumni Meet for the 2014-20 batch of ADYPSOE was a memorable event that brought together former students to reconnect, share experiences, and contribute to the college's development. The event aimed to strengthen the bond between the alumni and their alma mater, while also obtaining valuable feedback from them to enhance the college's overall growth and improvement

#### **Geotagged Photos:**

Principal Ajeenkya DY Patil School of Engineering Lohegaon, Pune

Felicitation of alumni association committee members

Speech by Alumni asociation President

Principal Ajeenkya DY Patil School of Engineering, Lohegaon, Pune