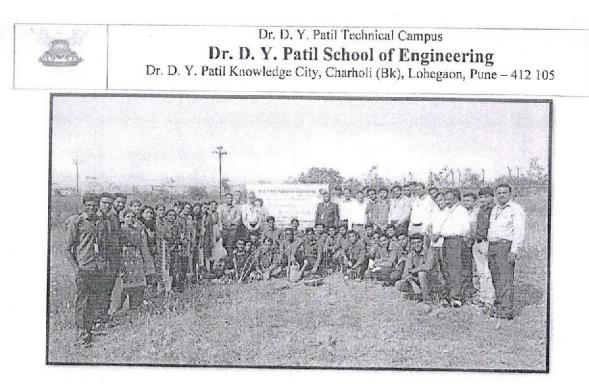

### **ALUMNI MEET 2022**

Date: 01/05/2022 Time: 05 pm to 08 PM Venue: Dr. D Y P SOE Pune

Agenda:

To create a platform for interactive session with all Alumni working in different fields.

> To bridge the gap between industry and academics

Dr. D.Y.Patil School of Engineering, Department of Mechanical Engineering arranged Alumni Meet 2022 on 1st July. Taking into consideration the current Pandemic situation meet was organized in college. The meet started by welcoming Alumni which was done by Mesa students on behalf of Mechanical Engineering Department.

Prof. P. P. Khairnar addressed the meet and discussed with students how they can help to bridge the gap between curriculum and industry.

Prof. R. N Garad (Head of Department) addressed Alumni and discussed about the new developments in college and the curriculum. He said that college can facilitate the alumni in enhancing their qualification through PG Diploma courses and PhD programs. He urged the alumni to contribute in enhancing Knowledge and skill domains of currents students by conducting guest lectures, webinars, seminar. He also expressed that alumni can contribute in a big way in taking their Alina matter to the next level by instituting awards, prizes, joint projects and donation to the corpus fund. He also offered alumni, to utilize existing laboratory space for their startups activities. Some of alumni expressed their views about the college and alumni meet. Special emphasis should be given on developing effective communication skill along students. Alumni doing free lancing work have shown their willingness to t e a ch Design engineering software like Catia, Ansys to the present student

Prof Prof. P. R. Nawathe Mechanical, DYPSOE proposed vote of thanks to all people involved in the successful conduct of the event.

Ajeenkya DY Patil School of Engineering, Lonegaon, Pune Photos of the meet are attached: