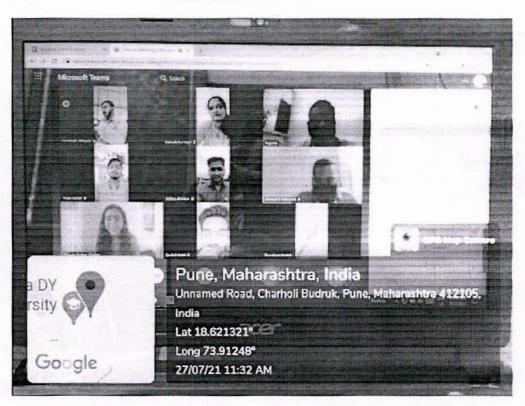

#### **Geotagged Photos:**

Principal Ajeenkya DY Patil School of Engineering Lohegaon, Pune

Felicitation of alumni association committee members

Speech by Alumni asociation President

Principal Ajeenkya DY Patil School of Engineering, Lohegaon, Pune

#### Pune, Maharashtra, India Ajeenkya D Y Patil School of Engineering, Charholi, Lohegaon, Pune, Maharashtra 412105, India Lat 18.459572° Long 73.924949° 22/07/23 02:05 PM GMT +05:30

Computer department