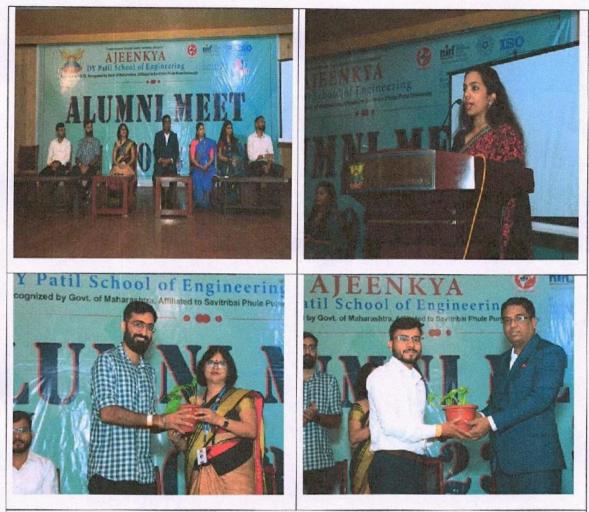

#### Academic Year: 2023-24

Semester-I

Name of the event: Alumni Meet 2023

| Date and Time     | 22/07/2023 10.00 am onwards             |  |
|-------------------|-----------------------------------------|--|
| Event Venue       | Auditorium                              |  |
| Organized by      | ADYPSOE Alumni Coordinators             |  |
| Targeted Audience | All Passed out students from 2014 Batch |  |
| Resource Person   | NA                                      |  |

#### Activities and Highlights:

Registration and Welcome: The event kicked off with a warm registration process, where alumni were greeted by the organizing committee. They received welcome kits that included college memorabilia and event schedules.

Inaugural Address given by Dean Alumni: Then Principal Sir,Director Madam along with distinguished faculty members, addressed the gathering, expressing their delight in welcoming back their former students. They emphasized the importance of alumni in contributing to the college's growth and encouraged them to share their valuable experiences.

Principal

Ajeenkya DY Patil School of Engineering, Loheggon, Pune

Standup Comedian Mr. Vaibhav Gupta continued with his comedy in the event. This refreshed the Alumni with his comedy.

Alumni Sharing Sessions: The event consisted of various interactive sessions where alumni from all branches shared their post-college experiences, career journeys, and insights gained in their respective fields. This not only inspired current students but also provided an opportunity for networking among the alumni.