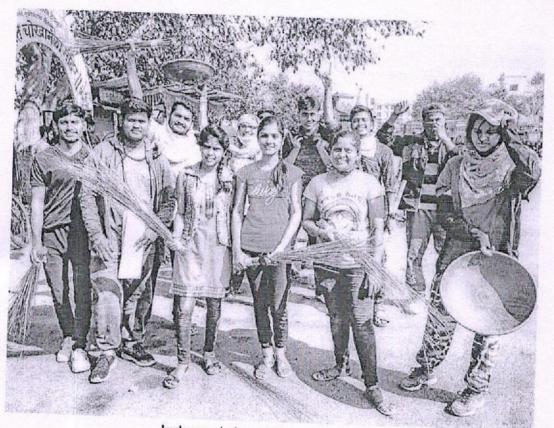

age. Students performed a skit on "save environment".

٩.



13

Pune Rune



193



٦.

Rally for Awareness on various issues





# DAY 2: RIVER SIDE AREA CLEANING DATE: 19th FEBRUARY 2020

3

All the students took out a rally in the Dehugaon village to create awareness amongst people on several issues. We then moved on to start Cleaning of Indrayani River side area which flows through the village. This was done as part of "Shramdan" and on request from Panchayat members and villagers. The NSS team comprising of students and faculty members cleaned River from 8:30 am till 12:30 pm. Every day in the afternoon, seminar was organized on various issues for students. Prof. Pradeep Patil addressed students on "Samarth Bharat". In the evening, cultural performances by students were organized.



Indrayani river side area cleaning



Principal

Ajeenkya DY Patil School of Engineering, Lehegaon, Pune



# DAY 3: VILLAGE CLEANING Date: 20th February 2020

Day 3 at Dehugaon village started with a great josh and courage in the very blood and bones of volunteers. We again performed Shramdan for 3<sup>rd</sup> consecutive day at village in the morning. In evening census of houses in villages was done and various information from villagers was gathered and compiled. In the afternoon, a seminar on Swacha nharat abhiyan was organized at Bhakt Niwas. India is a vast country, despite getting independence some 50 years ago, our country remains backward in many key fields. The NSS team on Day 3 imparted knowledge to the villagers about necessity of education, its advantages. Awareness regardi