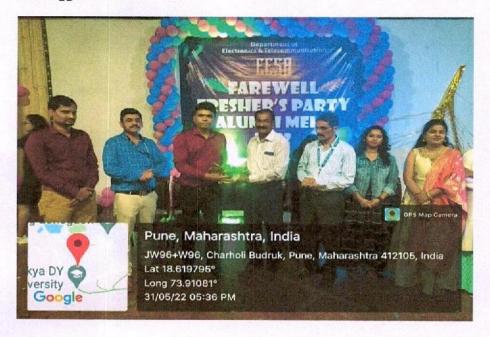

#### Academic Year: 2021-22

Name of the event: Alumni Meet

| Date and Time     | 31.05.2022 Time: 5:00 pm | 1    |
|-------------------|--------------------------|------|
| Event Venue       | Offline - Auditorium     |      |
| Organized by      | E&TC Department          | 3.27 |
| Targeted Audience | Passed out Students      | 1    |
| Resource Person   |                          |      |

#### Event Contents:

1

Alumni meet helps the interaction of passed out students with teachers and present students. They help and guide our students about recent trends in the industry, any new domain which our students can learn.

This year, we have arranged the alumni meet offline along with BE farewell. Our alumni interacted with students and solved their queries regarding placements, industrial requirement etc.

Alumni introduction was done by Sukumar Chougule sir. Alumni felicitation was done by HoD Dr. S. M Koli sir.