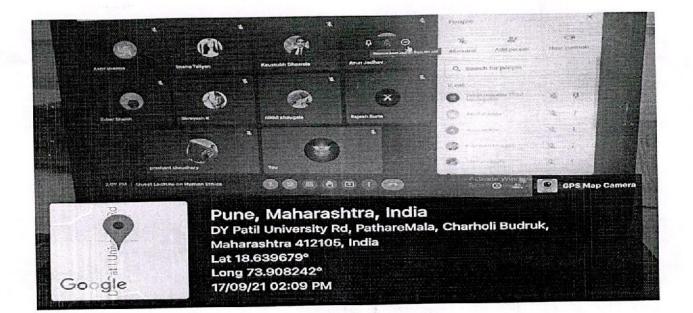

#### **Geotagged Photos:**

Principal Ajeenkya DY Patil School of Engineering Lohegaon, Pune

Felicitation of alumni association committee members

Speech by Alumni asociation President

Principal Ajeenkya DY Patil School of Engineering, Lohegaon, Pune

Principal Ajeenkya DY Patil School of 5 Engineering, Lohegaon, Pune

Dance performance by SE student

Dance performance by Alumni

Dance performance by AI&DS students

1. 37 . 1

Alumni thought sharing

Principal Ajeenkya DY Patil School of Engineering, Lohegaon, Pune

Principal Ajeenkya DY Patil School of Engineering, Lohegaon, Pune

E&TC department

AJEENKYA

#### Pune, Maharashtra, India Ajeenkya D Y Patil School of Engineering, Charholi, Lohegaon, Pune, Maharashtra 412105, India Lat 18.459572° Long 73.924949° 22/07/23 02:05 PM GMT +05:30

Computer department