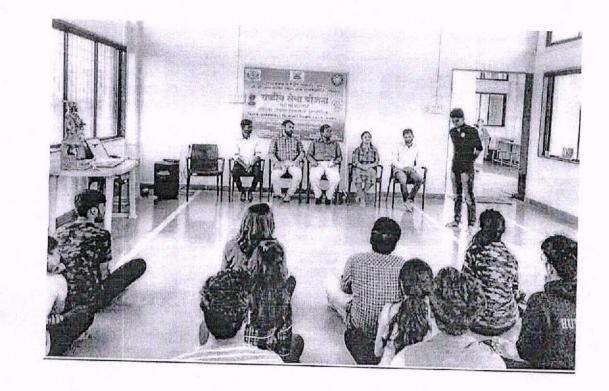

Inaugural Address given by Dean Alumni: Then Principal Sir,Director Madam along with distinguished faculty members, addressed the gathering, expressing their delight in welcoming back their former students. They emphasized the importance of alumni in contributing to the college's growth and encouraged them to share their valuable experiences.

Principal

Ajeenkya DY Patil School of Engineering, Loheggon, Pune

Standup Comedian Mr. Vaibhav Gupta continued with his comedy in the event. This refreshed the Alumni with his comedy.

Alumni Sharing Sessions: The event consisted of various interactive sessions where alumni from all branches shared their post-college experiences, career journeys, and insights gained in their respective fields. This not only inspired current students but also provided an opportunity for networking among the alumni.