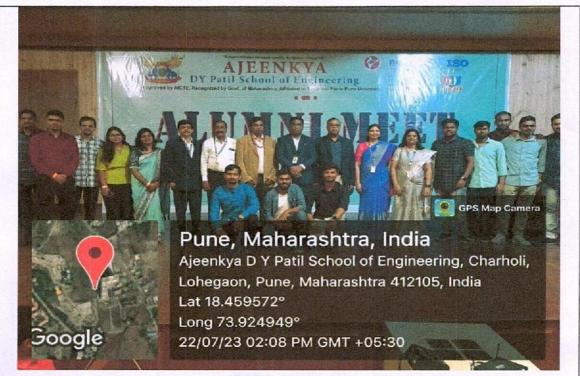

#### **Geotagged Photos:**

Principal Ajeenkya DY Patil School of Engineering Lohegaon, Pune

Felicitation of alumni association committee members

Speech by Alumni asociation President

Principal Ajeenkya DY Patil School of Engineering, Lohegaon, Pune

Principal Ajeenkya DY Patil School of 5 Engineering, Lohegaon, Pune

Dance performance by SE student

Dance performance by Alumni

Dance performance by AI&DS students

1. 37 . 1

Alumni thought sharing

Principal Ajeenkya DY Patil School of Engineering, Lohegaon, Pune

Principal Ajeenkya DY Patil School of Engineering, Lohegaon, Pune

E&TC department

AJEENKYA

#### Pune, Maharashtra, India Ajeenkya D Y Patil School of Engineering, Charholi, Lohegaon, Pune, Maharashtra 412105, India Lat 18.459572° Long 73.924949° 22/07/23 02:05 PM GMT +05:30

Computer department