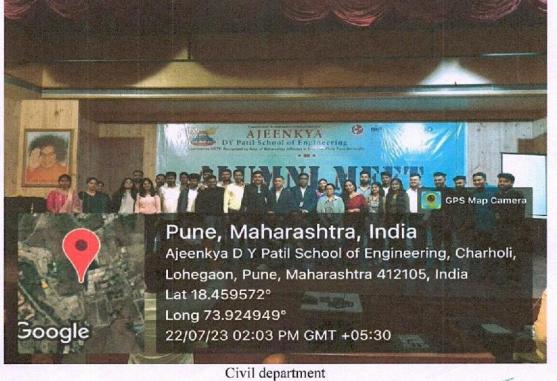

#### **Geotagged Photos:**

Principal Ajeenkya DY Patil School of Engineering Lohegaon, Pune

Felicitation of alumni association committee members

Speech by Alumni asociation President

Principal Ajeenkya DY Patil School of Engineering, Lohegaon, Pune

Principal Ajeenkya DY Patil School of 5 Engineering, Lohegaon, Pune

Dance performance by SE student

Dance performance by Alumni

Dance performance by AI&DS students

1. 37 . 1

Alumni thought sharing

Principal Ajeenkya DY Patil School of Engineering, Lohegaon, Pune

Principal Ajeenkya DY Patil School of Engineering, Lohegaon, Pune

E&TC department

AJEENKYA