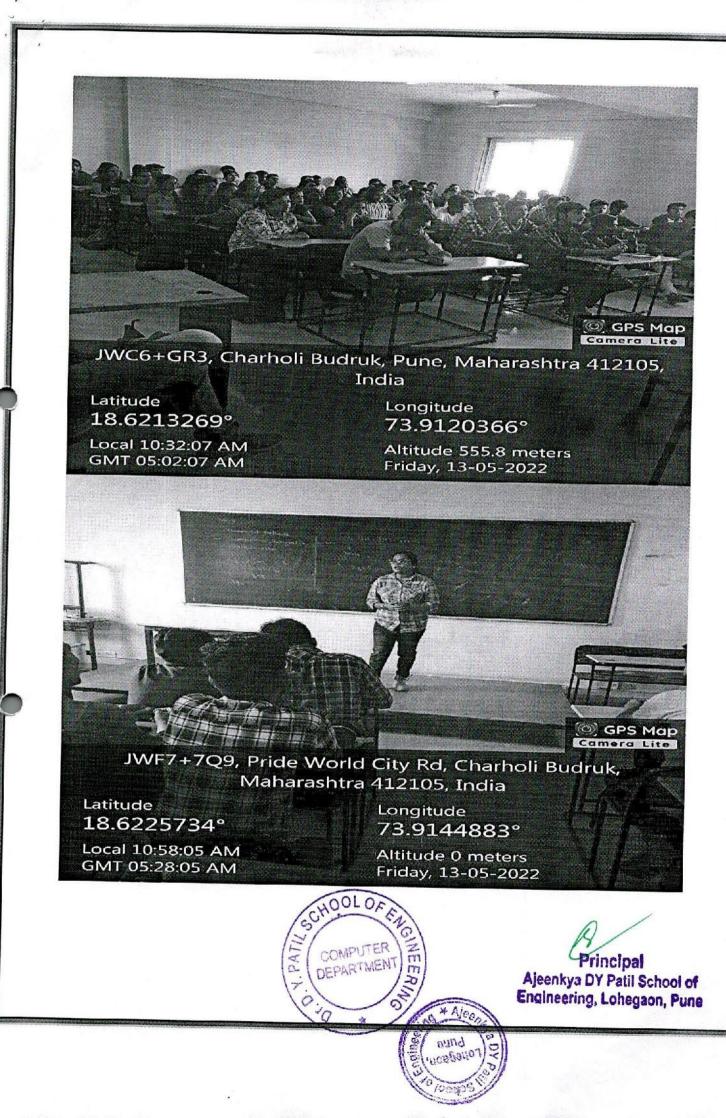

#### Academic Year: 2021-22

Name of the event: Alumni Meet

| Date and Time     | 31.05.2022 Time: 5:00 pm | 1    |
|-------------------|--------------------------|------|
| Event Venue       | Offline - Auditorium     |      |
| Organized by      | E&TC Department          | 3.27 |
| Targeted Audience | Passed out Students      | 1    |
| Resource Person   |                          |      |

#### Event Contents:

1

Alumni meet helps the interaction of passed out students with teachers and present students. They help and guide our students about recent trends in the industry, any new domain which our students can learn.

This year, we have arranged the alumni meet offline along with BE farewell. Our alumni interacted with students and solved their queries regarding placements, industrial requirement etc.

Alumni introduction was done by Sukumar Chougule sir. Alumni felicitation was done by HoD Dr. S. M Koli sir.

Principal Ajeenkya DY Patil School of Engineering, Lohegaon, Pune

Geo-tagged Photos:

Ajeenkya DY Patil School of 2 Engineering, Lohegson, Pune

Name and Sign of Event Coordinator: Prof. Ashwini Bagde

Departmental Event Coordinator: Prof. S. B. Chougule J