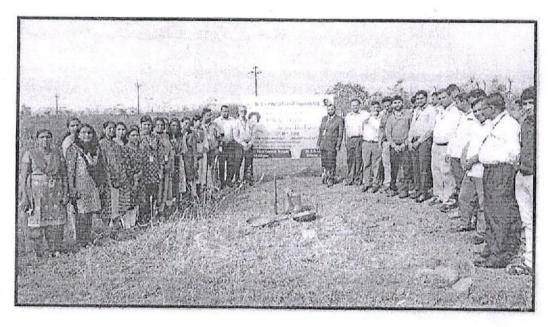

### **ALUMNI MEET 2022**

Date: 01/05/2022 Time: 05 pm to 08 PM Venue: Dr. D Y P SOE Pune

Agenda:

To create a platform for interactive session with all Alumni working in different fields.

> To bridge the gap between industry and academics

Dr. D.Y.Patil School of Engineering, Department of Mechanical Engineering arranged Alumni Meet 2022 on 1st July. Taking into consideration the current Pandemic situation meet was organized in college. The meet started by welcoming Alumni which was done by Mesa students on behalf of Mechanical Engineering Department.

Prof. P. P. Khairnar addressed the meet and discussed with students how they can help to bridge the gap between curriculum and industry.

Prof. R. N Garad (Head of Department) addressed Alumni and discussed about the new developments in college and the curriculum. He said that college can facilitate the alumni in enhancing their qualification through PG Diploma courses and PhD programs. He urged the alumni to contribute in enhancing Knowledge and skill domains of currents students by conducting guest lectures, webinars, seminar. He also expressed that alumni can contribute in a big way in taking their Alina matter to the next level by instituting awards, prizes, joint projects and donation to the corpus fund. He also offered alumni, to utilize existing laboratory space for their startups activities. Some of alumni expressed their views about the college and alumni meet. Special emphasis should be given on developing effective communication skill along students. Alumni doing free lancing work have shown their willingness to t e a ch Design engineering software like Catia, Ansys to the present student

Prof Prof. P. R. Nawathe Mechanical, DYPSOE proposed vote of thanks to all people involved in the successful conduct of the event.

Ajeenkya DY Patil School of Engineering, Lonegaon, Pune Photos of the meet are attached: