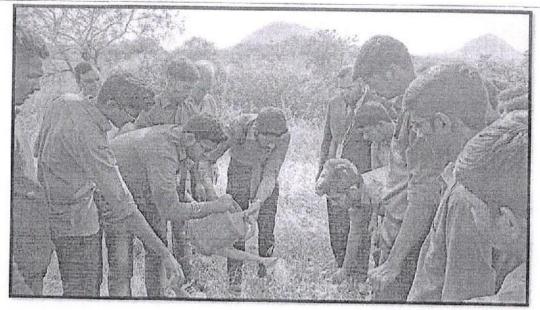

#### **Geotagged Photos:**

Principal Ajeenkya DY Patil School of Engineering Lohegaon, Pune

Felicitation of alumni association committee members

Speech by Alumni asociation President

Principal Ajeenkya DY Patil School of Engineering, Lohegaon, Pune

Principal Ajeenkya DY Patil School of 5 Engineering, Lohegaon, Pune

Dance performance by SE student

Dance performance by Alumni

Dance performance by AI&DS students

1. 37 . 1

Alumni thought sharing

Principal Ajeenkya DY Patil School of Engineering, Lohegaon, Pune