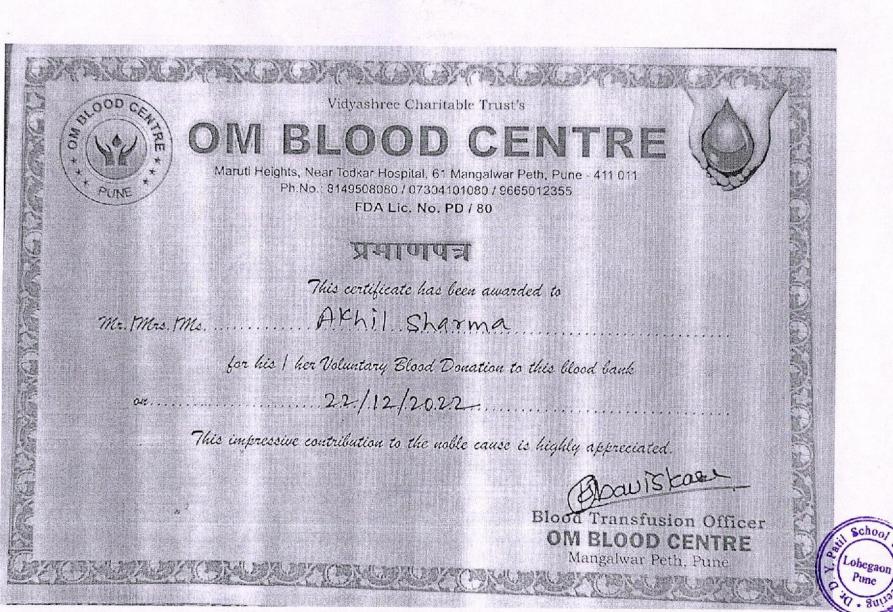

Y. Patil School of Engineering, Charholl (Bk), Lohegaon, Pune-412 105

Dr. M. Z. Shaikh Plainaipal Dr. D. Y Patil School of Engineering Lohegaon, Pune

Principal Ajeenkya DY Patil School of Engineering, Lohegaon, Pune



### Vidyashree Charitable Trust's

A BLOOD CENTRE

Maruti Heights, Near Todkar Hospital, 61 Mangalwar Peth, Pune - 411 011 Ph.No.: 8149508080 / 07304101080 / 9665012355 FDA Lic. No. PD / 80

## प्रसाणपत्र

This certificate has been awarded to

mr. Mrs. Mrs. Ms. Suseet. Kumar.

04....

for his I her Voluntary Blood Donation to this blood bank

22/12/2022

This impressive contribution to the noble cause is highly appreciated.

Bloauistas

Blood Transfusion Officer OM BLOOD CENTRE Mangalwar Peth, Pune

Principal Ajeenkya DY Patil School of Engineering, Lohegaon, Pune ohegao



Principal Ajsenkya DY Patil School of Engineering, Lohegaon, Pune



inter 7

Vidyashree Charitable Trust's

IN BLOOD CENTRE

Maruti Heights, Near Todkar Hospital, 61 Mangalwar Peth, Pune - 411 011 Ph.No.: 8149508080 / 07304101080 / 9665012355 FDA Lic. No. PD / 80

# प्रमाणपत्र

This certificate has been awarded to

mr. mrs. ms. Tesas Batha

on 22/12/2022

for his I her Voluntary Blood Donation to this blood bank

This impressive contribution to the noble cause is highly appreciated.

Blowistaer

Blood Transfusion Officer OM BLOOD CENTRE Mangalwar Peth, Pune

Principal

Principal Ajeenkya DY Patil School of Engineering, Lohegaon, Pune Schoo,



Principal Ajeenkya DY Patil School of Engineering, Lohegaon, Pune



04.....

5

and the

Vidyashree Charitable Trust's

# M BLOOD CENTRE

Maruti