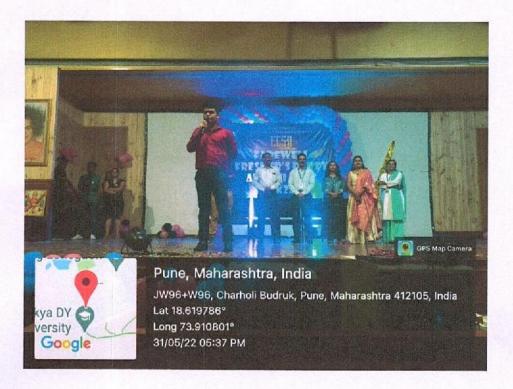

Form No. IQAC/23 (f)

Date: 31/05/2022

Semester-I/II

#### Event Report

#### Academic Year: 2021-22

Name of the event: Alumni Meet

| Date and Time     | 31.05.2022 Time: 5:00 pm | 1    |
|-------------------|--------------------------|------|
| Event Venue       | Offline - Auditorium     |      |
| Organized by      | E&TC Department          | 3.27 |
| Targeted Audience | Passed out Students      | 1    |
| Resource Person   |                          |      |

#### Event Contents:

1

Alumni meet helps the interaction of passed out students with teachers and present students. They help and guide our students about recent trends in the industry, any new domain which our students can learn.

This year, we have arranged the alumni meet offline along with BE farewell. Our alumni interacted with students and solved their queries regarding placements, industrial requirement etc.

Alumni introduction was done by Sukumar Chougule sir. Alumni felicitation was done by HoD Dr. S. M Koli sir.