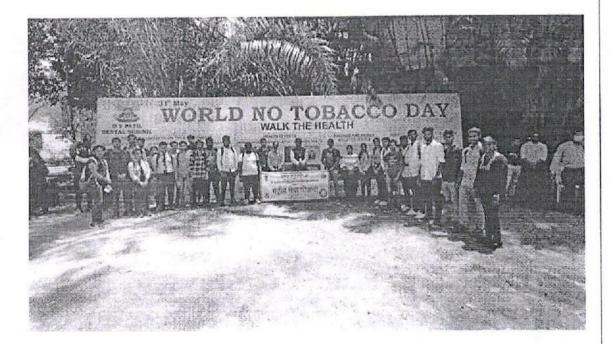

Principal Ajeenkya DY Patil School of Engineering, Lohegaon, Pune

Geo-tagged Photos:

Ajeenkya DY Patil School of 2 Engineering, Lohegson, Pune

Name and Sign of Event Coordinator: Prof. Ashwini Bagde

Departmental Event Coordinator: Prof. S. B. Chougule J