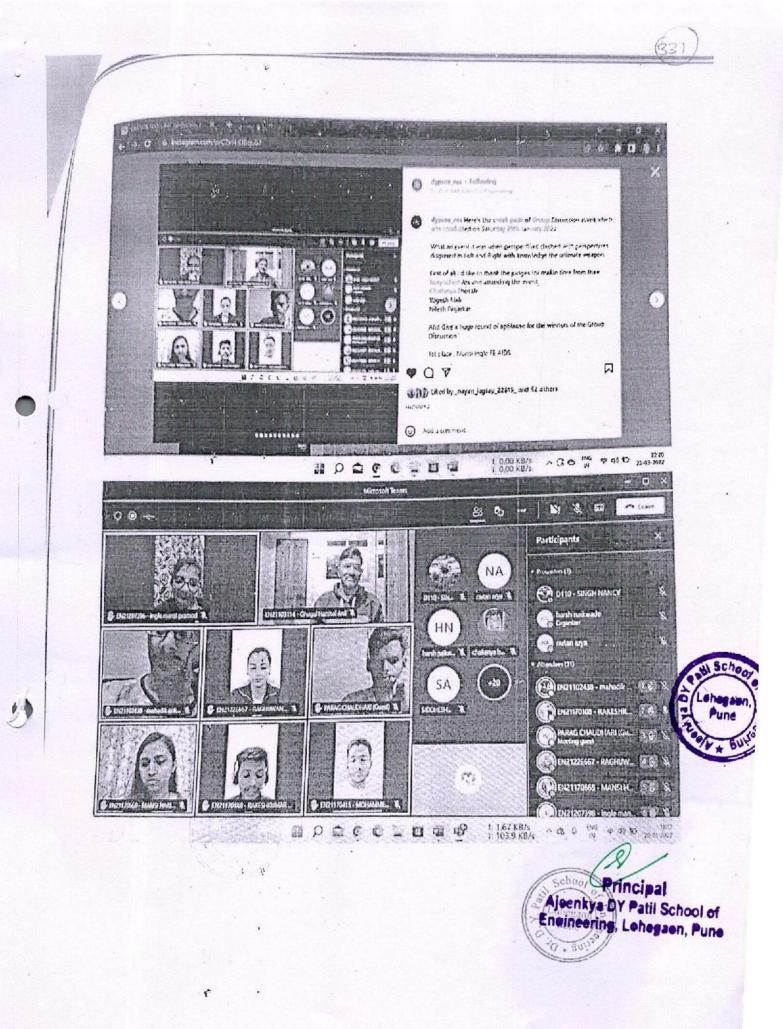

# **Reports of Alumni meet**

#### "Empowerment through quality technical education" **AJEENKYA DY PATIL SCHOOL OF ENGINEERING** Dr. D. Y. Patil Knowledge City, Charholi Bk., Via. Lohegaon, Pune – 412 105. Form No. IQAC/30

Date: 24/07/2023

#### Event Report

#### Academic Year: 2023-24

Semester-I

Name of the event: Alumni Meet 2023

| Date and Time     | 22/07/2023 10.00 am onwards             |  |
|-------------------|-----------------------------------------|--|
| Event Venue       | Auditorium                              |  |
| Organized by      | ADYPSOE Alumni Coordinators             |  |
| Targeted Audience | All Passed out students from 2014 Batch |  |
| Resource Person   | NA                                      |  |

Details of the event:

The Alumni Meet for the 2014-20 batch of ADYPSOE was a memorable event that brought together former students to reconnect, share experiences, and contribute to the college's development. The event aimed to strengthen the bond between the alumni and their alma mater, while also obtaining valuable feedback from them to enhance the college's overall growth and improvement