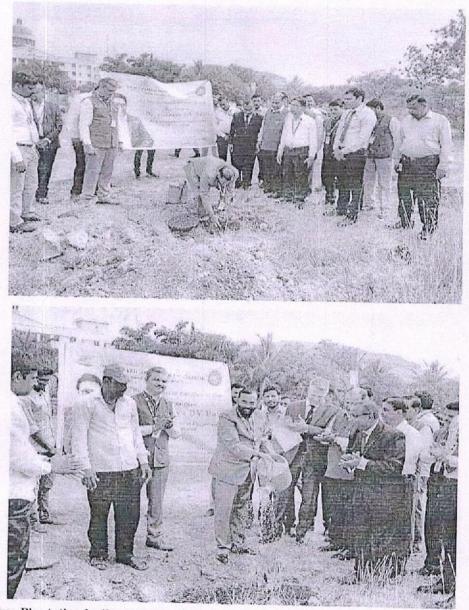

# **Reports of Alumni meet**

Details of the event:

The Alumni Meet for the 2014-20 batch of ADYPSOE was a memorable event that brought together former students to reconnect, share experiences, and contribute to the college's development. The event aimed to strengthen the bond between the alumni and their alma mater, while also obtaining valuable feedback from them to enhance the college's overall growth and improvement

#### Activities and Highlights:

Registration and Welcome: The event kicked off with a warm registration process, where alumni were greeted by the organizing committee. They received welcome kits that included college memorabilia and event schedules.

Inaugural Address given by Dean Alumni: Then Principal Sir,Director Madam along with distinguished faculty members, addressed the gathering, expressing their delight in welcoming back their former students. They emphasized the importance of alumni in contributing to the college's growth and encouraged them to share their valuable experiences.

Principal

Ajeenkya DY Patil School of Engineering, Loheggon, Pune

Standup Comedian Mr. Vaibhav Gupta continued with his comedy in the event. This refreshed the Alumni with his comedy.

Alumni Sharing Sessions: The event consisted of various interactive sessions where alumni from all branches shared their post-college experiences, career journeys, and insights gained in their respective fields. This not only inspired current students but also provided an opportunity for networking among the alumni.