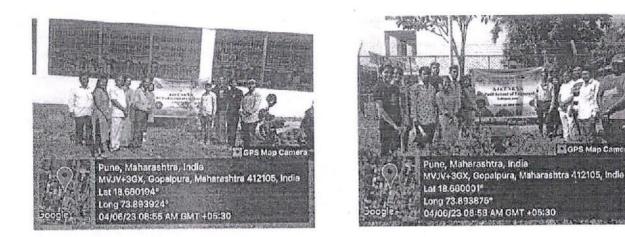

#### **Geotagged Photos:**

Principal Ajeenkya DY Patil School of Engineering Lohegaon, Pune

Felicitation of alumni association committee members

Speech by Alumni asociation President

Principal Ajeenkya DY Patil School of Engineering, Lohegaon, Pune

#### Pune, Maharashtra, India Ajeenkya D Y Patil School of Engineering, Charholi, Lohegaon, Pune, Maharashtra 412105, India Lat 18.459572° Long 73.924949° 22/07/23 02:05 PM GMT +05:30

Computer department