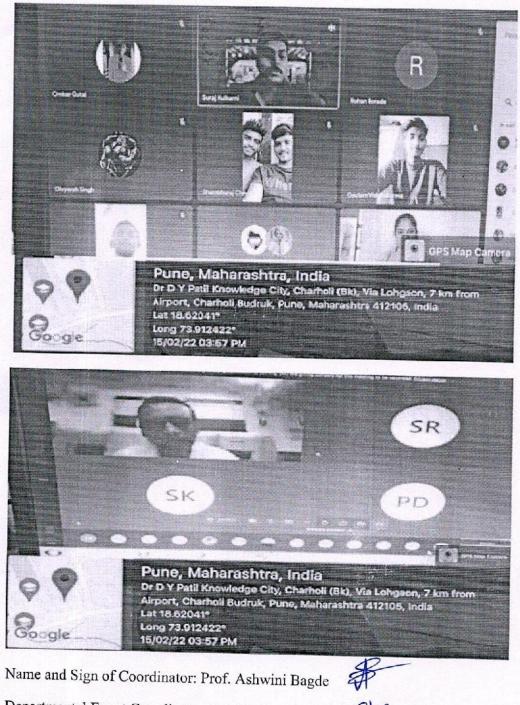

#### Academic Year: 2021-22

Name of the event: Alumni Meet

| Date and Time     | 31.05.2022 Time: 5:00 pm | 1    |
|-------------------|--------------------------|------|
| Event Venue       | Offline - Auditorium     |      |
| Organized by      | E&TC Department          | 3.27 |
| Targeted Audience | Passed out Students      | 1    |
| Resource Person   |                          |      |

#### Event Contents:

1

Alumni meet helps the interaction of passed out students with teachers and present students. They help and guide our students about recent trends in the industry, any new domain which our students can learn.

This year, we have arranged the alumni meet offline along with BE farewell. Our alumni interacted with students and solved their queries regarding placements, industrial requirement etc.

Alumni introduction was done by Sukumar Chougule sir. Alumni felicitation was done by HoD Dr. S. M Koli sir.

Principal Ajeenkya DY Patil School of Engineering, Lohegaon, Pune

Geo-tagged Photos:

Ajeenkya DY Patil School of 2 Engineering, Lohegson, Pune

Name and Sign of Event Coordinator: Prof. Ashwini Bagde

Departmental Event Coordinator: Prof. S. B. Chougule J