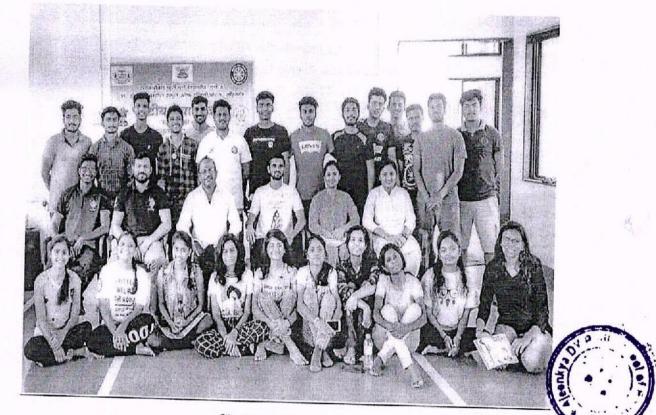

#### **Geotagged Photos:**

Principal Ajeenkya DY Patil School of Engineering Lohegaon, Pune

Felicitation of alumni association committee members

Speech by Alumni asociation President

Principal Ajeenkya DY Patil School of Engineering, Lohegaon, Pune

Principal Ajeenkya DY Patil School of 5 Engineering, Lohegaon, Pune

Dance performance by SE student

Dance performance by Alumni

Dance performance by AI&DS students

1. 37 . 1

Alumni thought sharing

Principal Ajeenkya DY Patil School of Engineering, Lohegaon, Pune