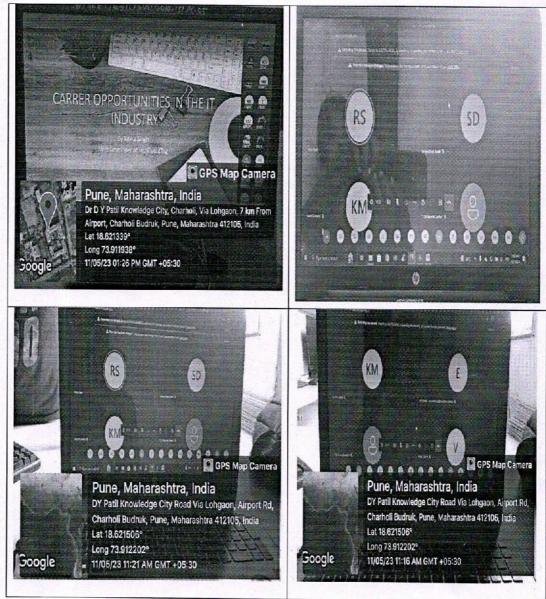

#### **Geotagged Photos:**

Principal Ajeenkya DY Patil School of Engineering Lohegaon, Pune

Felicitation of alumni association committee members

Speech by Alumni asociation President

Principal Ajeenkya DY Patil School of Engineering, Lohegaon, Pune

Principal Ajeenkya DY Patil School of 5 Engineering, Lohegaon, Pune

Dance performance by SE student

Dance performance by Alumni

Dance performance by AI&DS students

1. 37 . 1

Alumni thought sharing

Principal Ajeenkya DY Patil School of Engineering, Lohegaon, Pune

Principal Ajeenkya DY Patil School of Engineering, Lohegaon, Pune

E&TC department

AJEENKYA

#### Pune, Maharashtra, India Ajeenkya D Y Patil School of Engineering, Charholi, Lohegaon, Pune, Maharashtra 412105, India Lat 18.459572° Long 73.924949° 22/07/23 02:05 PM GMT +05:30

Computer department