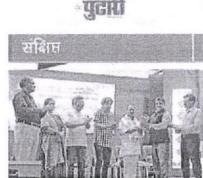

# **Reports of Alumni meet**

#### "Empowerment through quality technical education" **AJEENKYA DY PATIL SCHOOL OF ENGINEERING** Dr. D. Y. Patil Knowledge City, Charholi Bk., Via. Lohegaon, Pune – 412 105. Form No. IQAC/30

Date: 24/07/2023

#### Academic Year: 2023-24

Semester-I

Name of the event: Alumni Meet 2023

| Date and Time     | 22/07/2023 10.00 am onwards             |  |
|-------------------|-----------------------------------------|--|
| Event Venue       | Auditorium                              |  |
| Organized by      | ADYPSOE Alumni Coordinators             |  |
| Targeted Audience | All Passed out students from 2014 Batch |  |
| Resource Person   | NA                                      |  |

Details of the event:

The Alumni Meet for the 2014-20 batch of ADYPSOE was a memorable event that brought together former students to reconnect, share experiences, and contribute to the college's development. The event aimed to strengthen the bond between the alumni and their alma mater, while also obtaining valuable feedback from them to enhance the college's overall growth and improvement

#### Activities and Highlights:

Registration and Welcome: The event kicked off with a warm registration process, where alumni were greeted by the organizing committee. They received welcome kits that included college memorabilia and event schedules.

Inaugural Address given by Dean Alumni: Then Principal Sir,Director Madam along with distinguished faculty members, addressed the gathering, expressing their delight in welcoming back their former students. They emphasized the importance of alumni in contributing to the college's growth and encouraged them to share their valuable experiences.

Principal

Ajeenkya DY Patil School of Engineering, Loheggon, Pune

Standup Comedian Mr. Vaibhav Gupta continued with his comedy in the event. This refreshed the Alumni with his comedy.

Alumni Sharing Sessions: The event consisted of various interactive sessions where alumni from all branches shared their post-college experiences, career journeys, and insights gained in their respective fields. This not only inspired current students but also provided an opportunity for networking among the alumni.