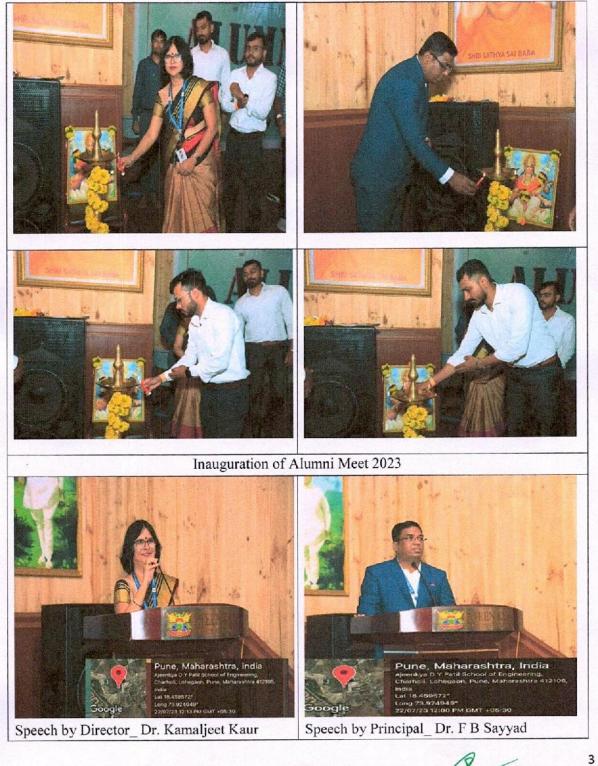

#### Activities and Highlights:

Registration and Welcome: The event kicked off with a warm registration process, where alumni were greeted by the organizing committee. They received welcome kits that included college memorabilia and event schedules.

Inaugural Address given by Dean Alumni: Then Principal Sir,Director Madam along with distinguished faculty members, addressed the gathering, expressing their delight in welcoming back their former students. They emphasized the importance of alumni in contributing to the college's growth and encouraged them to share their valuable experiences.

#### Pune, Maharashtra, India Ajeenkya D Y Patil School of Engineering, Charholi, Lohegaon, Pune, Maharashtra 412105, India Lat 18.459572° Long 73.924949° 22/07/23 02:05 PM GMT +05:30

Computer department

Google

Principal Ajeenkya DY Patil School of Engineering, Lonegaon, Pune

GPS Map Camera

11:

Principal Ajeenkya DY Patil School of Engineering, Lonegaon, Pune

Dean Alumni

Prof. Bhagyashree Dhakulkar

Principal Principal Dr. F B Sayyad Ajeenkya DY Patil School of Engineering, Lonegaon, Pune 1 11