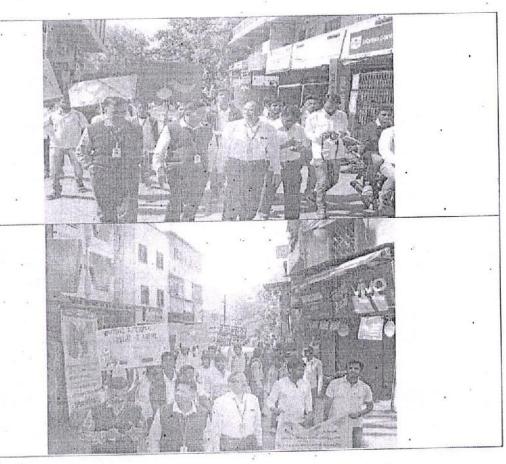

Details of the event:

The Alumni Meet for the 2014-20 batch of ADYPSOE was a memorable event that brought together former students to reconnect, share experiences, and contribute to the college's development. The event aimed to strengthen the bond between the alumni and their alma mater, while also obtaining valuable feedback from them to enhance the college's overall growth and improvement

#### Activities and Highlights:

Registration and Welcome: The event kicked off with a warm registration process, where alumni were greeted by the organizing committee. They received welcome kits that included college memorabilia and event schedules.

Networking and Socializing: Informal networking sessions were organized to allow alumni to reconnect with old friends, make new connections, and strengthen their professional networks. These interactions facilitated potential collaborations and job opportunities.