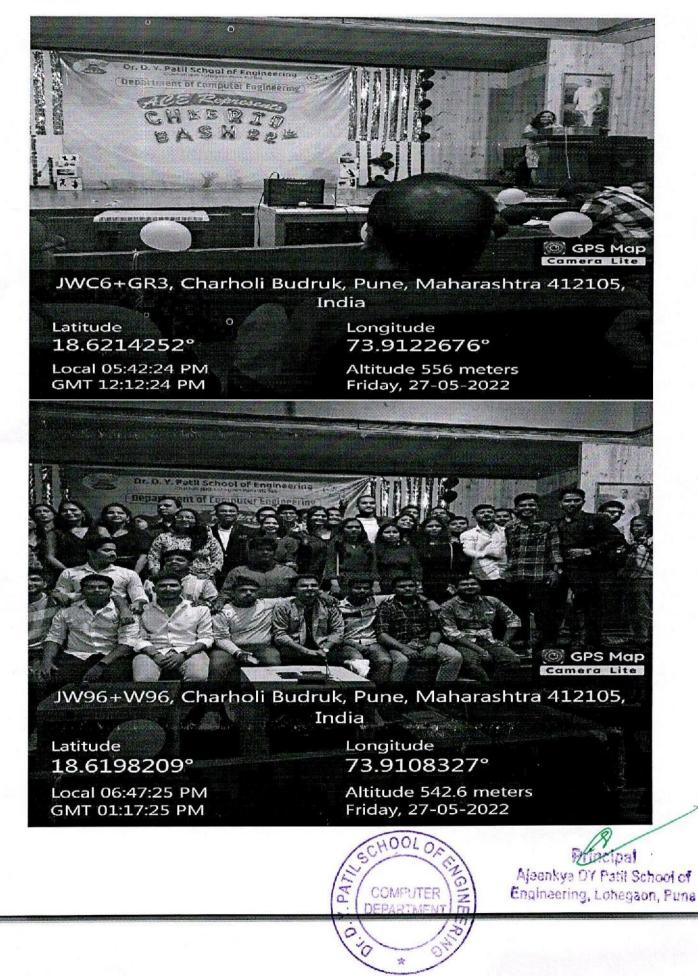

#### Academic Year: 2021-22

Name of the event: Alumni Meet

| Date and Time     | 31.05.2022 Time: 5:00 pm | 1    |
|-------------------|--------------------------|------|
| Event Venue       | Offline - Auditorium     |      |
| Organized by      | E&TC Department          | 3.27 |
| Targeted Audience | Passed out Students      | 1    |
| Resource Person   |                          |      |

#### Event Contents:

1

Alumni meet helps the interaction of passed out students with teachers and present students. They help and guide our students about recent trends in the industry, any new domain which our students can learn.

This year, we have arranged the alumni meet offline along with BE farewell. Our alumni interacted with students and solved their queries regarding placements, industrial requirement etc.

Alumni introduction was done by Sukumar Chougule sir. Alumni felicitation was done by HoD Dr. S. M Koli sir.

Principal Ajeenkya DY Patil School of Engineering, Lohegaon, Pune

Geo-tagged Photos:

Ajeenkya DY Patil School of 2 Engineering, Lohegson, Pune

Name and Sign of Event Coordinator: Prof. Ashwini Bagde

Departmental Event Coordinator: Prof. S. B. Chougule J