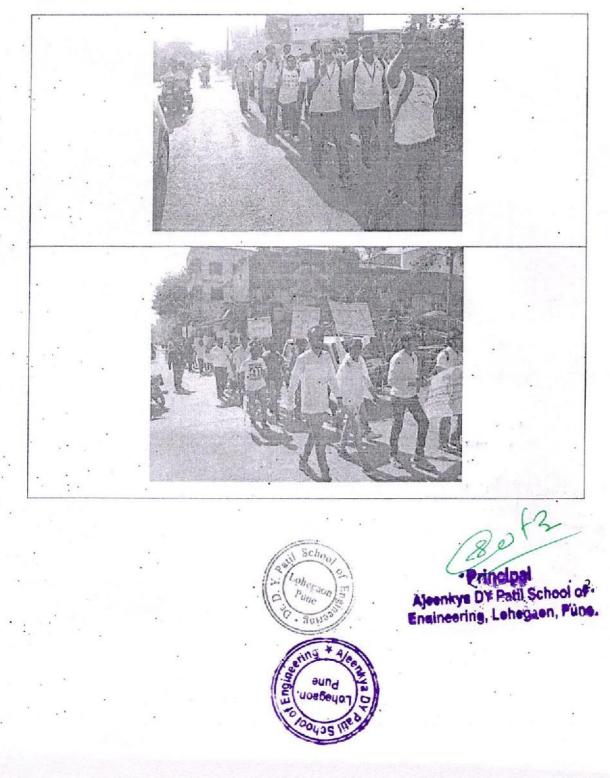

# **Reports of Alumni meet**

Details of the event:

The Alumni Meet for the 2014-20 batch of ADYPSOE was a memorable event that brought together former students to reconnect, share experiences, and contribute to the college's development. The event aimed to strengthen the bond between the alumni and their alma mater, while also obtaining valuable feedback from them to enhance the college's overall growth and improvement

Alumni Feedback and Suggestions: A dedicated feedback session was conducted to gather suggestions and ideas from the alumni regarding the college's development. Alumni provided valuable input on academic programs, infrastructure, extracurricular activities, and alumni engagement initiatives.

Networking and Socializing: Informal networking sessions were organized to allow alumni to reconnect with old friends, make new connections, and strengthen their professional networks. These interactions facilitated potential collaborations and job opportunities.