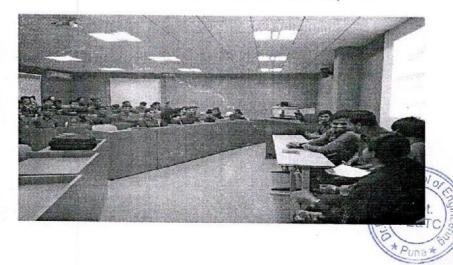

#### Academic Year: 2021-22

Name of the event: Alumni Meet

| Date and Time     | 31.05.2022 Time: 5:00 pm | 1    |
|-------------------|--------------------------|------|
| Event Venue       | Offline - Auditorium     |      |
| Organized by      | E&TC Department          | 3.27 |
| Targeted Audience | Passed out Students      | 1    |
| Resource Person   |                          |      |

#### Event Contents:

1

Alumni meet helps the interaction of passed out students with teachers and present students. They help and guide our students about recent trends in the industry, any new domain which our students can learn.

This year, we have arranged the alumni meet offline along with BE farewell. Our alumni interacted with students and solved their queries regarding placements, industrial requirement etc.

Alumni introduction was done by Sukumar Chougule sir. Alumni felicitation was done by HoD Dr. S. M Koli sir.