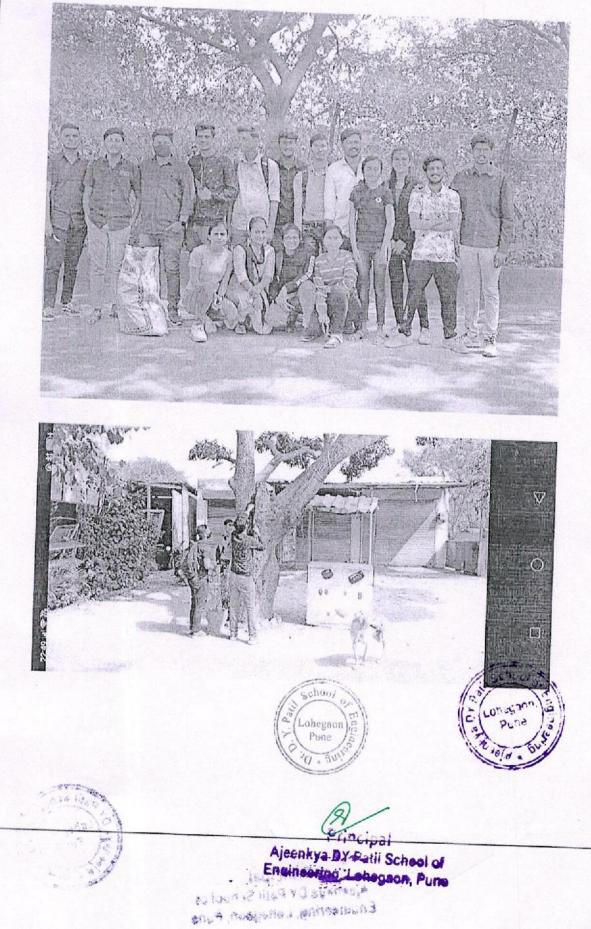

#### **Geotagged Photos:**

Principal Ajeenkya DY Patil School of Engineering Lohegaon, Pune

Felicitation of alumni association committee members

Speech by Alumni asociation President

Principal Ajeenkya DY Patil School of Engineering, Lohegaon, Pune

Principal Ajeenkya DY Patil School of 5 Engineering, Lohegaon, Pune

Dance performance by SE student

Dance performance by Alumni

Dance performance by AI&DS students

1. 37 . 1

Alumni thought sharing

Principal Ajeenkya DY Patil School of Engineering, Lohegaon, Pune

Principal Ajeenkya DY Patil School of Engineering, Lohegaon, Pune

E&TC department

AJEENKYA