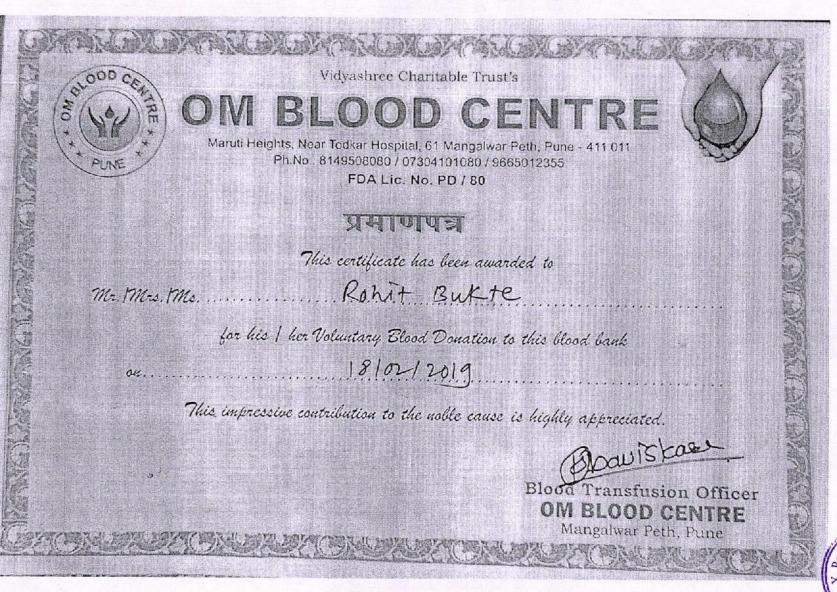

o this blood bank

This impressive contribution to the noble cause is highly appreciated.

Bloavistas

Blood Transfusion Officer OM BLOOD CENTRE Mangalwar Peth, Pune

> Principal Ajeenkya DY Patil School of Engineering, Lchegaon, Pune



Principal Ajeenkya DY Patil School of Engineering, Lohegaon, Pune



3,7

Vidyashree Charitable Trust's

## M BLOOD CENTRE



### प्रसाणपत्र

This certificate has been awarded to

Mr. Mrs. Mrs. Mrs. Shubham Dagade

for his I her Voluntary Blood Donation to this blood bank

This impressive contribution to the noble cause is highly appreciated.

Bloavistae

Blood Transfusion Officer OM BLOOD CENTRE Mangalwar Peth, Pune



Principal Ajeenkya DY Patil School of Engineering, Lohegaon, Pune





Principal Ajeenkya DY Patil School gi Engineering, Lohegaen, Pune



Principal Ajeenkya DY Patil School of

Engineering, Lohegaon, Pune



## **Financial Audited Statement**

14

### INCOME AND EXPENDITURE ACCOUNT FOR THE YEAR ENDED 31ST MARCH, 2023

| EXPENDITURE                                  | AMOUNT<br>Rs. | AMOUNT .<br>Rs. | INCOME                                                                         | AMOUNT<br>Rs.                      | AMOUNT<br>Rs. |
|----------------------------------------------|---------------|-----------------|--------------------------------------------------------------------------------|------------------------------------|---------------|
| To Catering expenses                         | 0.00          |                 | By Opening Balance<br>By Fees From Students<br>By Advance Received From Dr D Y | 35,915.00