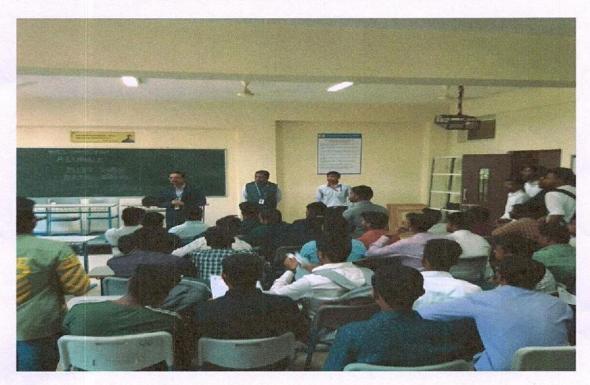

Dr. D.Y.Patil School of Engineering, Department of Mechanical Engineering arranged Alumni Meet 2022 on 1st July. Taking into consideration the current Pandemic situation meet was organized in college. The meet started by welcoming Alumni which was done by Mesa students on behalf of Mechanical Engineering Department.

Prof. P. P. Khairnar addressed the meet and discussed with students how they can help to bridge the gap between curriculum and industry.

Prof. R. N Garad (Head of Department) addressed Alumni and discussed about the new developments in college and the curriculum. He said that college can facilitate the alumni in enhancing their qualification through PG Diploma courses and PhD programs. He urged the alumni to contribute in enhancing Knowledge and skill domains of currents students by conducting guest lectures, webinars, seminar. He also expressed that alumni can contribute in a big way in taking their Alina matter to the next level by instituting awards, prizes, joint projects and donation to the corpus fund. He also offered alumni, to utilize existing laboratory space for their startups activities. Some of alumni expressed their views about the college and alumni meet. Special emphasis should be given on developing effective communication skill along students. Alumni doing free lancing work have shown their willingness to t e a ch Design engineering software like Catia, Ansys to the present student