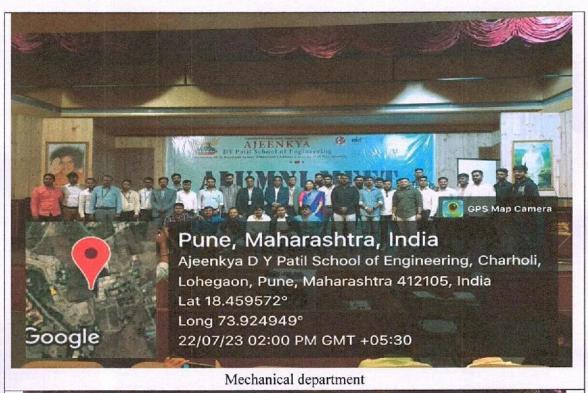

#### **Geotagged Photos:**

Principal Ajeenkya DY Patil School of Engineering Lohegaon, Pune

Felicitation of alumni association committee members

Speech by Alumni asociation President

Principal Ajeenkya DY Patil School of Engineering, Lohegaon, Pune

Principal Ajeenkya DY Patil School of 5 Engineering, Lohegaon, Pune

Dance performance by SE student

Dance performance by Alumni

Dance performance by AI&DS students

1. 37 . 1

Alumni thought sharing

Principal Ajeenkya DY Patil School of Engineering, Lohegaon, Pune

Principal Ajeenkya DY Patil School of Engineering, Lohegaon, Pune

E&TC department

AJEENKYA