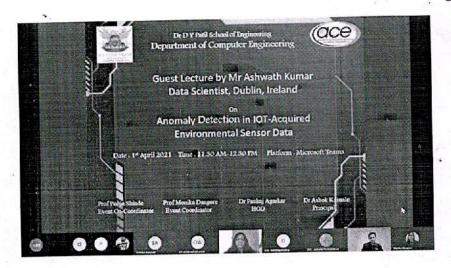

tal as the students got to know the real world implementation of a Data Science Project.

Mr Ashwath is MS in Data Science from Dublin. He was one of the brightest students of the College from 2016 Batch. Students asked him number of technical queries, queries related to higher education, importance of BE Project, his college experiences etc. Mr Ashwath gave complete guidance on various queries. The audience expressed that the lecture was very informative. The lecture was appreciated by Dr Pankaj Agarkar-HOD and all the staff members of the department. The anchoring was done by Prof Pooja Shinde and the event was coordinated by Prof Monika Dangore.

1

Ajeenkya DY Patil School of... Engineering, Lohegaon, Pune

# Youtube Link of the Event :

# https://youtu.be/J0HtXRnUcQM

#### 7 Photos:







Principal Ajeenkya DY Patil School of Engineering, Lohegaon, Pune





Prof Pooja Shinde

AČE Coordinator



Prof Monika Dangore

>

ó

Event Coordinator SCHOOL A

COMPUTER

5

DEPARTMEN

. Dr Pankaj Agarkar

# HOD, Computer Engineering

riead of the Department Pepartment of Computer Engineering .Dr. D. Y. Patil School of Engineering Dr. D. Y Patil Technical Campus Jia Loheaaon Charholi Bk Pune 412105\*

|                   | ··· · · · · ·             |       |
|-------------------|---------------------------|-------|
| Timestamp         | Name of Student           | Class |
| 4-1-2021 9:20:21  |                           | SE.   |
| 4-1-2021 12:01:40 |                           | TE    |
|                   | Anujay Sunil Nikalje      | SE    |
|                   | GAIKWAD MANSI SA