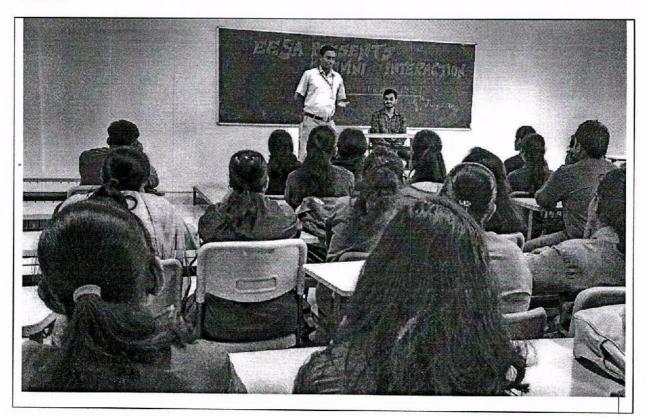

#### Event Contents:

1

Alumni meet helps the interaction of passed out students with teachers and present students. They help and guide our students about recent trends in the industry, any new domain which our students can learn.

This year, we have arranged the alumni meet offline along with BE farewell. Our alumni interacted with students and solved their queries regarding placements, industrial requirement etc.

Alumni introduction was done by Sukumar Chougule sir. Alumni felicitation was done by HoD Dr. S. M Koli sir.

Principal Ajeenkya DY Patil School of Engineering, Lohegaon, Pune

Geo-tagged Photos:

Ajeenkya DY Patil School of 2 Engineering, Lohegson, Pune

Name and Sign of Event Coordinator: Prof. Ashwini Bagde

Departmental Event Coordinator: Prof. S. B. Chougule J