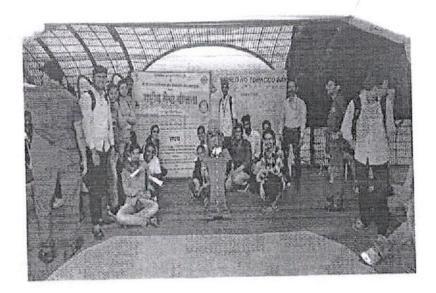

#### Activities and Highlights:

Registration and Welcome: The event kicked off with a warm registration process, where alumni were greeted by the organizing committee. They received welcome kits that included college memorabilia and event schedules.

Inaugural Address given by Dean Alumni: Then Principal Sir,Director Madam along with distinguished faculty members, addressed the gathering, expressing their delight in welcoming back their former students. They emphasized the importance of alumni in contributing to the college's growth and encouraged them to share their valuable experiences.

Principal

Ajeenkya DY Patil School of Engineering, Loheggon, Pune

Standup Comedian Mr. Vaibhav Gupta continued with his comedy in the event. This refreshed the Alumni with his comedy.

Alumni Sharing Sessions: The event consisted of various interactive sessions where alumni from all branches shared their post-college experiences, career journeys, and insights gained in their respective fields. This not only inspired current students but also provided an opportunity for networking among the alumni.