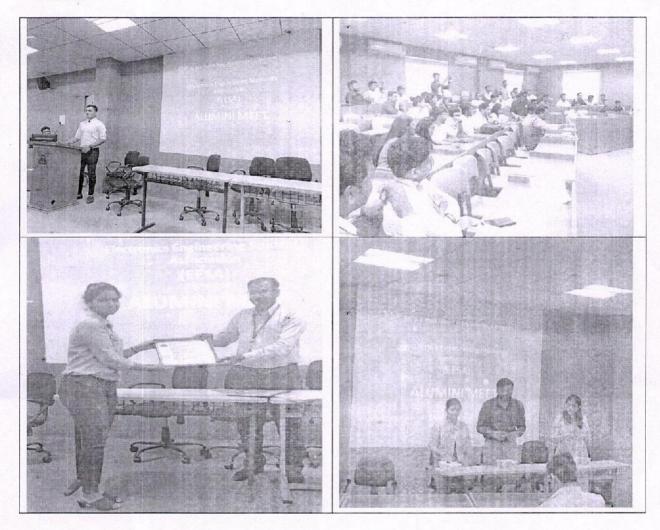

#### Dr. D. Y. Patil Group of Institutions' Technical Campus Dr. D. Y. PATIL SCHOOL OF ENGINEERING Dr. D. Y. Patil Knowledge City, Charholi Bk., Via. Lohegaon, Pune – 412 105. Department of E&Tc Engineering

Form No. IQAC/23 (f)

Date: 31/05/2022

Semester-I/II

#### Event Report

#### Academic Year: 2021-22

Name of the event: Alumni Meet

| Date and Time     | 31.05.2022 Time: 5:00 pm | 1    |
|-------------------|--------------------------|------|
| Event Venue       | Offline - Auditorium     |      |
| Organized by      | E&TC Department          | 3.27 |
| Targeted Audience | Passed out Students      | 1    |
| Resource Person   |                          |      |

#### Event Contents:

1

Alumni meet helps the interaction of passed out students with teachers and present students. They help and guide our students about recent trends in the industry, any new domain which our students can learn.

This year, we have arranged the alumni meet offline along with BE farewell. Our alumni interacted with students and solved their queries regarding placements, industrial requirement etc.

Alumni introduction was done by Sukumar Chougule sir. Alumni felicitation was done by HoD Dr. S. M Koli sir.