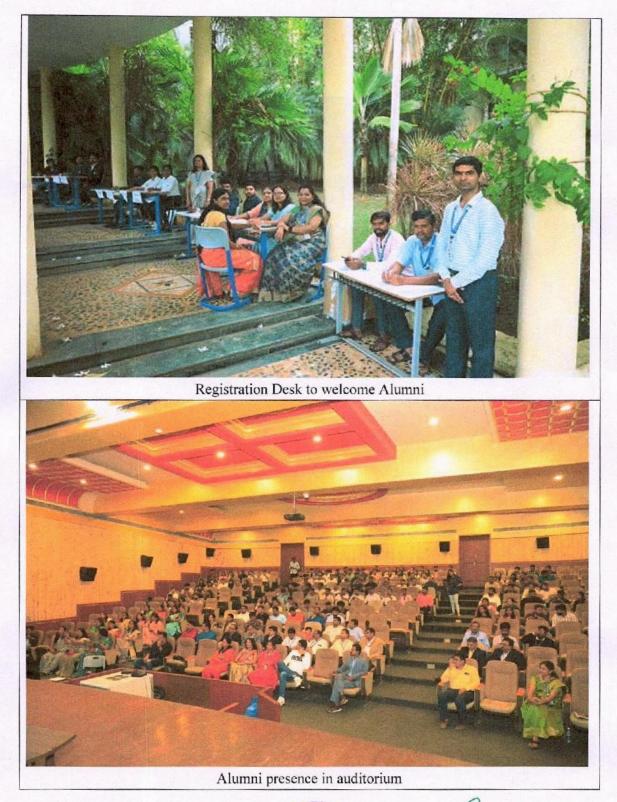

#### Activities and Highlights:

Registration and Welcome: The event kicked off with a warm registration process, where alumni were greeted by the organizing committee. They received welcome kits that included college memorabilia and event schedules.

The Alumni Meet 2023 was a resounding success, fostering a strong camaraderie among the alumni and the college community. The valuable feedback shared by the alumni played a pivotal role in guiding the college's development initiatives, ensuring that it continues to evolve as a center of academic excellence. The event ended on a high note with promises of staying connected and contributing to the growth and success of the institution in the years to come.