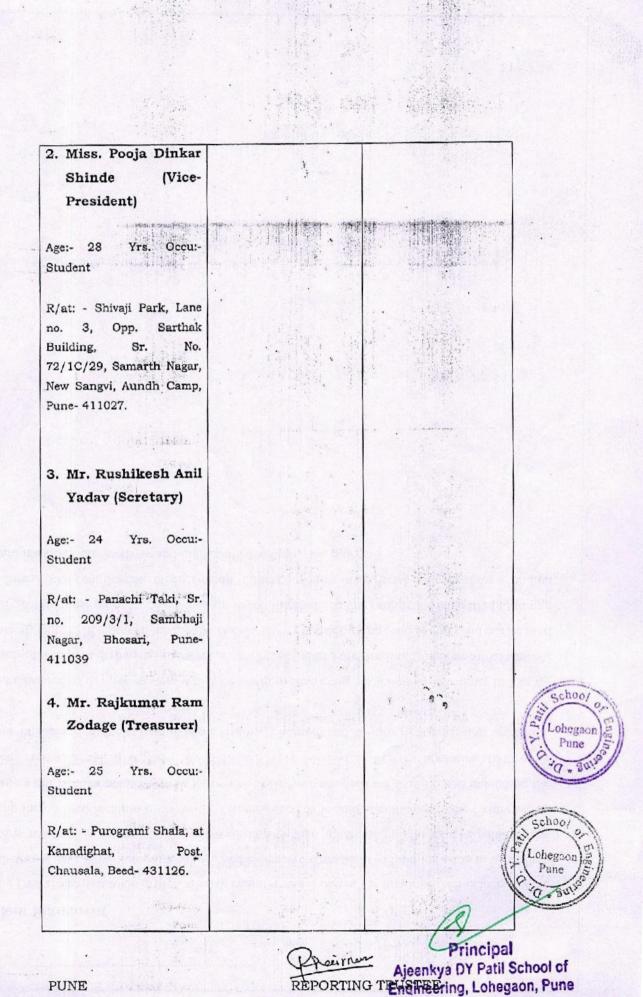

#### Bhagwan Kate (Secretary)

Add: Dhane Wasti, Katewadi, Katyachiwadi, Baramati, Pune- 413104.

#### 4. Mrs. Ashwini Sawale (Treasurer)

Add: : S. no. 309, Lane no. 05, Handewadi Road, Chintamani Nagar, Hadapsar, Pune- 411028.

To record the name of the following person as the office bearer/members of Governing Body of the Applicant Trust the remaining for period i.e. up to 2022. 4,21

1. Mr. Shaneel Karia (President)

Age:- 29 Yrs. Occu:-Student

R/at: - Flat no. 402/B2, Ganga Satelite, Opp. Raheja Garden, Wanwori, Pune-411040.

Regulations of the Society and hence, as per clause no. (10) of the Constitution, the appointments of members/office bearers mentioned in left column have been made on the Governing Body of the Association for the remaining tenure in the Governing Body Meeting held on 23/06/2021