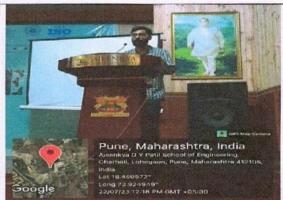

#### Pune, Maharashtra, India Ajeenkya D Y Patil School of Engineering, Charholi, Lohegaon, Pune, Maharashtra 412105, India Lat 18.459572° Long 73.924949° 22/07/23 02:05 PM GMT +05:30

Computer department