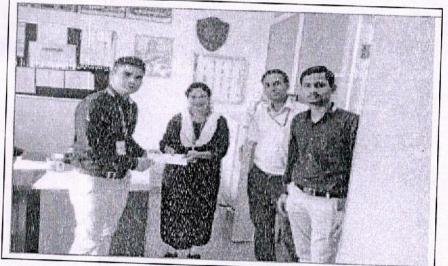

This year, we have arranged the alumni meet offline along with BE farewell. Our alumni interacted with students and solved their queries regarding placements, industrial requirement etc.

Alumni introduction was done by Sukumar Chougule sir. Alumni felicitation was done by HoD Dr. S. M Koli sir.