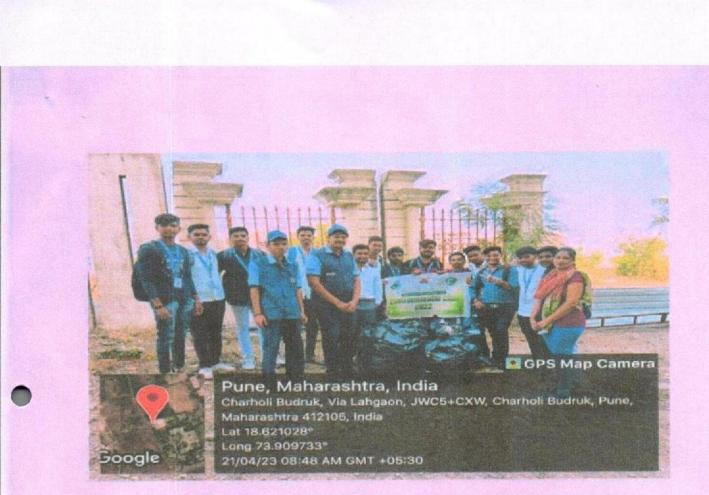

#### **Geotagged Photos:**

Principal Ajeenkya DY Patil School of Engineering Lohegaon, Pune

Felicitation of alumni association committee members

Speech by Alumni asociation President

Principal Ajeenkya DY Patil School of Engineering, Lohegaon, Pune

Principal Ajeenkya DY Patil School of 5 Engineering, Lohegaon, Pune

Dance performance by SE student

Dance performance by Alumni

Dance performance by AI&DS students

1. 37 . 1

Alumni thought sharing

Principal Ajeenkya DY Patil School of Engineering, Lohegaon, Pune

Principal Ajeenkya DY Patil School of Engineering, Lohegaon, Pune

E&TC department

AJEENKYA

#### Pune, Maharashtra, India Ajeenkya D Y Patil School of Engineering, Charholi, Lohegaon, Pune, Maharashtra 412105, India Lat 18.459572° Long 73.924949° 22/07/23 02:05 PM GMT +05:30

Computer department