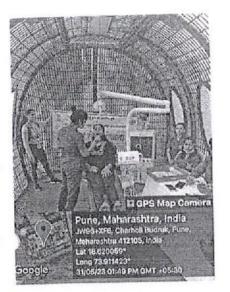

#### Pune, Maharashtra, India Ajeenkya D Y Patil School of Engineering, Charholi, Lohegaon, Pune, Maharashtra 412105, India Lat 18.459572° Long 73.924949° 22/07/23 02:05 PM GMT +05:30

Computer department

Google

Principal Ajeenkya DY Patil School of Engineering, Lonegaon, Pune

GPS Map Camera

11:

Principal Ajeenkya DY Patil School of Engineering, Lonegaon, Pune

Dean Alumni

Prof. Bhagyashree Dhakulkar

Principal Principal Dr. F B Sayyad Ajeenkya DY Patil School of Engineering, Lonegaon, Pune 1 11