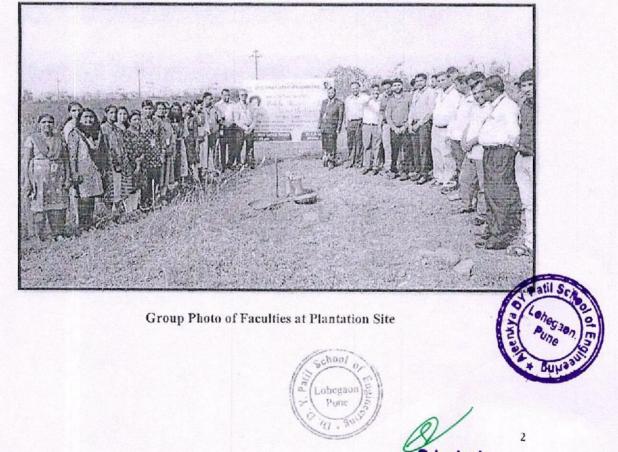

contributed in the event as per the direction of Dr. E B Khedkar and Prof. A P Deshmukh.

Whole event was coordinated by Prof. Sachin Jadhav, NSS Programme Officer, Prof. V M Ghule, Prof. K S Marathe and Prof. V G Patil faculties of Mechanical Engineering Department of DYPSOE.

#### Summary of Event:

- 1. Date :12.10.2018
- 2. Samithi: Dr. D Y Patil School of Engineering Lohegaon.
- 3. Location: Near the college campus.
- 4. No. of Male :26
- 5. No. of Male Youth:41
- 6. No. of Mahila :16
- 7. No. of Hours: 6 hrs.
- 8. Bring of Description of Seva: Tree plantation.



rincidal

Ajeenkya DY Patit School of Engineering, Lonagoon, Pone 1



Photos of the Event:



Group Photo with Tree Plantation Team at College Entrance (Including Director, Dean Academics, All HOD Facultics and Students)



Principal Ajeenkya DY Patil Schoel of Engineering, Lohogaon, Puse





Group Photo of Students and faculties at Plantation Site



Tree Plantation by Dr. E.B. Khedkar, Director DYPTC and Prof. A.P. Deshmukh, Dea Academics



Principal Ajeenkya DY Patil School of Engineering, Lehagaen, Puse

c





Tree Plantation by Students



# Tree Plantation by Head of Departments

choo ohen





Tree Plantation by Female Faculties



Tree Plantation by Gardening Staff

Prof. Amit Shinde Prepared By

Prof. Sachin Jadhav NSS Program Officer

choo/

Lubegaos Pine

Dr. M. Z. Sh: Princip 5 Storipal School of on, gaun, Pune Fr

# Name of the Functional Committee: Alumni Association

| Sr.<br>No | Date of the<br>activity                                                | Name of the activity