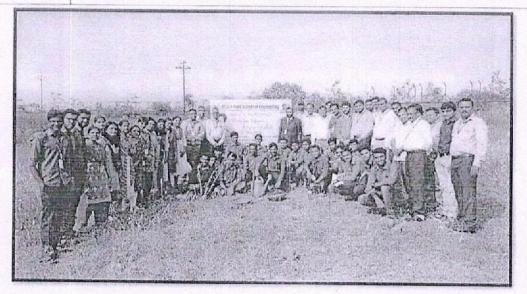

rof. A P Deshmukh.

Whole event was coordinated by Prof. Sachin Jadhav, NSS Programme Officer, Prof. V M Ghule, Prof. K S Marathe and Prof. V G Patil faculties of Mechanical Engineering Department of DYPSOE.

#### Summary of Event:

- 1. Date :12.10.2018
- 2. Samithi: Dr. D Y Patil School of Engineering Lohegaon.
- 3. Location: Near the college campus.
- 4. No. of Male :26
- 5. No. of Male Youth:41
- 6. No. of Mahila :16
- 7. No. of Hours: 6 hrs.
- 8. Bring of Description of Seva: Tree plantation.



rincidal

Ajeenkya DY Patit School of Engineering, Lonagoon, Pone 1



Photos of the Event:



Group Photo with Tree Plantation Team at College Entrance (Including Director, Dean Academics, All HOD Facultics and Students)



Principal Ajeenkya DY Patil Schoel of Engineering, Lohogaon, Puse





Group Photo of Students and faculties at Plantation Site



Tree Plantation by Dr. E.B. Khedkar, Director DYPTC and Prof. A.P. Deshmukh, Dea Academics



Principal Ajeenkya DY Patil School of Engineering, Lehagaen, Puse

c





Tree Plantation by Students



# Tree Plantation by Head of Departments

choo ohen





Tree Plantation by Female Faculties



Tree Plantation by Gardening Staff

Prof. Amit Shinde Prepared By

Prof. Sachin Jadhav NSS Program Officer

choo/

Lubegaos Pine

Dr. M. Z. Sh: Princip 5 Storipal School of on, gaun, Pune Fr

# Name of the Functional Committee: Alumni Association

| Sr.<br>No | Date of the<br>activity                                                | Name of the activity                                          | Activity for<br>students/Fac<br>ulty | Name