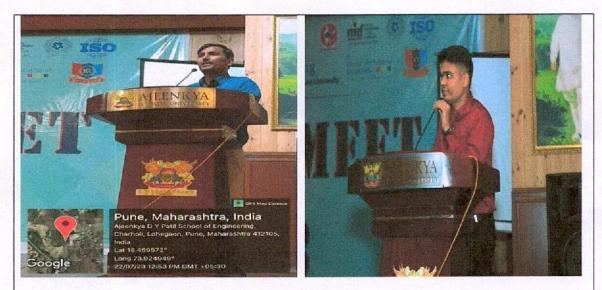

Principal

Ajeenkya DY Patil School of Engineering, Loheggon, Pune

Standup Comedian Mr. Vaibhav Gupta continued with his comedy in the event. This refreshed the Alumni with his comedy.

Alumni Sharing Sessions: The event consisted of various interactive sessions where alumni from all branches shared their post-college experiences, career journeys, and insights gained in their respective fields. This not only inspired current students but also provided an opportunity for networking among the alumni.