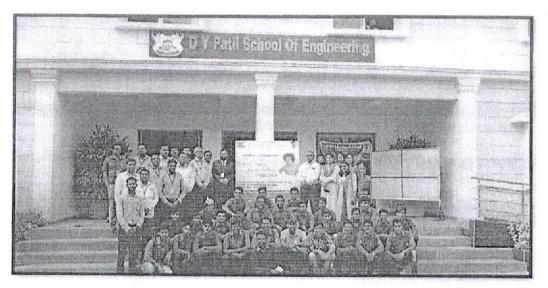

# **Reports of Alumni meet**

#### "Empowerment through quality technical education" **AJEENKYA DY PATIL SCHOOL OF ENGINEERING** Dr. D. Y. Patil Knowledge City, Charholi Bk., Via. Lohegaon, Pune – 412 105. Form No. IQAC/30

Date: 24/07/2023

#### Event Report

#### Academic Year: 2023-24

Semester-I

Name of the event: Alumni Meet 2023

| Date and Time     | 22/07/2023 10.00 am onwards             |  |
|-------------------|-----------------------------------------|--|
| Event Venue       | Auditorium                              |  |
| Organized by      | ADYPSOE Alumni Coordinators             |  |
| Targeted Audience | All Passed out students from 2014 Batch |  |
| Resource Person   | NA                                      |  |

Details of the event:

The Alumni Meet for the 2014-20 batch of ADYPSOE was a memorable event that brought together former students to reconnect, share experiences, and contribute to the college's development. The event aimed to strengthen the bond between the alumni and their alma mater, while also obtaining valuable feedback from them to enhance the college's overall growth and improvement

#### Activities and Highlights:

Registration and Welcome: The event kicked off with a warm registration process, where alumni were greeted by the organizing committee. They received welcome kits that included college memorabilia and event schedules.