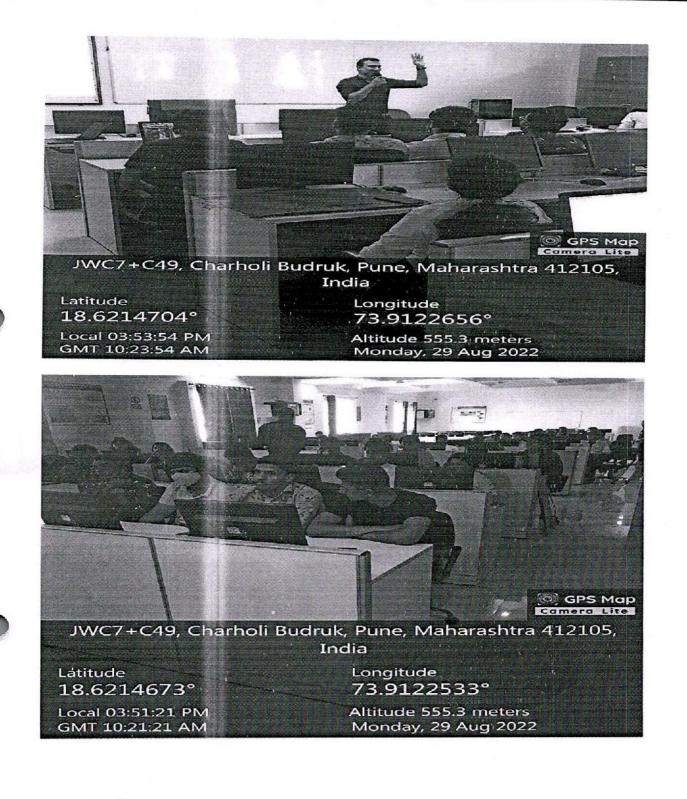

#### Event Contents:

1

Alumni meet helps the interaction of passed out students with teachers and present students. They help and guide our students about recent trends in the industry, any new domain which our students can learn.

This year, we have arranged the alumni meet offline along with BE farewell. Our alumni interacted with students and solved their queries regarding placements, industrial requirement etc.

Alumni introduction was done by Sukumar Chougule sir. Alumni felicitation was done by HoD Dr. S. M Koli sir.

Principal Ajeenkya DY Patil School of Engineering, Lohegaon, Pune

Geo-tagged Photos:

Ajeenkya DY Patil School of 2 Engineering, Lohegson, Pune

Name and Sign of Event Coordinator: Prof. Ashwini Bagde

Departmental Event Coordinator: Prof. S. B. Chougule J