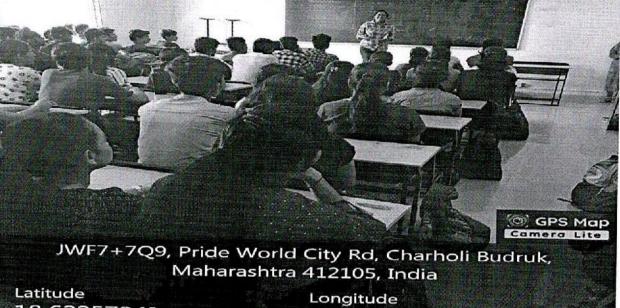

#### Academic Year: 2021-22

Name of the event: Alumni Meet

| Date and Time     | 31.05.2022 Time: 5:00 pm | 1    |
|-------------------|--------------------------|------|
| Event Venue       | Offline - Auditorium     |      |
| Organized by      | E&TC Department          | 3.27 |
| Targeted Audience | Passed out Students      | 1    |
| Resource Person   |                          |      |

#### Event Contents:

1

Alumni meet helps the interaction of passed out students with teachers and present students. They help and guide our students about recent trends in the industry, any new domain which our students can learn.

This year, we have arranged the alumni meet offline along with BE farewell. Our alumni interacted with students and solved their queries regarding placements, industrial requirement etc.

Alumni introduction was done by Sukumar Chougule sir. Alumni felicitation was done by HoD Dr. S. M Koli sir.

Principal Ajeenkya DY Patil School of Engineering, Lohegaon, Pune

Geo-tagged Photos:

Ajeenkya DY Patil School of 2 Engineering, Lohegson, Pune

Name and Sign of Event Coordinator: Prof. Ashwini Bagde

Departmental Event Coordinator: Prof. S. B. Chougule J