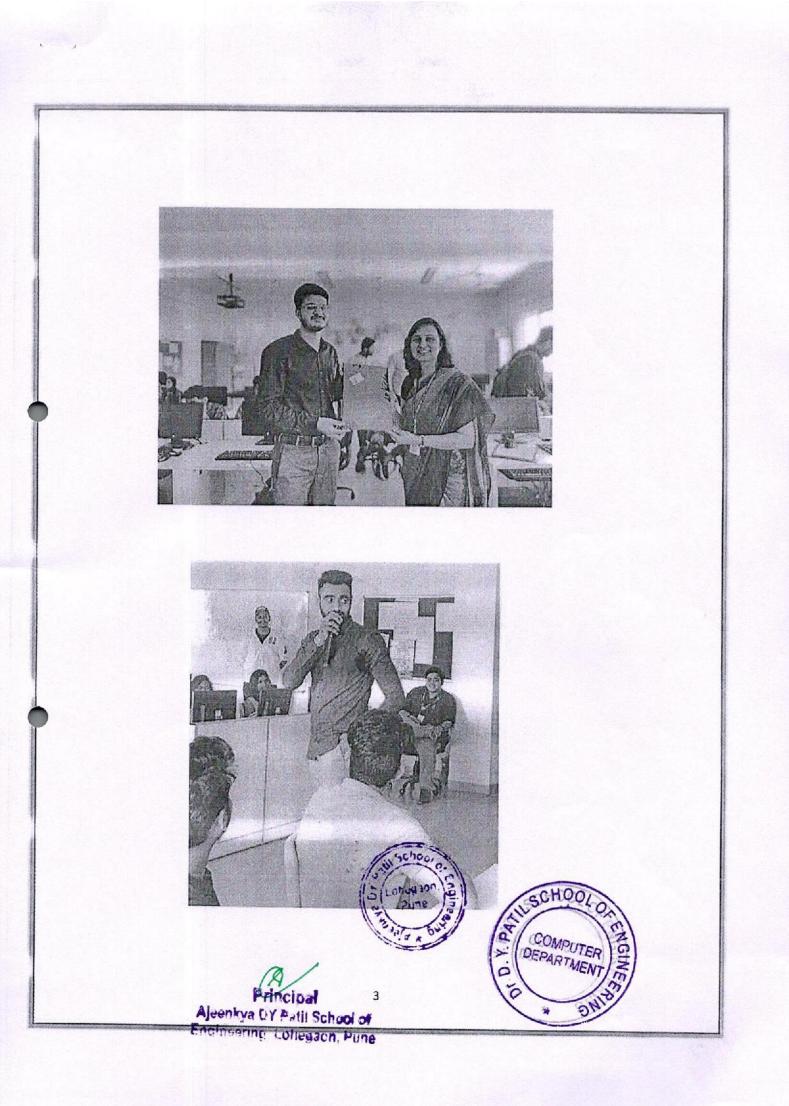

#### **Geotagged Photos:**

Principal Ajeenkya DY Patil School of Engineering Lohegaon, Pune

Felicitation of alumni association committee members

Speech by Alumni asociation President

Principal Ajeenkya DY Patil School of Engineering, Lohegaon, Pune

Principal Ajeenkya DY Patil School of 5 Engineering, Lohegaon, Pune

Dance performance by SE student

Dance performance by Alumni

Dance performance by AI&DS students

1. 37 . 1

Alumni thought sharing

Principal Ajeenkya DY Patil School of Engineering, Lohegaon, Pune