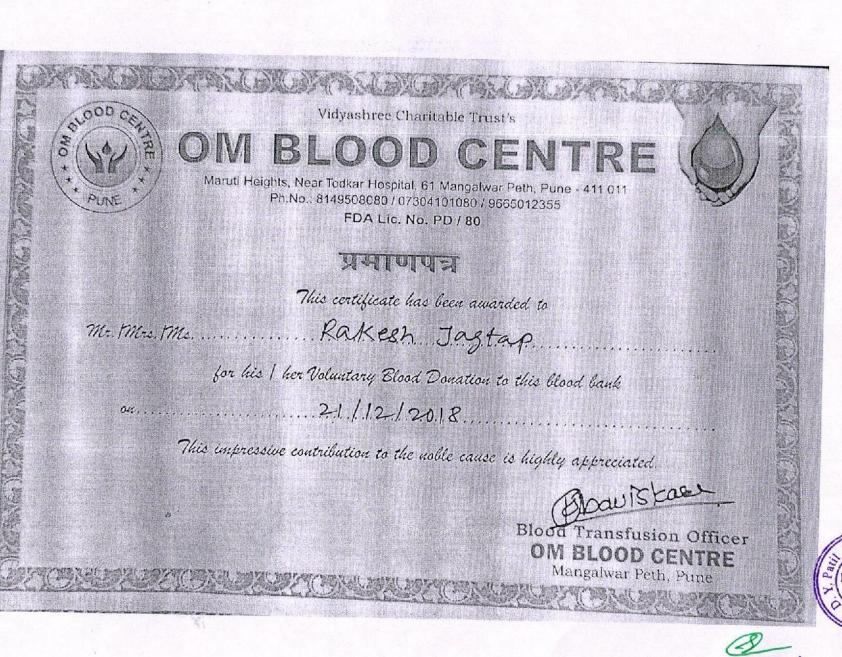

luntary Blood Donation to this blood bank

This impressive contribution to the noble cause is highly appreciated.

Bloavistaer

Blood Transfusion Officer OM BLOOD CENTRE Mangalwar Peth, Pune

Principal

Ajeenkya DY Patil School of Engineering, Lohegaon, Pune choo/



## Vidyashree Charitable Trust's

Maruti Heights, Near Todkar Hospital, 61 Mangalwar Peth, Pune - 411 011 Ph.No.: 8149508080 / 07304101080 / 9665012355 FDA Lic. No. PD / 80

### प्रमाणपत्र

This certificate has been awarded to Mr. Mrs. Ms. Aniket Gaikwad

for his I her Voluntary Blood Donation to this blood bank

This impressive contribution to the noble cause is highly appreciated.

Bloavistas

Blood Transfusion Officer OM BLOOD CENTRE Mangalwar Peth, Pune

> Principal Ajeenkya DY Patil School of Engineering, Lchegaon, Pune



Principal Ajeenkya DY Patil School of Engineering, Lohegaon, Pune



3,7

Vidyashree Charitable Trust's

## M BLOOD CENTRE



### प्रसाणपत्र

This certificate has been awarded to

Mr. Mrs. Mrs. Mrs. Shubham Dagade

for his I her Voluntary Blood Donation to this blood bank

This impressive contribution to the noble cause is highly appreciated.

Bloavistae

Blood Transfusion Officer OM BLOOD CENTRE Mangalwar Peth, Pune



Principal Ajeenkya DY Patil School of Engineering, Lohegaon, Pune





Principal Ajeenkya DY Patil School gi Engineering, Lohegaen, Pune



Principal Ajeenkya DY Patil School of

Engineering, Lohegaon, Pune



## **Financial Audited Statement**

14

### INCOME AND EXPENDITURE ACCOUNT FOR THE YEAR ENDED 31ST MARCH, 2023

| EXPENDITURE                                  | AMO