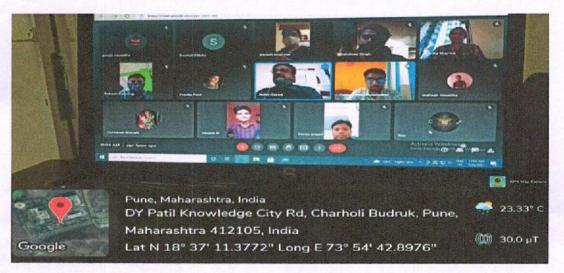

#### **Geotagged Photos:**

Principal Ajeenkya DY Patil School of Engineering Lohegaon, Pune

Felicitation of alumni association committee members

Speech by Alumni asociation President

Principal Ajeenkya DY Patil School of Engineering, Lohegaon, Pune

#### Pune, Maharashtra, India Ajeenkya D Y Patil School of Engineering, Charholi, Lohegaon, Pune, Maharashtra 412105, India Lat 18.459572° Long 73.924949° 22/07/23 02:05 PM GMT +05:30

Computer department