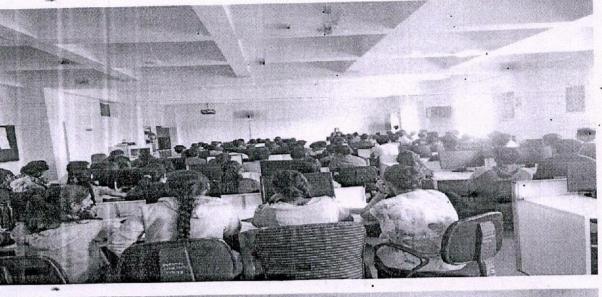

#### Pune, Maharashtra, India Ajeenkya D Y Patil School of Engineering, Charholi, Lohegaon, Pune, Maharashtra 412105, India Lat 18.459572° Long 73.924949° 22/07/23 02:05 PM GMT +05:30

Computer department

Google

Principal Ajeenkya DY Patil School of Engineering, Lonegaon, Pune

GPS Map Camera

11:

Principal Ajeenkya DY Patil School of Engineering, Lonegaon, Pune

Dean Alumni

Prof. Bhagyashree Dhakulkar

Principal Principal Dr. F B Sayyad Ajeenkya DY Patil School of Engineering, Lonegaon, Pune 1 11