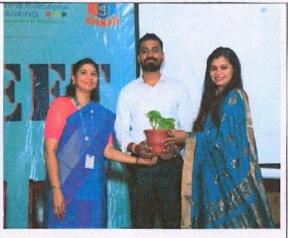

Inaugural Address given by Dean Alumni: Then Principal Sir,Director Madam along with distinguished faculty members, addressed the gathering, expressing their delight in welcoming back their former students. They emphasized the importance of alumni in contributing to the college's growth and encouraged them to share their valuable experiences.

Principal

Ajeenkya DY Patil School of Engineering, Loheggon, Pune

Standup Comedian Mr. Vaibhav Gupta continued with his comedy in the event. This refreshed the Alumni with his comedy.

Alumni Sharing Sessions: The event consisted of various interactive sessions where alumni from all branches shared their post-college experiences, career journeys, and insights gained in their respective fields. This not only inspired current students but also provided an opportunity for networking among the alumni.