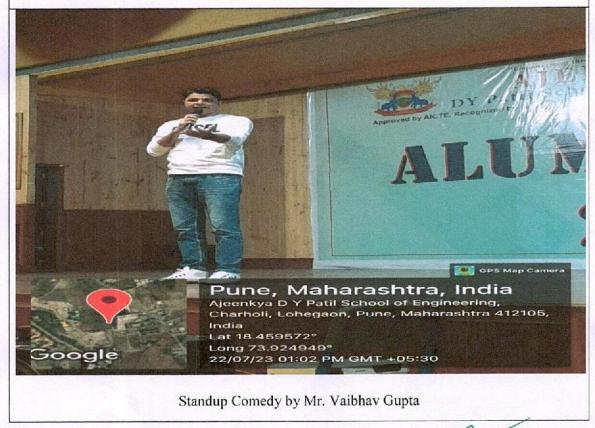

Principal

Ajeenkya DY Patil School of Engineering, Loheggon, Pune

Standup Comedian Mr. Vaibhav Gupta continued with his comedy in the event. This refreshed the Alumni with his comedy.

Alumni Sharing Sessions: The event consisted of various interactive sessions where alumni from all branches shared their post-college experiences, career journeys, and insights gained in their respective fields. This not only inspired current students but also provided an opportunity for networking among the alumni.