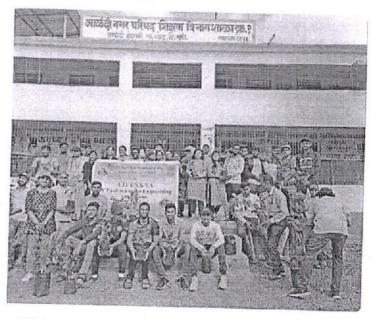

Principal Ajeenkya DY Patil School of Engineering, Lohegaon, Pune

Geo-tagged Photos:

Ajeenkya DY Patil School of 2 Engineering, Lohegson, Pune

Name and Sign of Event Coordinator: Prof. Ashwini Bagde

Departmental Event Coordinator: Prof. S. B. Chougule J