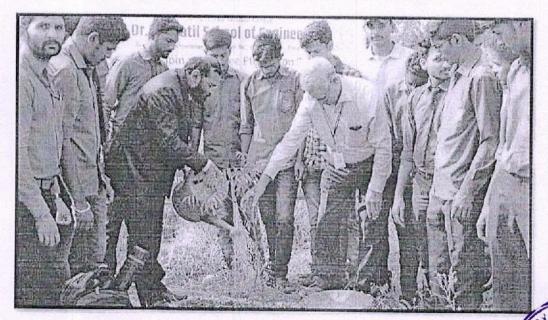

hin Jadhav, NSS Programme Officer, Prof. V M Ghule, Prof. K S Marathe and Prof. V G Patil faculties of Mechanical Engineering Department of DYPSOE.

#### Summary of Event:

- 1. Date :12.10.2018
- 2. Samithi: Dr. D Y Patil School of Engineering Lohegaon.
- 3. Location: Near the college campus.
- 4. No. of Male :26
- 5. No. of Male Youth:41
- 6. No. of Mahila :16
- 7. No. of Hours: 6 hrs.
- 8. Bring of Description of Seva: Tree plantation.



rincidal

Ajeenkya DY Patit School of Engineering, Lonagoon, Pone 1



Photos of the Event:



Group Photo with Tree Plantation Team at College Entrance (Including Director, Dean Academics, All HOD Facultics and Students)



Principal Ajeenkya DY Patil Schoel of Engineering, Lohogaon, Puse





Group Photo of Students and faculties at Plantation Site



Tree Plantation by Dr. E.B. Khedkar, Director DYPTC and Prof. A.P. Deshmukh, Dea Academics



Principal Ajeenkya DY Patil School of Engineering, Lehagaen, Puse

c





Tree Plantation by Students



# Tree Plantation by Head of Departments

choo ohen





Tree Plantation by Female Faculties



Tree Plantation by Gardening Staff

Prof. Amit Shinde Prepared By

Prof. Sachin Jadhav NSS Program Officer

choo/

Lubegaos Pine

Dr. M. Z. Sh: Princip 5 Storipal School of on, gaun, Pune Fr

# Name of the Functional Committee: Alumni Association

| Sr.<br>No | Date of the<br>activity                                                | Name of the activity                                          | Activity for<br>students/Fac<br>ulty | Name of alumni<br>member    | Number<br>of<br>participa<br>nts |