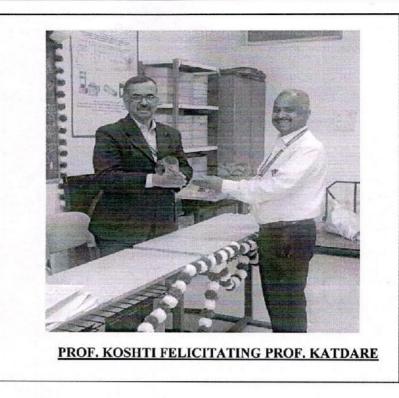

|

Principal Ajeenkya DY Patil School of Engineering, Lohegaon, Pupp



D J PACIL GROUP

## AJEENKYA DY PATIL TECHNICAL CAMPUS Dr. D.Y. PATIL SCHOOL OF ENGINEERING

D. Y Patil Knowledge City, Charholi (Burduk), Lohegaon, Pune- 412 105

### **Department of Civil Engineering**

# ALUMNI MEET

6<sup>TH</sup> February, 2020



Principal

### INTRODUCTION

The Civil Engineering Students Association DYPSOE has organized an alumni meet which involved appreciation and felicitation of the Alumni of Civil Deptarment. It was organized with the prior permission and guidance of HOD (Department of Civil Engineering) Lt. Col. Sanjay Karodpati and Prof. Ramakant Koshti.



LOCATION: DYPSOE, Lohegaon DATE: 06/02/2020



Principal Ajeenkya DY Patil School of Engineering, Lohegaon, Pune



The event started with the felicitation of Prof. Katdare by Prof. Koshti. Alumni were called on stage for felicitation. Prizes, gifts (Diary and pen) were distributed along with Degree certificate.

Many alumni shared their experiences of college life and gave tips to get better in respective fields. One Alumnus told that apart from academic learning, focus on skillslike CAD, etc. to stand out from the crowd. Also alumni shared experiences from on-site works. Prof. Katdare asked the alumni to help out their junior student igetting ahead in their careers.

H.O.D Lt. Col. Sanjay Karodpati encouraged students to do hadwork in their respective field of work to achieve success. The program concluded with some fun and a vote of thanks. Alumni gave their feedback about the program on the boards