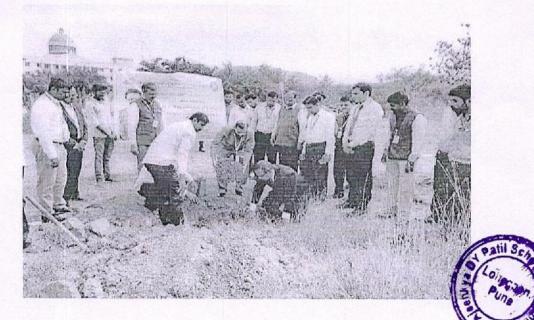

5.4.1 There is a registered Alumni Association that contributes significantly to the development of the institution through financial and/or other support services.

The Alumni Association of Ajeenkya D Y Patil School of Engineering ,Lohegaon Pune was registered on 05/10/2017 to develop a strong alumni connect between the alumni, College and ongoing the students.