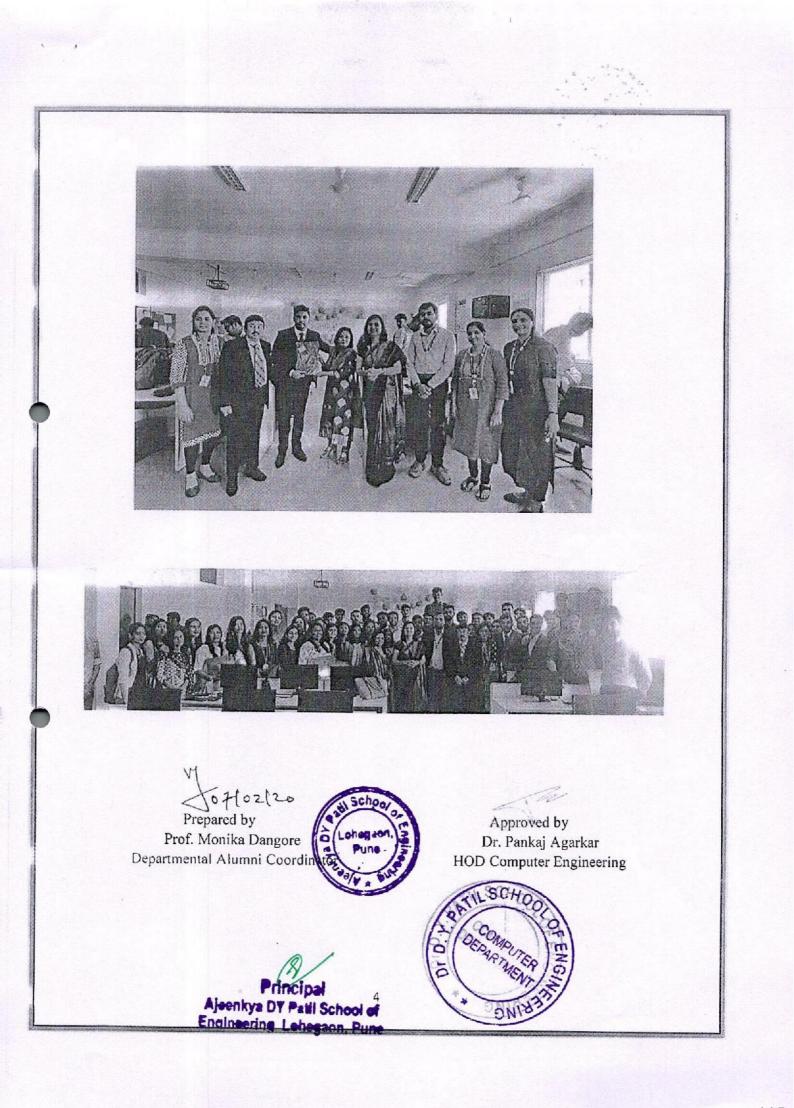

#### **Geotagged Photos:**

Principal Ajeenkya DY Patil School of Engineering Lohegaon, Pune

Felicitation of alumni association committee members

Speech by Alumni asociation President

Principal Ajeenkya DY Patil School of Engineering, Lohegaon, Pune

Principal Ajeenkya DY Patil School of 5 Engineering, Lohegaon, Pune

Dance performance by SE student

Dance performance by Alumni

Dance performance by AI&DS students

1. 37 . 1

Alumni thought sharing

Principal Ajeenkya DY Patil School of Engineering, Lohegaon, Pune