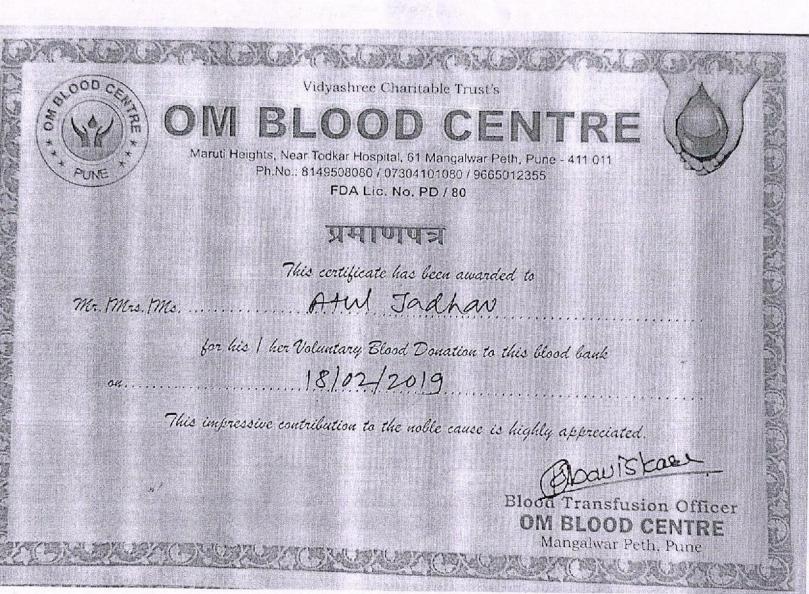

o Mr. Mrs. Ms. Aniket Gaikwad

for his I her Voluntary Blood Donation to this blood bank

This impressive contribution to the noble cause is highly appreciated.

Bloavistas

Blood Transfusion Officer OM BLOOD CENTRE Mangalwar Peth, Pune

> Principal Ajeenkya DY Patil School of Engineering, Lchegaon, Pune



Principal Ajeenkya DY Patil School of Engineering, Lohegaon, Pune



3,7

Vidyashree Charitable Trust's

## M BLOOD CENTRE



### प्रसाणपत्र

This certificate has been awarded to

Mr. Mrs. Mrs. Mrs. Shubham Dagade

for his I her Voluntary Blood Donation to this blood bank

This impressive contribution to the noble cause is highly appreciated.

Bloavistae

Blood Transfusion Officer OM BLOOD CENTRE Mangalwar Peth, Pune



Principal Ajeenkya DY Patil School of Engineering, Lohegaon, Pune





Principal Ajeenkya DY Patil School gi Engineering, Lohegaen, Pune



Principal Ajeenkya DY Patil School of

Engineering, Lohegaon, Pune



## **Financial Audited Statement**

14

### INCOME AND EXPENDITURE ACCOUNT FOR THE YEAR ENDED 31ST MARCH, 2023

| EXPENDITURE                                  | AMOUNT<br>Rs. | AMOUNT .<br>Rs. | INCOME                                                                         | AMOUNT<br>Rs.                      | AMOUNT<br>Rs. |
|----------------------------------------------|---------------|-----------------|--------------------------------------------------------------------------------|------------------------------------|---------------|
| To Catering expenses                         | 0.00          |                 | By Opening Balance<br>By Fee