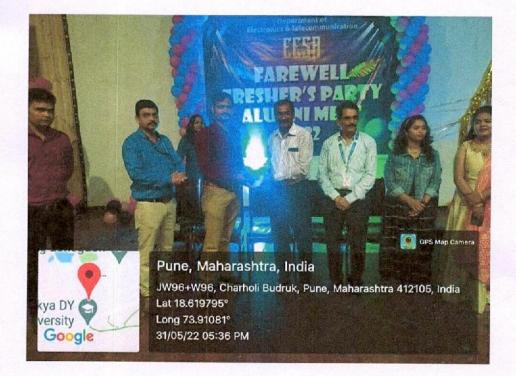

#### Academic Year: 2021-22

Name of the event: Alumni Meet

| Date and Time     | 31.05.2022 Time: 5:00 pm | 1    |
|-------------------|--------------------------|------|
| Event Venue       | Offline - Auditorium     |      |
| Organized by      | E&TC Department          | 3.27 |
| Targeted Audience | Passed out Students      | 1    |
| Resource Person   |                          |      |

#### Event Contents:

1

Alumni meet helps the interaction of passed out students with teachers and present students. They help and guide our students about recent trends in the industry, any new domain which our students can learn.

This year, we have arranged the alumni meet offline along with BE farewell. Our alumni interacted with students and solved their queries regarding placements, industrial requirement etc.

Alumni introduction was done by Sukumar Chougule sir. Alumni felicitation was done by HoD Dr. S. M Koli sir.