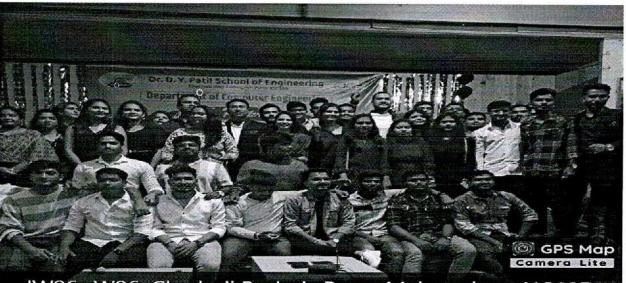

#### Academic Year: 2021-22

Name of the event: Alumni Meet

| Date and Time     | 31.05.2022 Time: 5:00 pm | 1    |
|-------------------|--------------------------|------|
| Event Venue       | Offline - Auditorium     |      |
| Organized by      | E&TC Department          | 3.27 |
| Targeted Audience | Passed out Students      | 1    |
| Resource Person   |                          |      |

#### Event Contents:

1

Alumni meet helps the interaction of passed out students with teachers and present students. They help and guide our students about recent trends in the industry, any new domain which our students can learn.

This year, we have arranged the alumni meet offline along with BE farewell. Our alumni interacted with students and solved their queries regarding placements, industrial requirement etc.

Alumni introduction was done by Sukumar Chougule sir. Alumni felicitation was done by HoD Dr. S. M Koli sir.

Principal Ajeenkya DY Patil School of Engineering, Lohegaon, Pune

Geo-tagged Photos:

Ajeenkya DY Patil School of 2 Engineering, Lohegson, Pune

Name and Sign of Event Coordinator: Prof. Ashwini Bagde

Departmental Event Coordinator: Prof. S. B. Chougule J