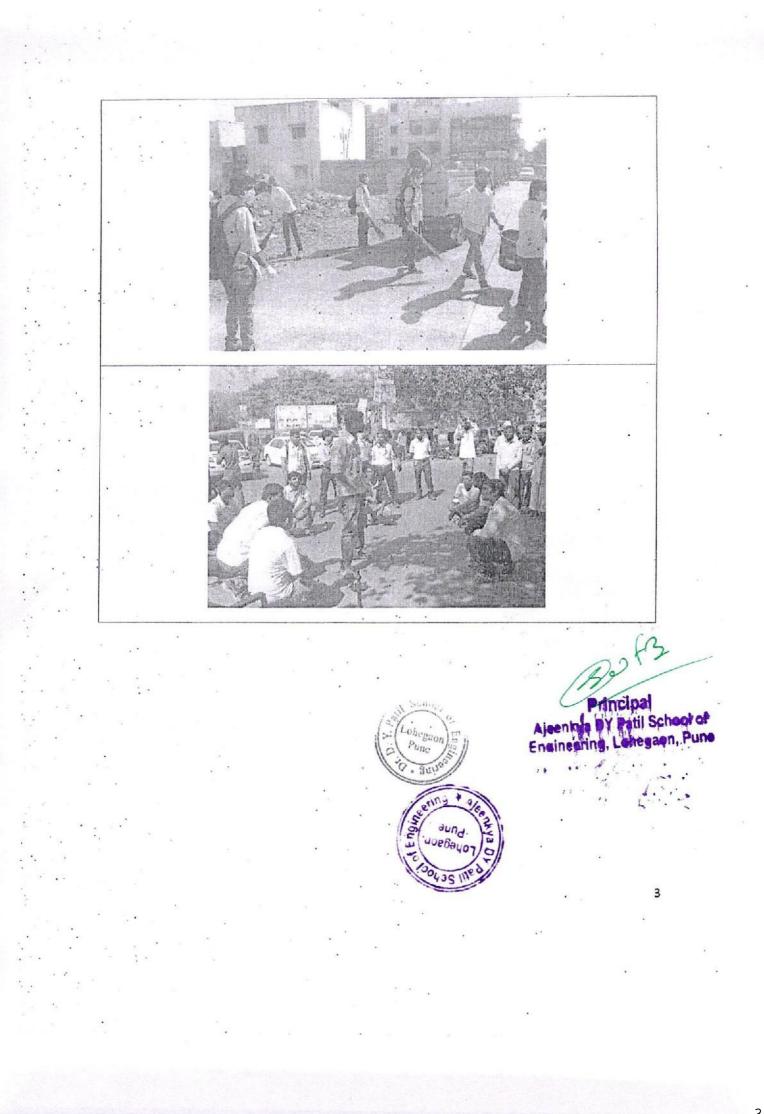

# **Reports of Alumni meet**

Details of the event:

The Alumni Meet for the 2014-20 batch of ADYPSOE was a memorable event that brought together former students to reconnect, share experiences, and contribute to the college's development. The event aimed to strengthen the bond between the alumni and their alma mater, while also obtaining valuable feedback from them to enhance the college's overall growth and improvement

Alumni Feedback and Suggestions: A dedicated feedback session was conducted to gather suggestions and ideas from the alumni regarding the college's development. Alumni provided valuable input on academic programs, infrastructure, extracurricular activities, and alumni engagement initiatives.