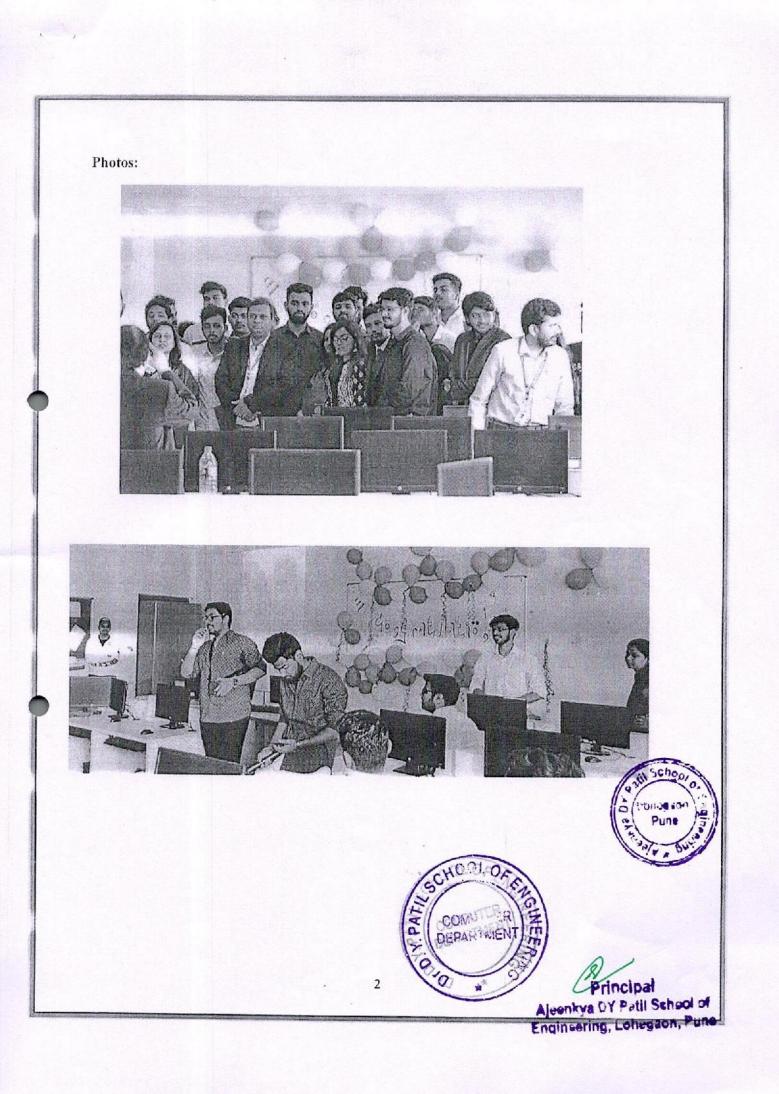

Principal Ajeenkya DY Patil School of Engineering, Lohegaon, Pune

E&TC department

AJEENKYA

#### Pune, Maharashtra, India Ajeenkya D Y Patil School of Engineering, Charholi, Lohegaon, Pune, Maharashtra 412105, India Lat 18.459572° Long 73.924949° 22/07/23 02:05 PM GMT +05:30

Computer department