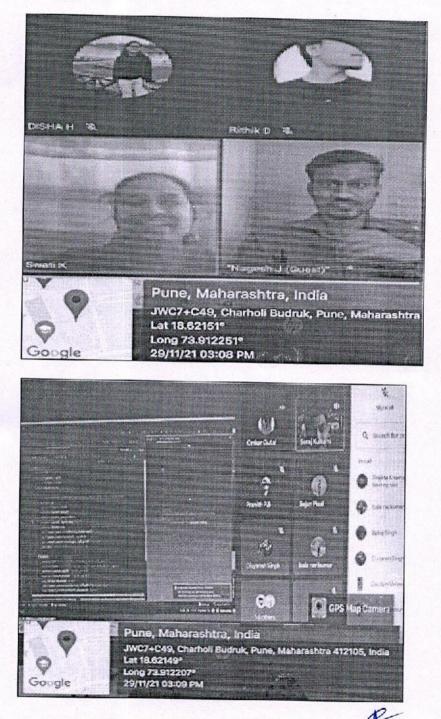

#### Event Contents:

1

Alumni meet helps the interaction of passed out students with teachers and present students. They help and guide our students about recent trends in the industry, any new domain which our students can learn.

This year, we have arranged the alumni meet offline along with BE farewell. Our alumni interacted with students and solved their queries regarding placements, industrial requirement etc.

Alumni introduction was done by Sukumar Chougule sir. Alumni felicitation was done by HoD Dr. S. M Koli sir.

Principal Ajeenkya DY Patil School of Engineering, Lohegaon, Pune

Geo-tagged Photos:

Ajeenkya DY Patil School of 2 Engineering, Lohegson, Pune

Name and Sign of Event Coordinator: Prof. Ashwini Bagde

Departmental Event Coordinator: Prof. S. B. Chougule J