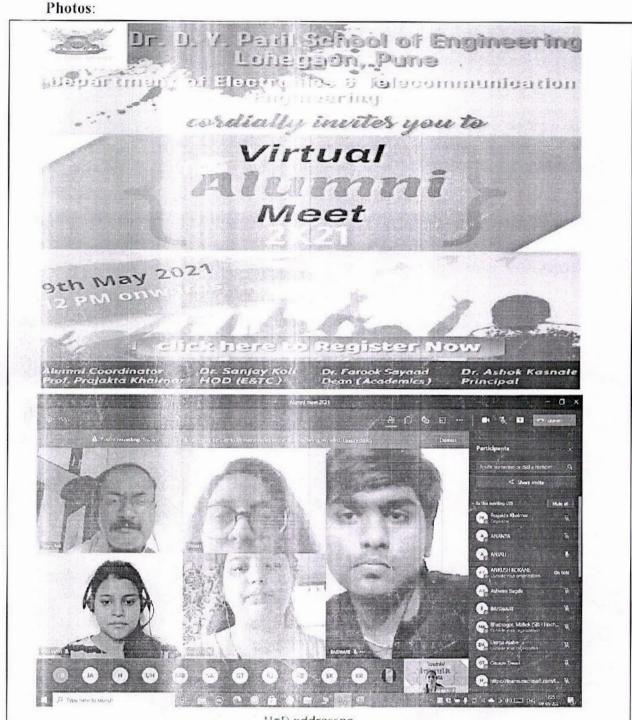

#### Academic Year: 2021-22

Name of the event: Alumni Meet

| Date and Time     | 31.05.2022 Time: 5:00 pm | 1    |
|-------------------|--------------------------|------|
| Event Venue       | Offline - Auditorium     |      |
| Organized by      | E&TC Department          | 3.27 |
| Targeted Audience | Passed out Students      | 1    |
| Resource Person   |                          |      |

#### Event Contents:

1

Alumni meet helps the interaction of passed out students with teachers and present students. They help and guide our students about recent trends in the industry, any new domain which our students can learn.

This year, we have arranged the alumni meet offline along with BE farewell. Our alumni interacted with students and solved their queries regarding placements, industrial requirement etc.

Alumni introduction was done by Sukumar Chougule sir. Alumni felicitation was done by HoD Dr. S. M Koli sir.

Principal Ajeenkya DY Patil School of Engineering, Lohegaon, Pune

Geo-tagged Photos:

Ajeenkya DY Patil School of 2 Engineering, Lohegson, Pune

Name and Sign of Event Coordinator: Prof. Ashwini Bagde

Departmental Event Coordinator: Prof. S. B. Chougule J