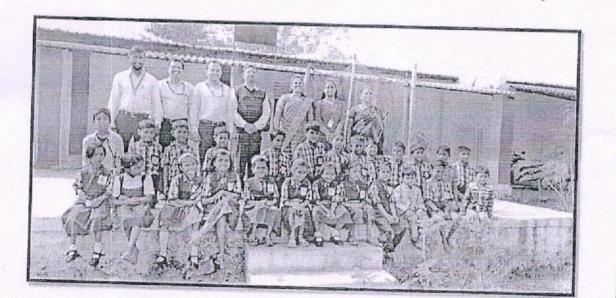

Dr. D Y Patil School of Engineering remains committed to organizing such initiatives in the future, with the goal of making a positive difference in the lives of people and fostering a healthier community.

Photos:





Principal

Ajeenkya DY Patil School of Engineering, Lehegaon, Pune



No Prof. Sachin Jadhav NSS Program Officer



Dr. M. Z. Shaikh Principal

3

Ajeenkya DY Patil School of Engineering, Lohagaon; Pune

# VISIT REPORT

# ON

DISTRIBUTION OF STATIONARY AND SHOES TO ZILHA PARISHAD SCHOOL STUDENTS

509

Date: 23<sup>RD</sup> DECEMBER 2019



3.4.3/00/3

# VISIT REPORT

# Location:ZILHA PARISHAD SCHOOL, HARANTALEDate of Visit:23<sup>RD</sup> DECEMBER 2019

Purpose of Visit: Distribution of stationary and shoes to school children on occasion of Honorable Chairman's birthday.





Principal Ajeenkya DY Patil School of Engineering, Lohegaon, Pune

The Department of Civil Engineering of Dr. D. Y. Patil School of Engineering organized visit to ZILHA PARISHAD SCHOOL, HARANTALE on occasion of Chairman Ajeenkya D Y Patil Birthday on 23<sup>RD</sup> DECEMBER 2019.

Visit was organized with the prior permission and guidance of honorable Director of DYPSOE, Lohegaon. Principal and initiative of our HOD Prof.S.Karodpati and other staff of our civil Dept.

On the 23<sup>rd</sup> December 2019 Staff and students from Dr. Dy. Patil College of Engg. Lohegaon had the pleasure of visiting this Harantale village school.

The Government funding for the school is not adequate and it is through the donations from charity that further progress is made. We had distributed 29 shoes an