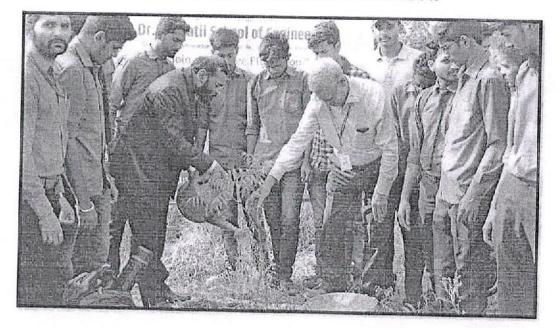

### **ALUMNI MEET 2022**

Date: 01/05/2022 Time: 05 pm to 08 PM Venue: Dr. D Y P SOE Pune

Agenda:

To create a platform for interactive session with all Alumni working in different fields.

> To bridge the gap between industry and academics

Dr. D.Y.Patil School of Engineering, Department of Mechanical Engineering arranged Alumni Meet 2022 on 1st July. Taking into consideration the current Pandemic situation meet was organized in college. The meet started by welcoming Alumni which was done by Mesa students on behalf of Mechanical Engineering Department.

Prof. P. P. Khairnar addressed the meet and discussed with students how they can help to bridge the gap between curriculum and industry.

Prof. R. N Garad (Head of Department) addressed Alumni and discussed about the new developments in college and the curriculum. He said that college can facilitate the alumni in enhancing their qualification through PG Diploma courses and PhD programs. He urged the alumni to contribute in enhancing Knowledge and skill domains of currents students by conducting guest lectures, webinars, seminar. He also expressed that alumni can contribute in a big way in taking their Alina matter to the next level by instituting awards, prizes, joint projects and donation to the corpus fund. He also offered alumni, to utilize existing laboratory space for their startups activities. Some of alumni expressed their views about the college and alumni meet. Special emphasis should be given on developing effective communication skill along students. Alumni doing free lancing work have shown their willingness to t e a ch Design engineering software like Catia, Ansys to the present student

Prof Prof. P. R. Nawathe Mechanical, DYPSOE proposed vote of thanks to all people involved in the successful conduct of the event.

Ajeenkya DY Patil School of Engineering, Lonegaon, Pune Photos of the meet are attached: